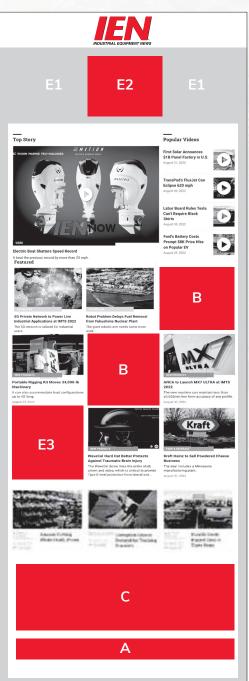

# Website Advertising Options and Rates

Monthly Page Views - 208,000
Monthly Unique Visitors - 71,000

Mobile

A Seaderboard: \$85 CPM 970x90 Desktop 728x90 Tablet 300x50 Mobile

B \$85 CPM 300x250

Billboard: \$85 CPM 970x250 Desktop 300x250 Mobile

Reveal Ad:
\$225 CPM
Requires three independent creatives

E1 2500x1450 background image

E2 300x250 transparent PNG (messaging/call-to-action should go here)

E3 300x250

Native Ads \$90 CPM - Use high quality content coupled with relevant placement to drive engagement with your brand. Native campaigns provide a seamless environment with editorial to increase meaningful engagement.