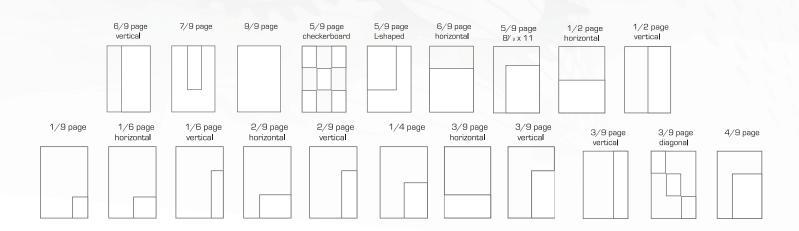

# 2024 Print Rates & Specs

| AD SIZE                  | RATE     | TRIM SIZE                                                            | BLEED      |
|--------------------------|----------|----------------------------------------------------------------------|------------|
| 1/9 (STD 1/4 PG)         | \$3,180  | Vertical 3.25 x 4.25                                                 | N/A        |
| 1/6 (STD 1/3 PG)         | \$4,255  | Horizontal & Vertical 4.875x4.25 or 2.1875x8.75                      | N/A        |
| 2/9 (STD Half Pg)        | \$6,950  | Horizontal & Vertical 6.625x4.25 or 3.25x8.75                        | N/A        |
| 1/4 (STD Isl. Half Pg)   | \$7,380  | Vertical 4.875x6.5                                                   | N/A        |
| 3/9 (1/3 Tab Pg)         | \$8,690  | Horizontal & Vertical 10x4.25 or 4.875x8.75, 3.25x13.25 or 3.25x4.25 | N/A        |
| 4/9 STD                  | \$10,630 | Vertical 6.625x8.75                                                  | N/A        |
| 5/9 (Jr. Tab)            | \$11,830 | Vertical 8.5x11 8.75x11.25                                           | 8.75x11.25 |
| 1/2 Half Tab             | \$11,400 | Horizontal & Vertical 10x6.5 or 4.875x13.25                          | N/A        |
| 5/9 L-Shape/Checkerboard | \$12,205 | 3.25x4.25                                                            | N/A        |
| 6/9 2/3 Tab              | \$14,160 | Horizontal & Vertical 10x8.75 or 6.625x13.25                         | N/A        |
| 7/9 U-Shape on Tab       | \$16,115 | Vertical 3.25 x 4.25                                                 | N/A        |
| 9/9 Full Tab             | \$14,950 | 10.4375x13.75                                                        | 10.6875x14 |
| Cover Snipe              | \$3,995  | 2.377×2.383                                                          | N/A        |
| Strip Ad (For 3)         | \$3,995  | Horizontal 3.1028x0.6802                                             | N/A        |
| Literature Review        | \$1,900  | 5" x 2.25"                                                           | N/A        |