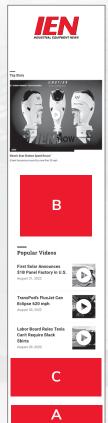

# Website Advertising Options and Rates

Monthly Page Views - 208,000
Monthly Unique Visitors - 71,000

Mobile

A Seaderboard: \$85 CPM 970x90 Desktop 728x90 Tablet 300x50 Mobile

B \$85 CPM 300x250

Billboard: \$85 CPM 970x250 Desktop 300x250 Mobile

Reveal Ad:
\$225 CPM
Requires three independent creatives

E1 2500x1450 background image

E2 300x250 transparent PNG (messaging/call-to-action should go here)

E3 300x250

Native Ads \$90 CPM - Use high quality content coupled with relevant placement to drive engagement with your brand. Native campaigns provide a seamless environment with editorial to increase meaningful engagement.