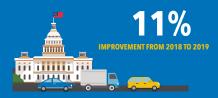

## THE MOST CONGESTED CITIES IN THE U.S.

**AMERICAN DRIVERS LOST:** 

88 B

**99 HRS** 

**DUE TO TRAFFIC CONGESTION** 

MAJOR CONGESTION IMPROVEMENT IN

## WASHINGTON D.C