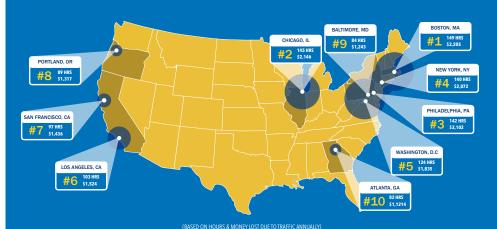

## THE MOST CONGESTED CITIES IN THE U.S.

**AMERICAN DRIVERS LOST:** 

88 B

**99 HRS** 

**DUE TO TRAFFIC CONGESTION** 

MAJOR CONGESTION IMPROVEMENT IN