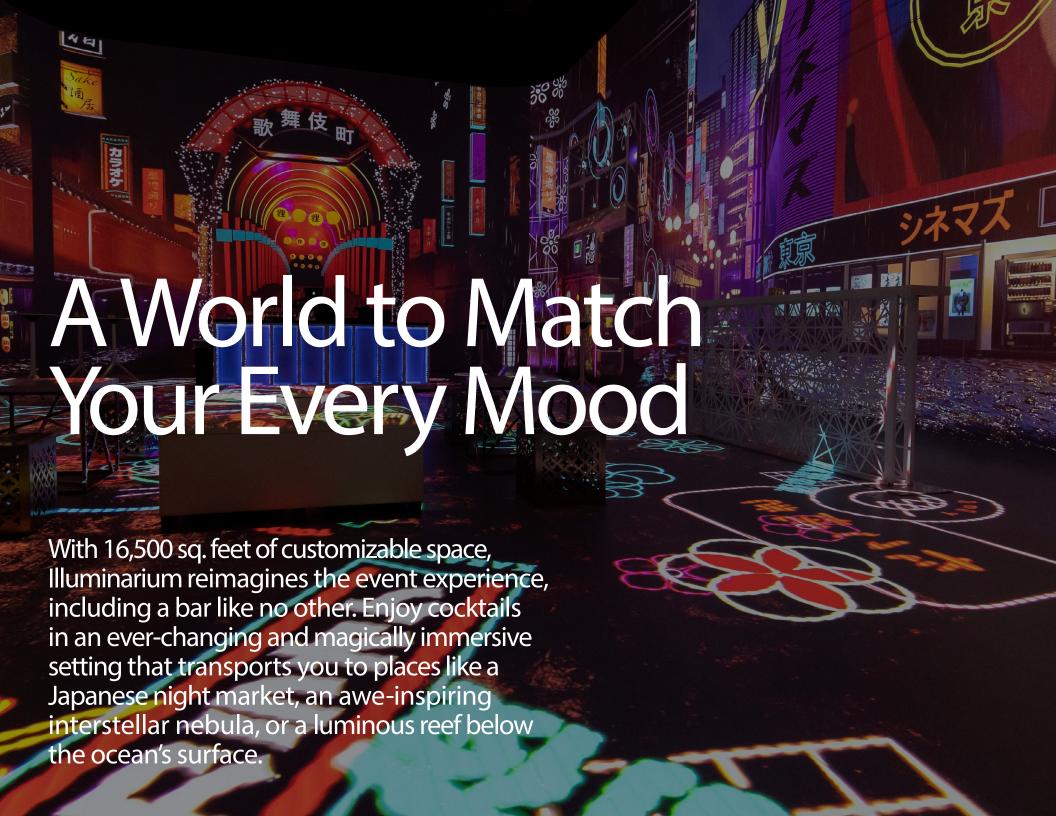

# Iluminarum

**Private Events** 















# Capacities

| Event Space    | Square Footage | Theater | Max Seated | Max Reception |
|----------------|----------------|---------|------------|---------------|
| Illuminarium 1 | 2,000 SF       | 96      | 88         | 100           |
| Illuminarium 2 | 7,500 SF       | 360     | 370        | 450           |
| Indoor Café    | 2,000 SF       | -       | 103        | 130           |
| Outdoor Patio  | 2,000 SF       | -       | 112        | 150           |
| Lobby          | 3,000 SF       | -       | _          | 250           |
| Full Buyout    | 16,500 SF      | 456     | 673        | 1080          |

## Venue Amenities

#### In House Furniture

| High Boys                       | 11  |
|---------------------------------|-----|
| Barstools                       | 33  |
|