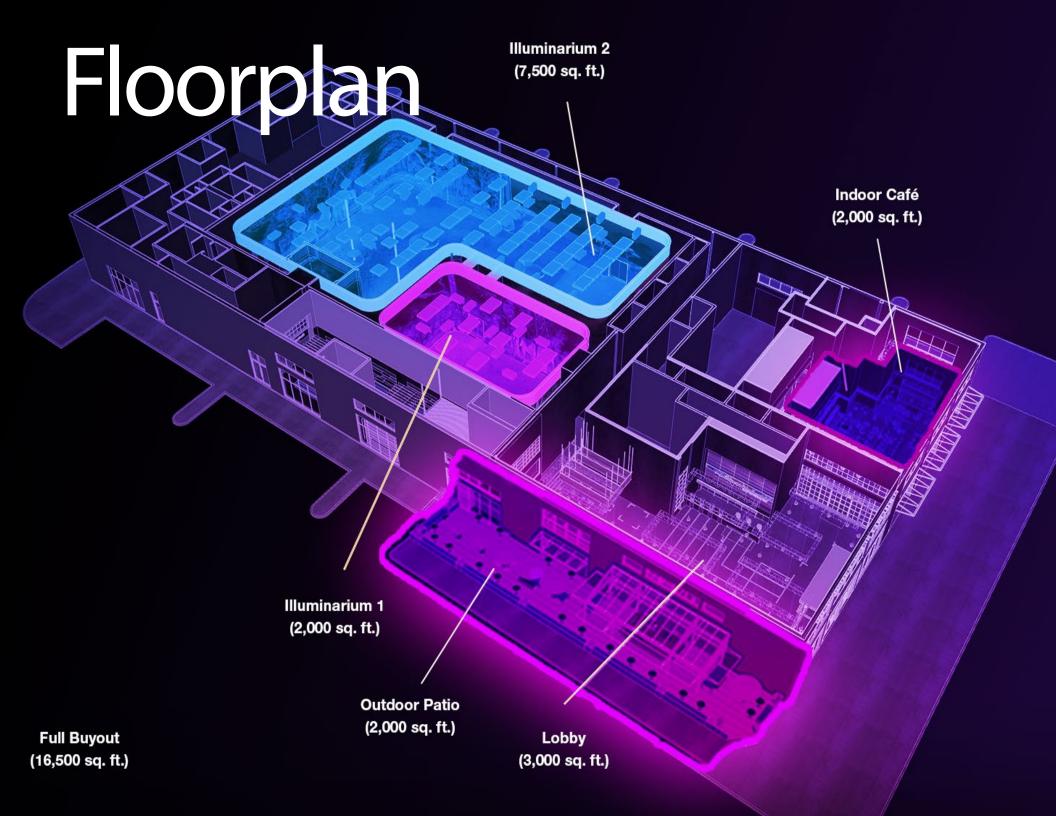

# Capacities

| Event Space    | Square Footage | Theater | Max Seated | Max Reception |
|----------------|----------------|---------|------------|---------------|
| Illuminarium 1 | 2,000 SF       | 96      | 88         | 100           |
| Illuminarium 2 | 7,500 SF       | 360     | 370        | 450           |
| Indoor Café    | 2,000 SF       | -       | 103        | 130           |
| Outdoor Patio  | 2,000 SF       | -       | 112        | 150           |
| Lobby          | 3,000 SF       | -       | _          | 250           |
| Full Buyout    | 16,500 SF      | 456     | 673        | 1080          |

## Venue Amenities