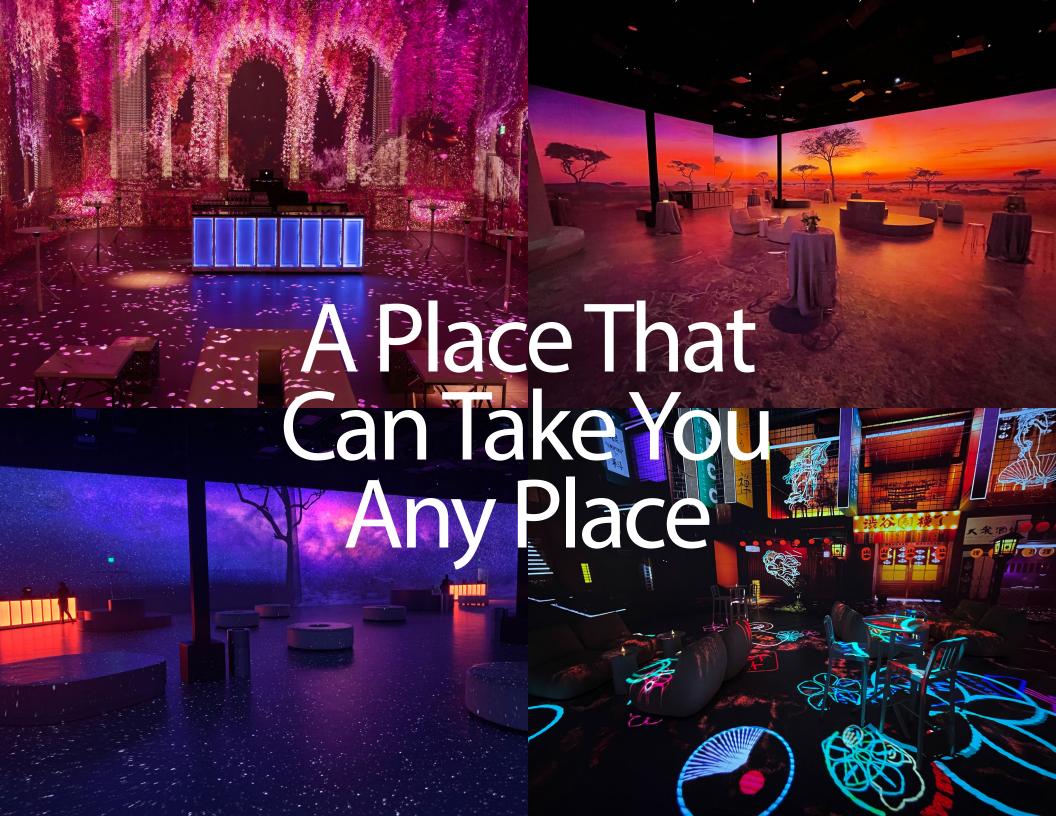

# Iluminarum

**Private Events** 















# Capacities

| Event Space    | Square Footage | Theater | Max Seated | Max Reception |
|----------------|----------------|---------|------------|---------------|
| Illuminarium 1 | 2,000 SF       | 96      | 88         | 100           |
| Illuminarium 2 | 7,500 SF       | 360     | 370        | 450           |
| Indoor Café    | 2,000 SF       | -       | 103        | 130           |
| Outdoor Patio  | 2,000 SF       | -       | 112        | 150           |
| Lobby          | 3,000 SF       | -       | _          | 250           |
| Full Buyout    | 16,500 SF      | 456     | 673        | 1080          |

## Venue Amenities

#### In House Furniture

| High Boys                       | 11  |
|---------------------------------|-----|
| Barstools                       | 33  |
| 6'