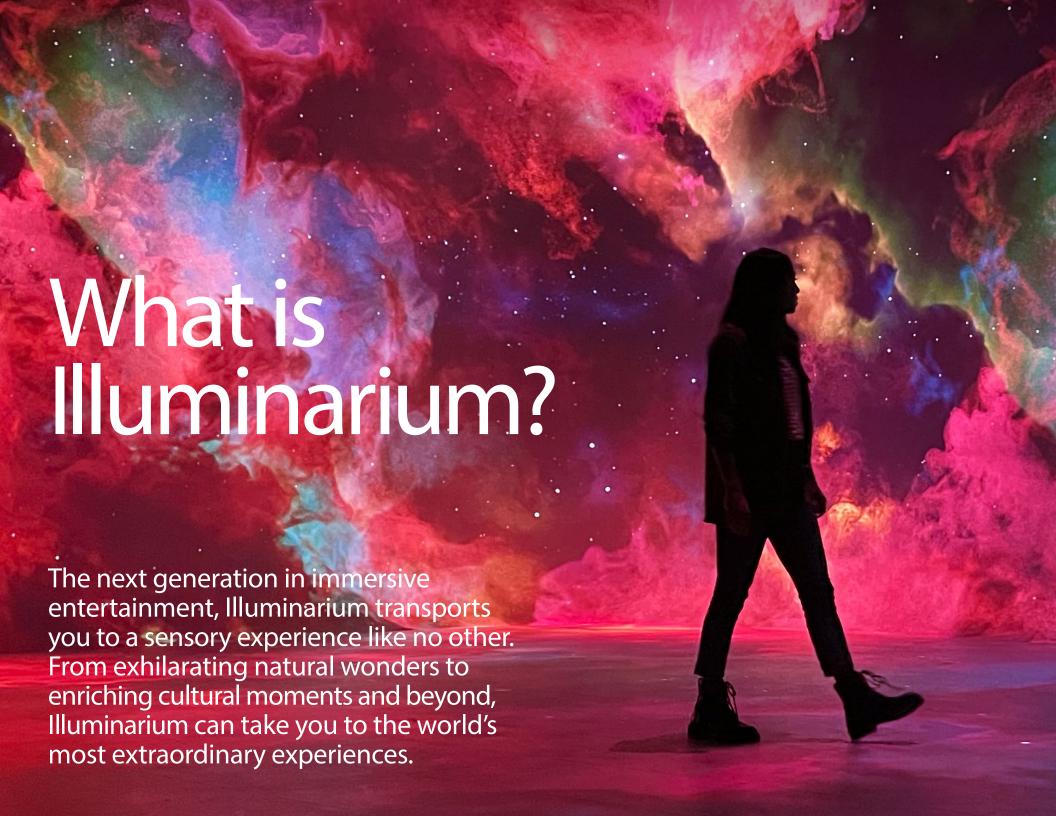

# Iluminarum

**Private Events** 















# Capacities

| Event Space    | Square Footage | Theater | Max Seated | Max Reception |
|----------------|----------------|---------|------------|---------------|
| Illuminarium 1 | 2,000 SF       | 96      | 88         | 100           |
| Illuminarium 2 | 7,500 SF       | 360     | 370        | 450           |
| Indoor Café    | 2,000 SF       | -       | 103        | 130           |
| Outdoor Patio  | 2,000 SF       | -       | 112        | 150           |
| Lobby          | 3,000 SF       | -       | _          | 250           |
| Full Buyout    | 16,500 SF      | 456     | 673        | 1080          |

## Venue Amenities

#### In House Furniture

| High Boys                       | 11  |
|---------------------------------|-----|
| Barstools                       | 33  |