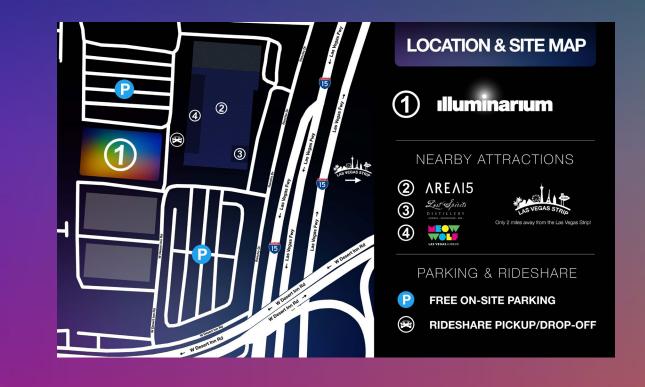

### Location

Illuminarium Las Vegas 3246 W. Desert Inn Road Las Vegas, Nevada 89102

Located at AREA15

Complimentary parking is available