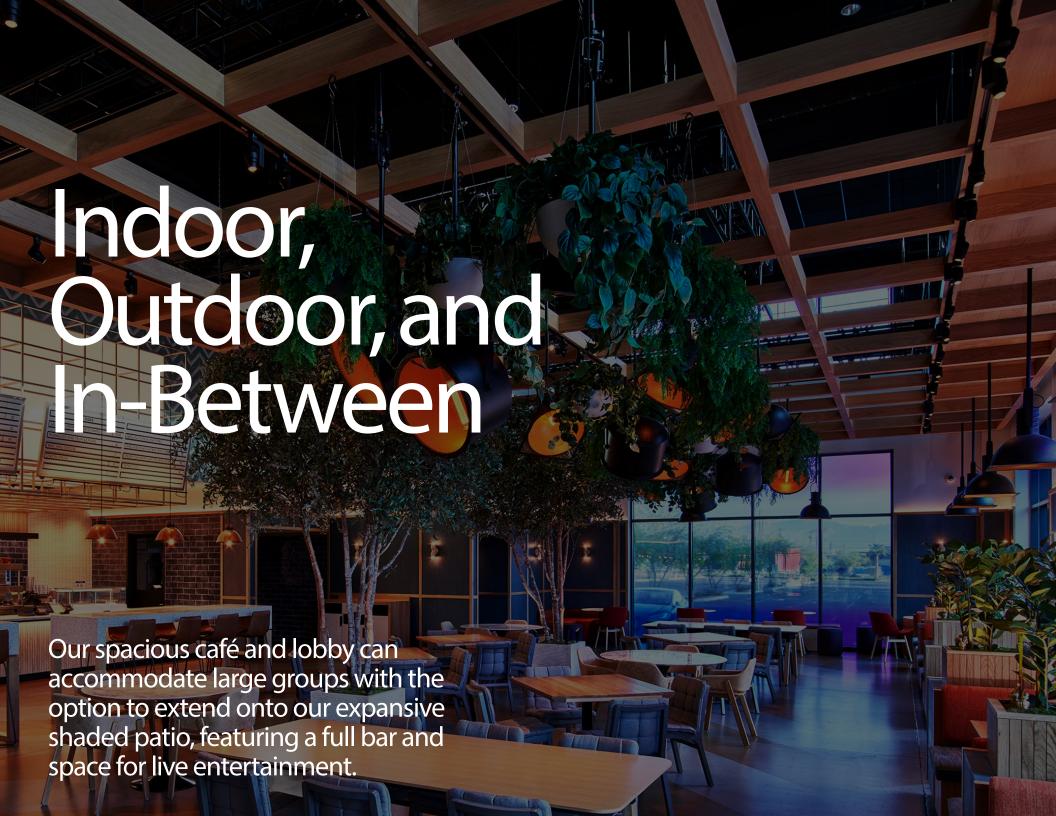

# Iluminarum

**Private Events** 















# Capacities

| Event Space    | Square Footage | Theater | Max Seated | Max Reception |
|----------------|----------------|---------|------------|---------------|
| Illuminarium 1 | 2,000 SF       | 96      | 88         | 100           |
| Illuminarium 2 | 7,500 SF       | 360     | 370        | 450           |
| Indoor Café    | 2,000 SF       | -       | 103        | 130           |
| Outdoor Patio  | 2,000 SF       | -       | 112        | 150           |
| Lobby          | 3,000 SF       | -       | _          | 250           |
| Full Buyout    | 16,500 SF      | 456     | 673        | 1080          |

## Venue Amenities

#### In House Furniture

| High Boys                       | 11  |
|---------------------------------|-----|
| Barstools                       | 33  |
| 6' T