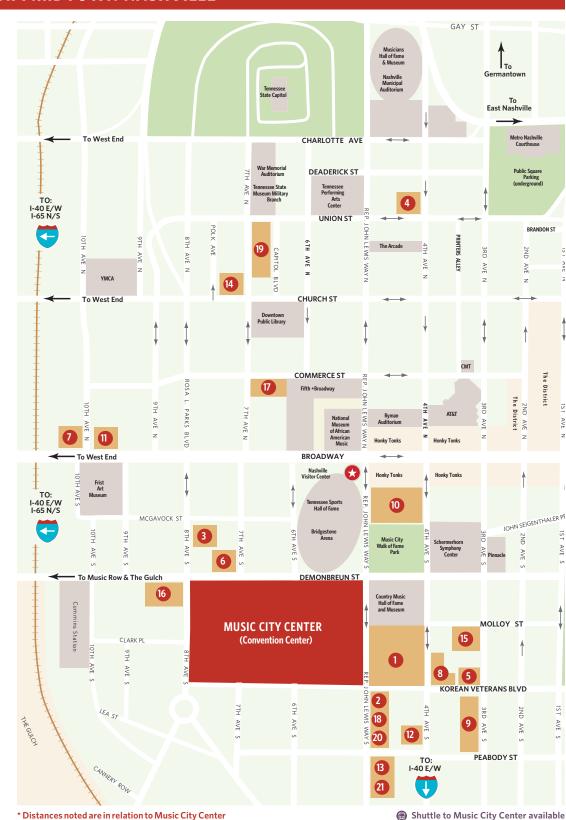

## **OFFICIAL HOUSING MAP: MIDTOWN NASHVILLE**

- Omni Nashville Hotel (Headquarters Hotel) 250 Rep. John Lewis Way S
- AC Hotel by Marriott Nashville Downtown 410 Rep. John Lewis Way S
- Cambria Nashville Downtown
- DoubleTree by Hilton Hotel Nashville Downtown 315 4th Ave N
  - Drury Plaza Hotel 300 Korean Veterans Blvd
  - Embassy Suites by Hilton Nashville Downtown 708 Demonbreun St
  - **Grand Hyatt Nashville**
  - Hampton Inn & Suites Nashville Downtown 310 4th Ave S
  - Hilton Garden Inn Nashville Downtown/ **Convention Center** 305 Korean Veterans Blvd
  - Hilton Nashville Downtown 121 4th Ave S
  - Holiday Inn Express Nashville Downtown Convention Center 920 Broadway
  - Holiday Inn & Suites Nashville Downtown **Convention Center**
  - Home 2 Suites Downtown Convention Center 500 Rep. John Lewis Way S 2 blocks
- Homewood Suites by Hilton Nashville-Downtown 3 blocks
  - Hyatt Place Nashville Downtown 3013rd Ave S 2 blocks
  - JW Marriott Nashville 2018th Ave S Adjacent
  - Renaissance Nashville Hotel
  - Residence Inn by Nashville Downtown 410 Rep. John Lewis Way S
- Sheraton Downtown 623 Union St
  - SpringHill Suites by Marriott Nashville **Downtown Convention Center** 410 Rep. John Lewis Way S
  - Tru by Hilton Downtown Convention Center 500 Rep. John Lewis Way S