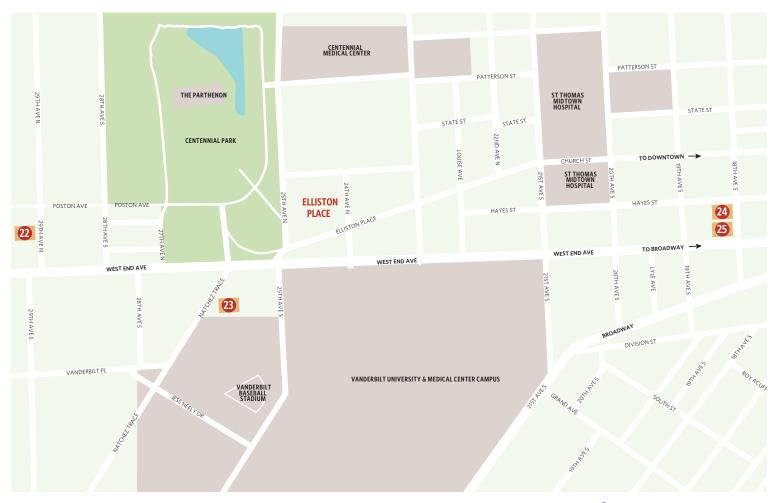

## **OFFICIAL HOUSING MAP: MIDTOWN NASHVILLE**

\* Distances noted are in relation to Music City Center

Shuttle to Music City Center available

- 22. Fairfield Inn & Suites by Marriott Nashville Near Vanderbilt 109 29th Ave N 2.3 miles
- 23. Nashville Marriott at Vanderbilt University 2555 West End Ave 2.1 miles
- 24. Residence Inn by Marriott Nashville Vanderbilt/West End 1801 Hayes St 1.1 miles
- 25. SpringHill Suites Nashville Vanderbilt/West End 1800 West End Ave 1.1 miles