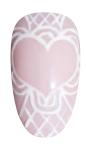

## French **Tips**

Paint the perfect French for Valentine's Day.

oo even the most nail art adverse client with adorable heart French tips! Once you get the hang of creating this darling design, it's a cinch to do on tips, extensions and (long) natural nails. Or, create a reverse heart "French" for clients who prefer their nails short and sweet. In this month's Workshop, we talked to Elaine Watson, veteran nail tech and creator of Nailebrity, to give you top techniques for crafting a heart French manicure sure to make your clients swoon.

## **BEGINNER BLUNDERS?**

While this is a fairly simple design, it does take some practice to perfect. Therefore, beginners should opt for gel polish instead of lacquer for this type of manicure. This will allow you to easily fix any mistakes or even start over if the heart proves tricky to master.

Start by applying base gel and two coats of nude color, curing between each step. Then, create the heart with red gel polish. If you make a mistake, simply use alcohol and a clean brush to fix or refine the heart shape. If all else fails, use alcohol and a lint-free wipe to remove the red altogether and start again. The heart will only become "permanent" once it's cured.

Ensure that there isn't any red opolish on the brush by wiping the top coat brush off on a lint-free cloth before using. Then, once the first layer of top coat is dry, brush another layer of top coat over the entire nail.