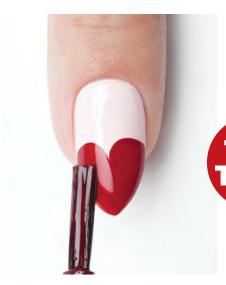

Next, paint the heart. Decide how big you want your heart, then use a detail brush or dotting tool to mark the center of the heart with red polish. Using a light touch, apply red polish slightly out from the center dot you made in two broad strokes to create the rounded "top" of the heart. (Note: Using a rounded brush will make it easier to create a curved heart shape.)

### TIP! Need more control? Use acrylic paint instead of nail polish to create the heart!

Apply top coat to the red tip only and allow it to dry; this helps avoid the red polish accidentally "dragging" onto the nude base color.