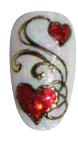

### I ♥ French Tips

How to create a simple and chic heart French manicure.

## French **Tips**

Paint the perfect French for Valentine's Day.

oo even the most nail art adverse client with adorable heart French tips! Once you get the hang of creating this darling design, it's a cinch to do on tips, extensions and (long) natural nails. Or, create a reverse heart "French" for clients who prefer their nails short and sweet. In this month's Workshop, we talked to Elaine Watson, veteran nail tech and creator of Nailebrity, to give you top techniques for crafting a heart French manicure sure to make your clients swoon.