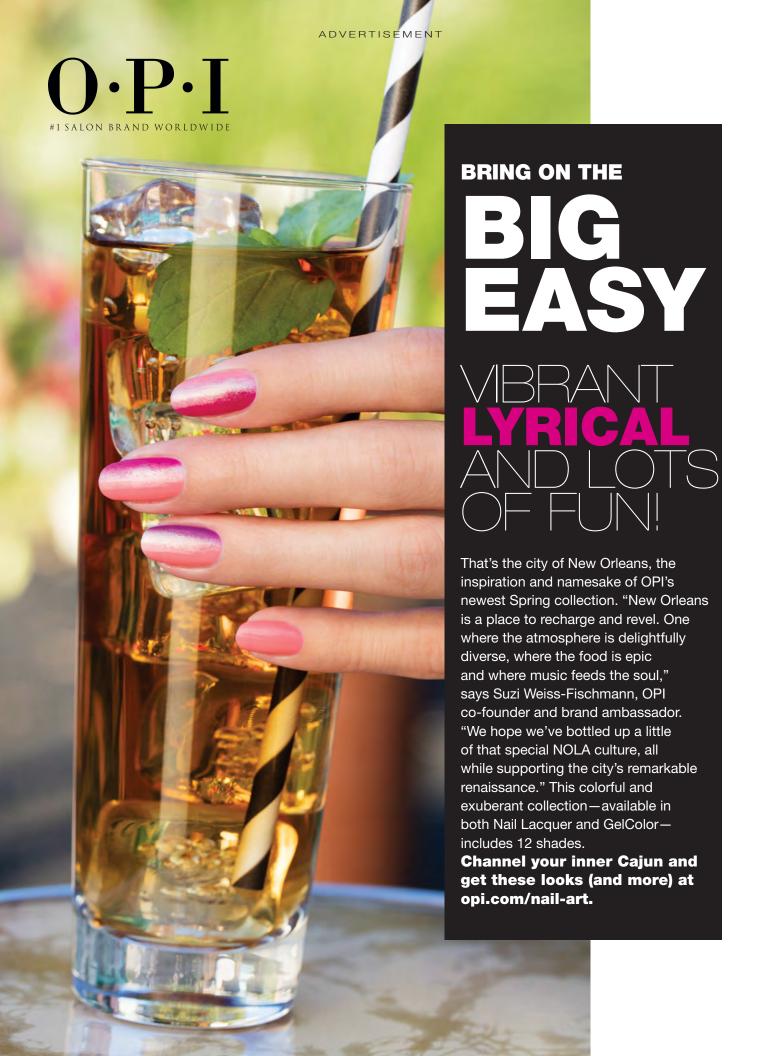

### SPARE ME A FRENCH QUARTER?

ONE OF 12 NEW SHADES AVAILABLE IN NAIL LACQUER & GELCOLOR OPI.COM #OPINEWORLEANS

P-I
#1 SALON BRAND WORLDWIDE

### LADY MARMALADE

Prep the nail and apply a thin coat of **OPI GelColor Base Coat**. Cure for 30 seconds in the **OPI Led Light**. Then, apply one thin coat of **OPI GelColor Spare Me a French Quarter?** over 2/3 of the nail. Do not cure.