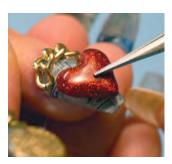

## THE MAKING

LOVE AND MONEY SHOULD PROBABLY BE MUTUALLY EXCLUSIVE, but in the case of this month's cover, they blend perfectly! Nail artist Britney Tokyo imparted her edgy aesthetic to this set of nails resulting in a cool and kitschy creation. The acrylic tip overlays were topped with a layering of temporary money pattern "nail tattoos" in a collage design. Then, Tokyo piled the nails high with custom 3-D embellishments in the form of sparkling ruby hearts and glittering monetary symbols: the dollar, Euro and Yen. While the end result might be a little avant garde for your (or your clients') taste, it doesn't mean that you can't adopt elements into your own work. Plus, they make for amazing eye candy!

Tokyo then used thick nail art gel to affix gold links to the base of the nail.

Next, she coated the nails with clear top coat and cured them.

To create 3-D embellishments, Tokyo used white acrylic to sculpt the symbols. Once dry, she painted them with glitter gel polish.

Finally, she used thick nail art gel to adhere the rhinestones and 3-D embellishments to the nails.

Nails Britney Tokyo

Photography Raquel Olivo

Makeup Camille Clark

Hair Judd Minter