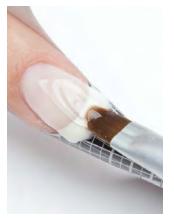

### **VOODOO VIBE**

Prep the nail and apply a thin coat of OPI GelColor Base Coat. Cure for 30 seconds in the OPI Led Light. Then, apply two thin coats of OPI GelColor Take a Right on Bourbon being sure to cap the free edge. Cure each coat for 30 seconds.

Using a fine point brush, outline the moon and fill in with **OPI GelColor Black Onyx**. Using a dotter tool, add dots to the edge of the moon. Cure for 30 seconds.

Using a dotter tool and OPI GelColor Take a Right on Bourbon, apply five tiny dots inside the black dots and one larger dot in the middle of the moon. Cure for 30 seconds. Then, apply a thin coat of OPI GelColor Top Coat and cure for 30 seconds. Remove gel residue with an Expert Touch Nail Wipe and N.A.S. 99.