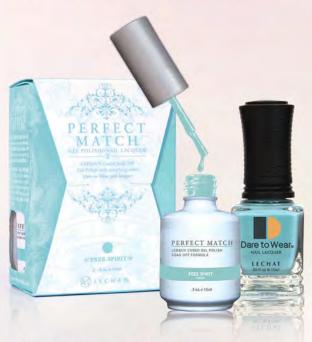

### PERFECT MATCH

## Enchanted collection week

Be captivated by these alluring pastels blooming with charm

Enducted Control of the Control of t

SPECIAL OFFER! FREE Additional Dare to Wear™ Nail Lacquer Mini Set

\*Offer is limited while supplies last! Each collection includes 6 NEW PERFECT MATCH™ Gel Polish Colors with matching Dare to Wear™ Nail Lacquers, plus additional FREE Dare to Wear™ Nail Lacquer Mini Set, with 1 counter display.

Item# PMECD01

Visit us at our Upcoming Shows

March 6 - 8, 2016 New York, NY America's Beauty Shows March 12 - 14, 2016 Chicago, IL Peach Charming PMS169

Mystic Lilac PMS170

Free Spirit

Blushing Bloom PMS171