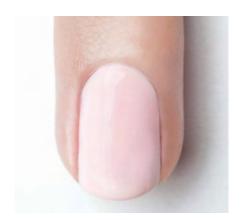

## **Heart French**

After prepping the nail, file it into an almond shape. To ensure that the free edge point is centered, use a pencil to mark the middle of the nail at the tip. Use this as your guide when filing. Then, begin filing one corner of the nail almost to the pencil mark, and repeat on the other side. Once your corners are tapered, use a finer grit file to blend the corners and the tip so there are no harsh edges. Only file at the free edge to create an almond shape; do not file into the sidewalls, as this will weaken the structure of the nail.

2 Choose a nude shade of polish that complements the client's skin tone. Apply two coats, allowing them to dry between each.

Tip! When applying color, place the brush almost at the cuticle and "push" the polish to the cuticle, then pull back; this technique helps to not flood the cuticle with product.