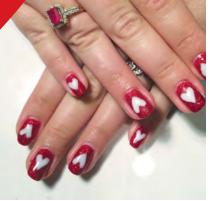

### I ♥ French Tips

How to create a simple and chic heart French manicure.

## French **Tips**

Paint the perfect French for Valentine's Day.

oo even the most nail art adverse client with adorable heart French tips! Once you get the hang of creating this darling design, it's a cinch to do on tips, extensions and (long) natural nails. Or, create a reverse heart "French" for clients who prefer their nails short and sweet. In this month's Workshop, we talked to Elaine Watson, veteran nail tech and creator of Nailebrity, to give you top techniques for crafting a heart French manicure sure to make your clients swoon.

## **Heart French**

After prepping the nail, file it into an almond shape. To ensure that the free edge point is centered, use a pencil to mark the middle of the nail at the tip. Use this as your guide when filing. Then, begin filing one corner of the nail almost to the pencil mark, and repeat on the other side. Once your corners are tapered, use a finer grit file to blend the corners and the tip so there are no harsh edges. Only file at the free edge to create an almond shape; do not file into the sidewalls, as this will weaken the structure of the nail.

2 Choose a nude shade of polish that complements the client's skin tone. Apply two coats, allowing them to dry between each.

Tip! When applying color, place the brush almost at the cuticle and "push" the polish to the cuticle, then pull back; this technique helps to not flood the cuticle with product.

Next, paint the heart. Decide how big you want your heart, then use a detail brush or dotting tool to mark the center of the heart with red polish. Using a light touch, apply red polish slightly out from the center dot you made in two broad strokes to create the rounded "top" of the heart. (Note: Using a rounded brush will make it easier to create a curved heart shape.)

### TIP! Need more control? Use acrylic paint instead of nail polish to create the heart!

Apply top coat to the red tip only and allow it to dry; this helps avoid the red polish accidentally "dragging" onto the nude base color.

## **BEGINNER BLUNDERS?**

While this is a fairly simple design, it does take some practice to perfect. Therefore, beginners should opt for gel polish instead of lacquer for this type of manicure. This will allow you to easily fix any mistakes or even start over if the heart proves tricky to master.

Start by applying base gel and two coats of nude color, curing between each step. Then, create the heart with red gel polish. If you make a mistake, simply use alcohol and a clean brush to fix or refine the heart shape. If all else fails, use alcohol and a lint-free wipe to remove the red altogether and start again. The heart will only become "permanent" once it's cured.

Ensure that there isn't any red opolish on the brush by wiping the top coat brush off on a lint-free cloth before using. Then, once the first layer of top coat is dry, brush another layer of top coat over the entire nail.