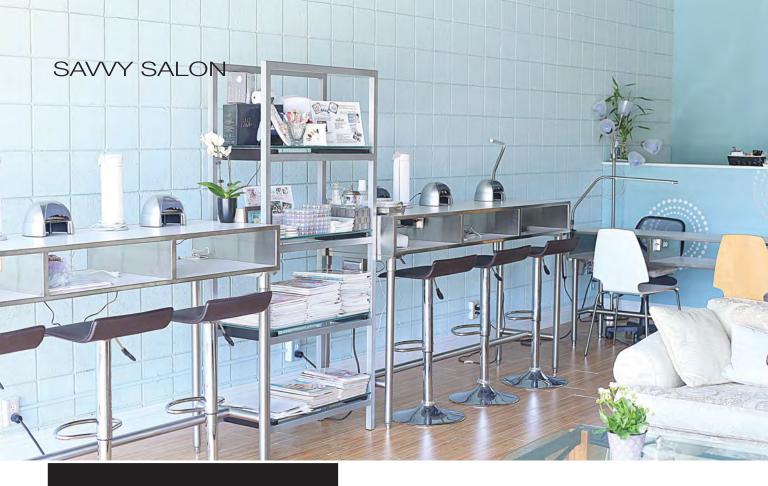

### 68 Savvy Salon

### Gellipop

This modern salon focuses on DIY services.

Gellipop is located in the coastal town of Redondo Beach; it's close to Los Angeles, but far enough removed to have a charming, small town feel. There's a certain relaxed, easy-going atmosphere that naturally occurs in and around the salon. Plus. the DIY aspect of Gellipop sets it apart from other salons in the area. We offer classes and group lessons, and clients can even book a party. Clients of all skill levels come in, learn at their own pace and express their creativity. In fact, I almost hesitate in calling Gellipop a salon; it's more of an art studio.

The interior of Gellipop features a lot of blues, silver and modern lines. I believe that a clean, simple aesthetic is the key to a relaxing time for the client. The inspiration for the decor came from modern, hip, take-out restaurants, such as Pinkberry.