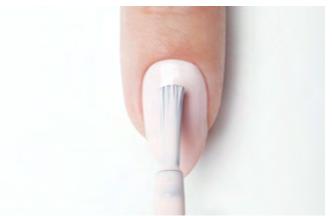

2 Choose a nude shade of polish that complements the client's skin tone. Apply two coats, allowing them to dry between each.

Tip! When applying color, place the brush almost at the cuticle and "push" the polish to the cuticle, then pull back; this technique helps to not flood the cuticle with product.