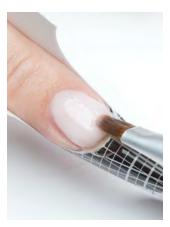

### **VOODOO VIBE**

Prep the nail and apply a thin coat of OPI GelColor Base Coat. Cure for 30 seconds in the OPI Led Light. Then, apply two thin coats of OPI GelColor Take a Right on Bourbon being sure to cap the free edge. Cure each coat for 30 seconds.

Using a fine point brush, outline the moon and fill in with **OPI GelColor Black Onyx**. Using a dotter tool, add dots to the edge of the moon. Cure for 30 seconds.

Using a dotter tool and OPI GelColor Take a Right on Bourbon, apply five tiny dots inside the black dots and one larger dot in the middle of the moon. Cure for 30 seconds. Then, apply a thin coat of OPI GelColor Top Coat and cure for 30 seconds. Remove gel residue with an Expert Touch Nail Wipe and N.A.S. 99.