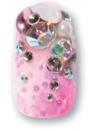

## Lovestruck

Fall for metallic hearts, sparkling gems and 3-D roses this Valentine's Day.

"I was inspired by the different textures and colors of traditional Valentine's Day gifts."
—John Nguyen

John Nguyen is a CND education ambassador and a nail artist in Peterborough, Ontario, Canada.

60 NAILPRO

**Step 1** Apply two coats of light pink gel polish and cure.

**Step 2** Use a detail brush to paint the outline of a heart at the center of the nail with white gel polish. Do not cure.

**Step 3** Paint white half circles around the perimeter of the heart. Do not cure.

**Step 4** Paint a white lattice pattern above and below the heart. Do not cure. Dust the entire nail with white acrylic powder. Remove any excess sculpting powder, then cure.

**Step 1** Apply two coats of red gel polish and cure. Apply red transfer foil to the entire nail. Then, apply a second coat of red gel polish and cure.