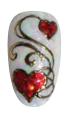

## Lovestruck

Fall for metallic hearts, sparkling gems and 3-D roses this Valentine's Day.

"I was inspired by the different textures and colors of traditional Valentine's Day gifts."
—John Nguyen

John Nguyen is a CND education ambassador and a nail artist in Peterborough, Ontario, Canada.

**Step 2** Use a detail brush to paint a large heart near the free edge with red gel polish. Then, paint a small red heart at the cuticle and cure.

**Step 3** Apply red transfer foil to the hearts. Then, use a detail brush to outline each heart with black gel polish and to paint a swirling pattern on the nail. Cure.

**Step 4** Dab gold transfer foil onto the black gel polish. Apply a small amount of sculpting gel on top of the hearts and cure. Then, apply a thin layer of top coat and cure again.

David Ngo