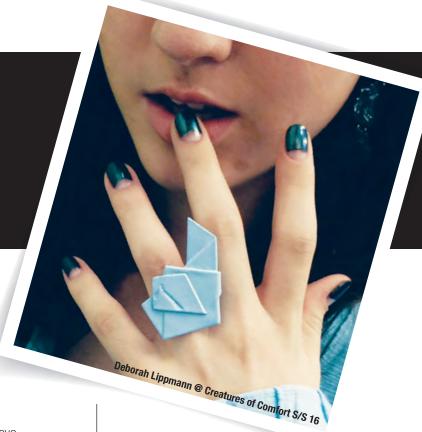

he center of each decal. Then, use tweezers to set a small gold stud onto the gel top coat and cure.

STEP 4 Apply gel top coat to the sides of the nail. Place three small gold studs along the sides of the top and bottom sections of the striping tape. Apply a second layer of gel top coat and cure. To finish, use an alcohol-soaked cotton pad to remove any tacky residue.



# THE TREND: Half Moon

Originally popular in the '30s, the half moon manicure made its return to the runways two years ago and has been a salon favorite ever since. A fan of the Old Hollywood style, nail artist Teresa King says color can instantly take the design from timeless to trendy, noting, "Classic shades, such as red and white, offer a glamorous, pin-up feel, while metallic hues make the look modern and daring."



# Classic Moon

- The Client: A step up for single-shade devotees, the rich red cream shade is wearable and chic, while the pop of white provides a vintage feel.
- The Design: To achieve this design, King used a

detail brush and a steady hand. "If the moon is lighter than the nail color, it's best to paint the entire nail first," she recommends, "If the moon is darker than your base color, apply the dark color to the entire nail, then outline the moon shape with the lighter color and fill in the nail with polish."



# **Deconstructed Dot Moon**

- The Client: "Clients who crave simplicity will appreciate this look," says King. "It isn't too obvious or attention-grabbing, so it's great for an office setting."
- The Design: Choose a dotting tool that fits the client's nail bed, says King