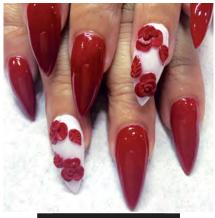

### Lovestruck

Sweet nails for Valentine's Day.

## Lovestruck

Fall for metallic hearts, sparkling gems and 3-D roses this Valentine's Day.

"I was inspired by the different textures and colors of traditional Valentine's Day gifts."
—John Nguyen

John Nguyen is a CND education ambassador and a nail artist in Peterborough, Ontario, Canada.