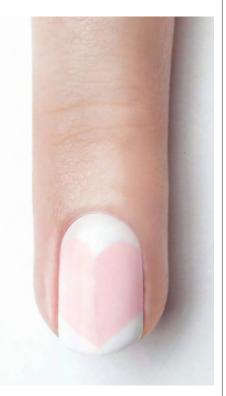

Next, paint the heart. Decide how big you want your heart, then use a detail brush or dotting tool to mark the center of the heart with red polish. Using a light touch, apply red polish slightly out from the center dot you made in two broad strokes to create the rounded "top" of the heart. (Note: Using a rounded brush will make it easier to create a curved heart shape.)

### TIP! Need more control? Use acrylic paint instead of nail polish to create the heart!

Apply top coat to the red tip only and allow it to dry; this helps avoid the red polish accidentally "dragging" onto the nude base color.

## **BEGINNER BLUNDERS?**

While this is a fairly simple design, it does take some practice to perfect. Therefore, beginners should opt for gel polish instead of lacquer for this type of manicure. This will allow you to easily fix any mistakes or even start over if the heart proves tricky to master.

Start by applying base gel and two coats of nude color, curing between each step. Then, create the heart with red gel polish. If you make a mistake, simply use alcohol and a clean brush to fix or refine the heart shape. If all else fails, use alcohol and a lint-free wipe to remove the red altogether and start again. The heart will only become "permanent" once it's cured.

Ensure that there isn't any red opolish on the brush by wiping the top coat brush off on a lint-free cloth before using. Then, once the first layer of top coat is dry, brush another layer of top coat over the entire nail.