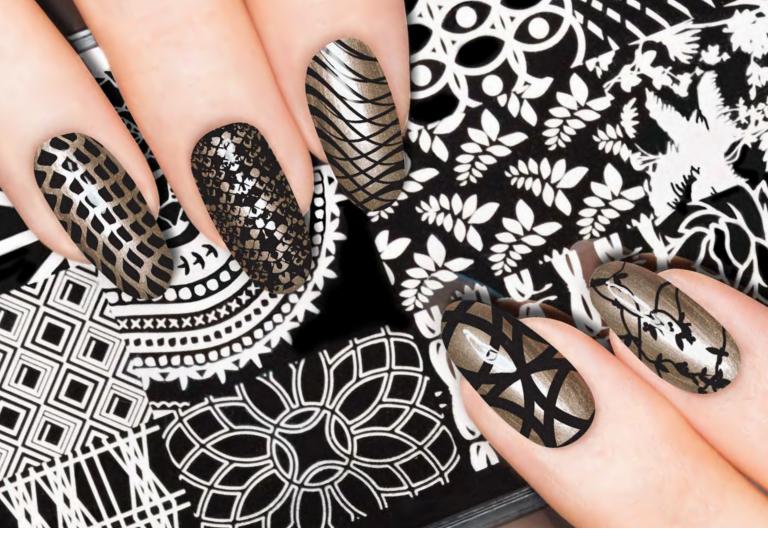

## **SPRING 2016 ART SCREENS.**

Imagine a world where minimal and maximal happily coexist. With Caption Art Screens, create intricately detailed custom nail art for whatever mood you're in. Introducing two of our latest Caption Art Screens kits: Dream Catcher and Wonder Wall, a curated mix of the season's most coveted patterns: florals, geometrics, reptile and animal prints. It's nail art made simple. The stamping technique is easy. The final look is seriously awesome.

Each Caption Art Screens kit comes loaded with: two plates (24 patterns), a stamper and card scraper.

Available at SalonCentric STATE RDA

Order from your local distributor, SalonCentric, online, or call us at 800.777.9170