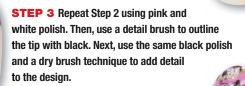

60 NAILPRO

**Step 1** Apply two coats of light pink gel polish and cure.

**Step 2** Use a detail brush to paint the outline of a heart at the center of the nail with white gel polish. Do not cure.

**Step 3** Paint white half circles around the perimeter of the heart. Do not cure.

**Step 4** Paint a white lattice pattern above and below the heart. Do not cure. Dust the entire nail with white acrylic powder. Remove any excess sculpting powder, then cure.

**Step 1** Apply two coats of red gel polish and cure. Apply red transfer foil to the entire nail. Then, apply a second coat of red gel polish and cure.