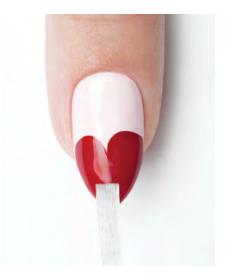

## **Reverse Heart**

Prep the nail, then apply base coat and two coats of nude polish allowing them to dry between each.

Using the bottle brush, paint a wide "V" at the tip in white. Then, fill in the free edge with white polish.

Using a detail brush, paint a Using a uetan brace, , small white "V" near the base of the nail and fill it in. Then, using the same brush, round out the shape of the heart.

Apply top coat to the white polish only at the cuticle and free edge and let it dry.

To finish, brush top coat over the entire nail. 🥉