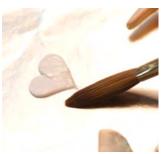

## French **Tips**

Paint the perfect French for Valentine's Day.

oo even the most nail art adverse client with adorable heart French tips! Once you get the hang of creating this darling design, it's a cinch to do on tips, extensions and (long) natural nails. Or, create a reverse heart "French" for clients who prefer their nails short and sweet. In this month's Workshop, we talked to Elaine Watson, veteran nail tech and creator of Nailebrity, to give you top techniques for crafting a heart French manicure sure to make your clients swoon.

## **Heart French**

After prepping the nail, file it into an almond shape. To ensure that the free edge point is centered, use a pencil to mark the middle of the nail at the tip. Use this as your guide when filing. Then, begin filing one corner of the nail almost to the pencil mark, and repeat on the other side. Once your corners are tapered, use a finer grit file to blend the corners and the tip so there are no harsh edges. Only file at the free edge to create an almond shape; do not file into the sidewalls, as this will weaken the structure of the nail.