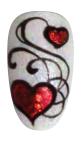

## Lovestruck

Fall for metallic hearts, sparkling gems and 3-D roses this Valentine's Day.

"I was inspired by the different textures and colors of traditional Valentine's Day gifts."
—John Nguyen

John Nguyen is a CND education ambassador and a nail artist in Peterborough, Ontario, Canada.

60 NAILPRO

**Step 1** Apply two coats of light pink gel polish and cure.

**Step 2** Use a detail brush to paint the outline of a heart at the center of the nail with white gel polish. Do not cure.

**Step 3** Paint white half circles around the perimeter of the heart. Do not cure.

**Step 4** Paint a white lattice pattern above and below the heart. Do not cure. Dust the entire nail with white acrylic powder. Remove any excess sculpting powder, then cure.

**Step 1** Apply two coats of red gel polish and cure. Apply red transfer foil to the entire nail. Then, apply a second coat of red gel polish and cure.