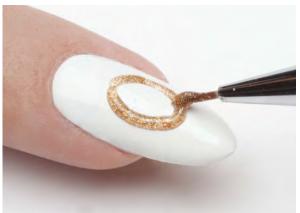

## Lovestruck

Fall for metallic hearts, sparkling gems and 3-D roses this Valentine's Day.

"I was inspired by the different textures and colors of traditional Valentine's Day gifts."
—John Nguyen

John Nguyen is a CND education ambassador and a nail artist in Peterborough, Ontario, Canada.

60 NAILPRO

**Step 1** Apply two coats of light pink gel polish and cure.

**Step 2** Use a detail brush to paint the outline of a heart at the center of the nail with white gel polish. Do not cure.

**Step 3** Paint white half circles around the perimeter of the heart. Do not cure.