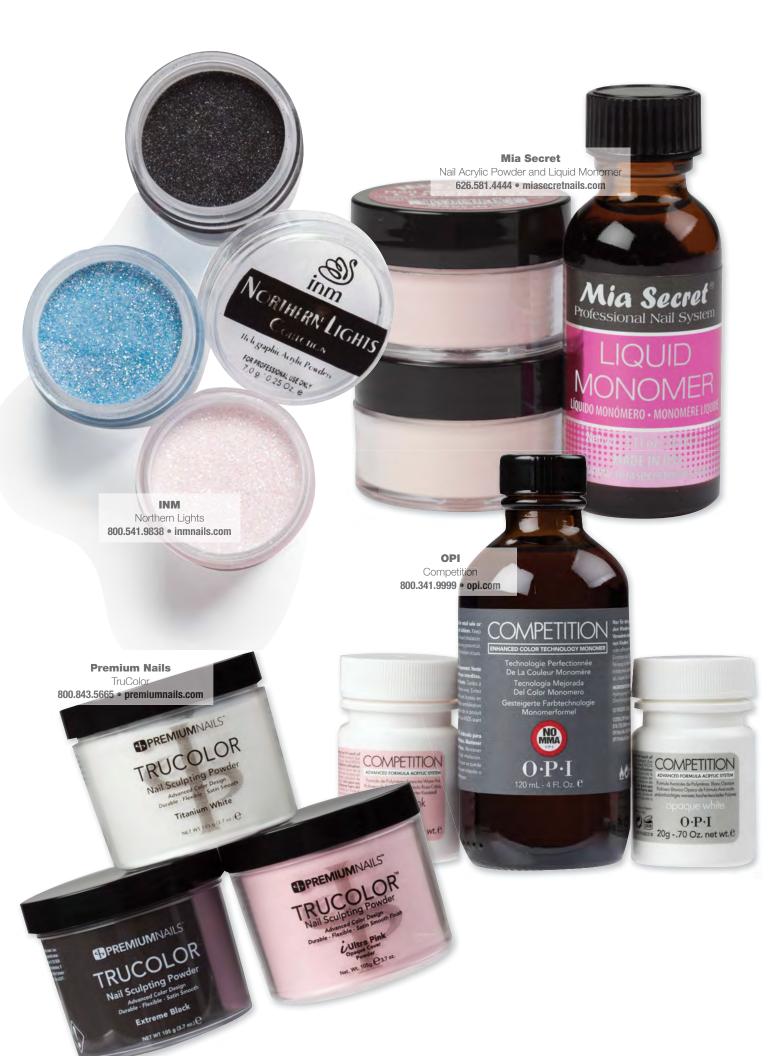

acrylic can be used to mask natural nail issues that are impossible to correct with a regular manicure. Something as simple as reshaping a nail that tends to curve significantly opens up a world of upselling opportunities. "Everything can be offered a la cart," says Salo. "Almost any and all art, gel and embellishments should be used to create a more diverse and deluxe menu of acrylic services." Additionally, you can offer traditional pink-and-whites, a great option for clients with discolored nails who want a natural look, and, for those clients who are used to the manicure "experience" with massage and heated mitts, offer a mini-mani as an acrylic add-on service.

Leslie Henry is a business development executive, licensed nail technician and the blogger behind workplaypolish.com.











# TRENDFOCUS

When it comes to finding nail art ideas, clients **can be a little naïve.** As they hunt for inspiration on Pinterest

By Taylor Foley

and Instagram, clients gravitate toward what's trending—without taking into consideration if that style fits their particular nail shape or daily routine. That's where you come in: A good tech knows that there isn't a one-size-fits-all approach to nail art. To wit, we asked five nail artists to create three interpretations of the top nail art trends. Here, their unique creations for every client, along with step-by-step instructions to recreate the designs.



# THE TREND: Negative Space

Whether your client wants a single stripe of polish or a more complex geometric design, negative space nail art delivers. "It's a great way to show off