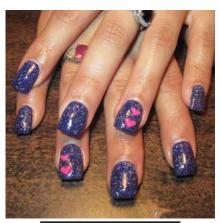

## Lovestruck

Fall for metallic hearts, sparkling gems and 3-D roses this Valentine's Day.

"I was inspired by the different textures and colors of traditional Valentine's Day gifts."
—John Nguyen

John Nguyen is a CND education ambassador and a nail artist in Peterborough, Ontario, Canada.

60 NAILPRO

**Step 1** Apply two coats of light pink gel polish and cure.

**Step 2** Use a detail brush to paint the outline of a heart at the center of the nail with white gel polish. Do not cure.

**Step 3** Paint white half circles around the perimeter of the heart. Do not cure.

**Step 4** Paint a white lattice pattern above and below the heart. Do not cure. Dust the entire nail with white acrylic powder. Remove any excess sculpting powder, then cure.

**Step 1** Apply two coats of red gel polish and cure. Apply red transfer foil to the entire nail. Then, apply a second coat of red gel polish and cure.

**Step 2** Use a detail brush to paint a bow and arrow with black gel polish. Cure.

**Step 3** Apply gold transfer foil to the bow and arrow. Then, use white gel polish to paint a bowstring across the bow and arrow. Cure.

**Step 4** Apply a thin layer of top coat to the nail. Use tweezers to place rhinestones at the edges of the bowstring and along the arrow. Apply a second layer of top coat and cure again.

**Step 1** Apply two coats of white gel polish and cure. Apply opal transfer foil to the entire nail. Then, apply a thin layer of clear gel polish and cure again.

**Step 2** Use a detail brush to paint a large heart near the free edge with red gel polish. Then, paint a small red heart at the cuticle and cure.

**Step 3** Apply red transfer foil to the hearts. Then, use a detail brush to outline each heart with black gel polish and to paint a swirling pattern on the nail. Cure.

**Step 4** Dab gold transfer foil onto the black gel polish. Apply a small amount of sculpting gel on top of the hearts and cure. Then, apply a thin layer of top coat and cure again.

David Ngo