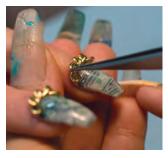

Tokyo then used thick nail art gel to affix gold links to the base of the nail.

Next, she coated the nails with clear top coat and cured them.

To create 3-D embellishments, Tokyo used white acrylic to sculpt the symbols. Once dry, she painted them with glitter gel polish.