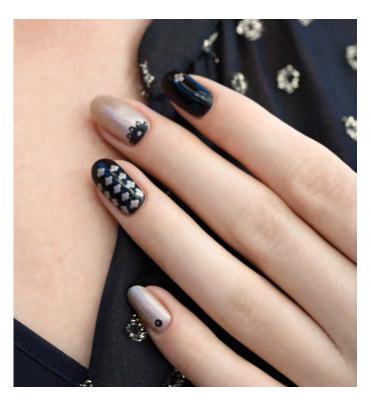

## THE MAKING

LOVE AND MONEY SHOULD PROBABLY BE MUTUALLY EXCLUSIVE, but in the case of this month's cover, they blend perfectly! Nail artist Britney Tokyo imparted her edgy aesthetic to this set of nails resulting in a cool and kitschy creation. The acrylic tip overlays were topped with a layering of temporary money pattern "nail tattoos" in a collage design. Then, Tokyo piled the nails high with custom 3-D embellishments in the form of sparkling ruby hearts and glittering monetary symbols: the dollar, Euro and Yen. While the end result might be a little avant garde for your (or your clients') taste, it doesn't mean that you can't adopt elements into your own work. Plus, they make for amazing eye candy!

"I did coffin shaped nails because they are the most popular right now. Everyone is asking for them." -Britney Tokyo

## Creating the Cover Nails

Tokyo began by fitting the model's nails with tips and overlaying them with clear acrylic. She then filed and shaped the nails into a coffin shape, and applied two coats of a neutral gray gel polish to create a base for the tattoos.