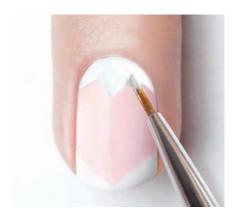

## French **Tips**

Paint the perfect French for Valentine's Day.

oo even the most nail art adverse client with adorable heart French tips! Once you get the hang of creating this darling design, it's a cinch to do on tips, extensions and (long) natural nails. Or, create a reverse heart "French" for clients who prefer their nails short and sweet. In this month's Workshop, we talked to Elaine Watson, veteran nail tech and creator of Nailebrity, to give you top techniques for crafting a heart French manicure sure to make your clients swoon.

## **Heart French**

After prepping the nail, file it into an almond shape. To ensure that the free edge point is centered, use a pencil to mark the middle of the nail at the tip. Use this as your guide when filing. Then, begin filing one corner of the nail almost to the pencil mark, and repeat on the other side. Once your corners are tapered, use a finer grit file to blend the corners and the tip so there are no harsh edges. Only file at the free edge to create an almond shape; do not file into the sidewalls, as this will weaken the structure of the nail.

2 Choose a nude shade of polish that complements the client's skin tone. Apply two coats, allowing them to dry between each.

Tip! When applying color, place the brush almost at the cuticle and "push" the polish to the cuticle, then pull back; this technique helps to not flood the cuticle with product.

Next, paint the heart. Decide how big you want your heart, then use a detail brush or dotting tool to mark the center of the heart with red polish. Using a light touch, apply red polish slightly out from the center dot you made in two broad strokes to create the rounded "top" of the heart. (Note: Using a rounded brush will make it easier to create a curved heart shape.)

### TIP! Need more control? Use acrylic paint instead of nail polish to create the heart!

Apply top coat to the red tip only and allow it to dry; this helps avoid the red polish accidentally "dragging" onto the nude base color.