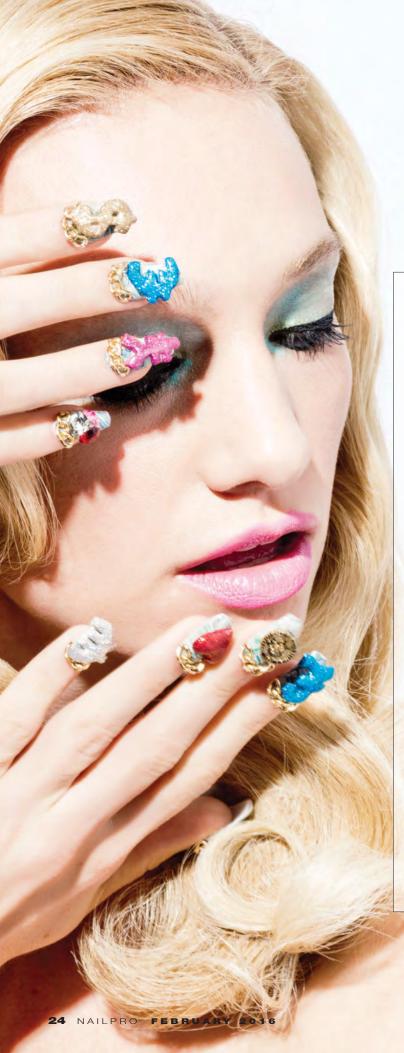

## THE MAKING

LOVE AND MONEY SHOULD PROBABLY BE MUTUALLY EXCLUSIVE, but in the case of this month's cover, they blend perfectly! Nail artist Britney Tokyo imparted her edgy aesthetic to this set of nails resulting in a cool and kitschy creation. The acrylic tip overlays were topped with a layering of temporary money pattern "nail tattoos" in a collage design. Then, Tokyo piled the nails high with custom 3-D embellishments in the form of sparkling ruby hearts and glittering monetary symbols: the dollar, Euro and Yen. While the end result might be a little avant garde for your (or your clients') taste, it doesn't mean that you can't adopt elements into your own work. Plus, they make for amazing eye candy!

"I did coffin shaped nails because they are the most popular right now. Everyone is asking for them." -Britney Tokyo

## Creating the Cover Nails

Tokyo began by fitting the model's nails with tips and overlaying them with clear acrylic. She then filed and shaped the nails into a coffin shape, and applied two coats of a neutral gray gel polish to create a base for the tattoos.

Tokyo cut up the money nail tattoos into individual dollars and soaked each in water. Once the paper backing loosened, she removed each tattoo with tweezers and applied it to the nail until a layered effect was achieved

Tokyo then used thick nail art gel to affix gold links to the base of the nail.

Next, she coated the nails with clear top coat and cured them.

To create 3-D embellishments, Tokyo used white acrylic to sculpt the symbols. Once dry, she painted them with glitter gel polish.

Finally, she used thick nail art gel to adhere the rhinestones and 3-D embellishments to the nails.

Nails Britney Tokyo

Photography Raquel Olivo

Makeup Camille Clark

Hair Judd Minter