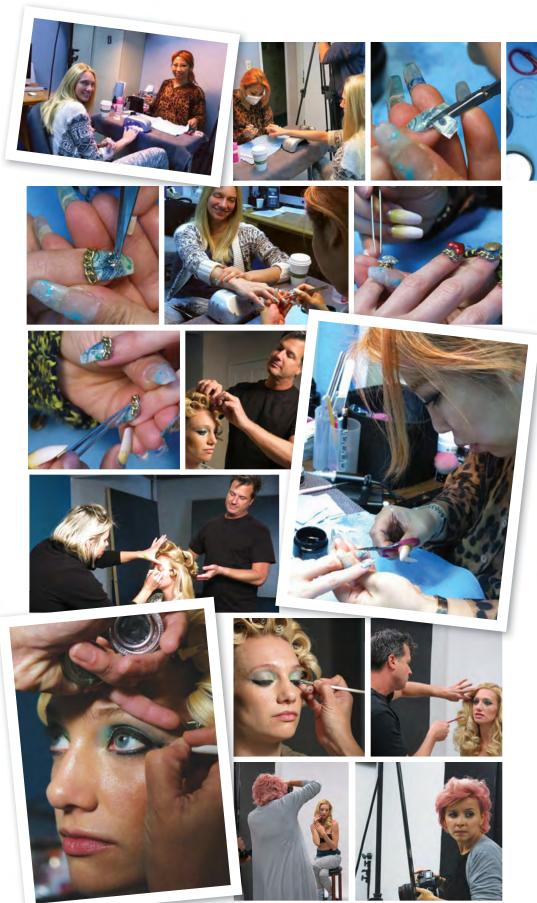

### BEHIND THE NAIL PROS | BY STEPHANIE YAGGY LAVERY

## THE MAKING

LOVE AND MONEY SHOULD PROBABLY BE MUTUALLY EXCLUSIVE, but in the case of this month's cover, they blend perfectly! Nail artist Britney Tokyo imparted her edgy aesthetic to this set of nails resulting in a cool and kitschy creation. The acrylic tip overlays were topped with a layering of temporary money pattern "nail tattoos" in a collage design. Then, Tokyo piled the nails high with custom 3-D embellishments in the form of sparkling ruby hearts and glittering monetary symbols: the dollar, Euro and Yen. While the end result might be a little avant garde for your (or your clients') taste, it doesn't mean that you can't adopt elements into your own work. Plus, they make for amazing eye candy!

## Lovestruck

Fall for metallic hearts, sparkling gems and 3-D roses this Valentine's Day.

"I was inspired by the different textures and colors of traditional Valentine's Day gifts."
—John Nguyen

John Nguyen is a CND education ambassador and a nail artist in Peterborough, Ontario, Canada.