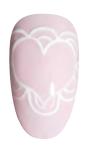

## French **Tips**

Paint the perfect French for Valentine's Day.

oo even the most nail art adverse client with adorable heart French tips! Once you get the hang of creating this darling design, it's a cinch to do on tips, extensions and (long) natural nails. Or, create a reverse heart "French" for clients who prefer their nails short and sweet. In this month's Workshop, we talked to Elaine Watson, veteran nail tech and creator of Nailebrity, to give you top techniques for crafting a heart French manicure sure to make your clients swoon.

## **Heart French**

After prepping the nail, file it into an almond shape. To ensure that the free edge point is centered, use a pencil to mark the middle of the nail at the tip. Use this as your guide when filing. Then, begin filing one corner of the nail almost to the pencil mark, and repeat on the other side. Once your corners are tapered, use a finer grit file to blend the corners and the tip so there are no harsh edges. Only file at the free edge to create an almond shape; do not file into the sidewalls, as this will weaken the structure of the nail.

2 Choose a nude shade of polish that complements the client's skin tone. Apply two coats, allowing them to dry between each.

Tip! When applying color, place the brush almost at the cuticle and "push" the polish to the cuticle, then pull back; this technique helps to not flood the cuticle with product.

Next, paint the heart. Decide how big you want your heart, then use a detail brush or dotting tool to mark the center of the heart with red polish. Using a light touch, apply red polish slightly out from the center dot you made in two broad strokes to create the rounded "top" of the heart. (Note: Using a rounded brush will make it easier to create a curved heart shape.)

### TIP! Need more control? Use acrylic paint instead of nail polish to create the heart!

Apply top coat to the red tip only and allow it to dry; this helps avoid the red polish accidentally "dragging" onto the nude base color.