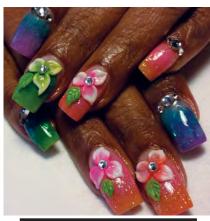

## Lovestruck

Fall for metallic hearts, sparkling gems and 3-D roses this Valentine's Day.

"I was inspired by the different textures and colors of traditional Valentine's Day gifts."
—John Nguyen

John Nguyen is a CND education ambassador and a nail artist in Peterborough, Ontario, Canada.

60 NAILPRO

**Step 1** Apply two coats of light pink gel polish and cure.

**Step 2** Use a detail brush to paint the outline of a heart at the center of the nail with white gel polish. Do not cure.

**Step 3** Paint white half circles around the perimeter of the heart. Do not cure.

**Step 4** Paint a white lattice pattern above and below the heart. Do not cure. Dust the entire nail with white acrylic powder. Remove any excess sculpting powder, then cure.

**Step 1** Apply two coats of red gel polish and cure. Apply red transfer foil to the entire nail. Then, apply a second coat of red gel polish and cure.

**Step 2** Use a detail brush to paint a bow and arrow with black gel polish. Cure.

**Step 3** Apply gold transfer foil to the bow and arrow. Then, use white gel polish to paint a bowstring across the bow and arrow. Cure.

**Step 4** Apply a thin layer of top coat to the nail. Use tweezers to place rhinestones at the edges of the bowstring and along the arrow. Apply a second layer of top coat and cure again.

**Step 1** Apply two coats of white gel polish and cure. Apply opal transfer foil to the entire nail. Then, apply a thin layer of clear gel polish and cure again.

**Step 2** Use a detail brush to paint a large heart near the free edge with red gel polish. Then, paint a small red heart at the cuticle and cure.

**Step 3** Apply red transfer foil to the hearts. Then, use a detail brush to outline each heart with black gel polish and to paint a swirling pattern on the nail. Cure.

**Step 4** Dab gold transfer foil onto the black gel polish. Apply a small amount of sculpting gel on top of the hearts and cure. Then, apply a thin layer of top coat and cure again.

David Ngo