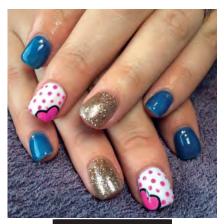

## PORTFOLIO

# **READERS**

Take a look at what NAILPRO readers are creating! From acrylics to gels to paints, they've done it all. Submit your own original nail art and share it with your fellow techs.

Amy Rigsby • Polished by Amy Summerville, GA