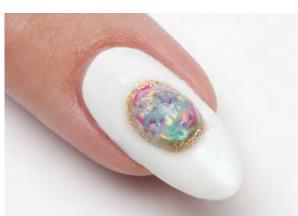

**Step 4** Dab gold transfer foil onto the black gel polish. Apply a small amount of sculpting gel on top of the hearts and cure. Then, apply a thin layer of top coat and cure again.

David Ngo