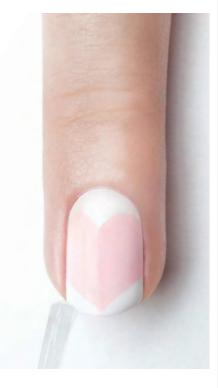

## **Reverse Heart**

Prep the nail, then apply base coat and two coats of nude polish allowing them to dry between each.

Using the bottle brush, paint a wide "V" at the tip in white. Then, fill in the free edge with white polish.

Using a detail brush, paint a Using a uetan brace, , small white "V" near the base of the nail and fill it in. Then, using the same brush, round out the shape of the heart.

Apply top coat to the white polish only at the cuticle and free edge and let it dry.

To finish, brush top coat over the entire nail. 🥉