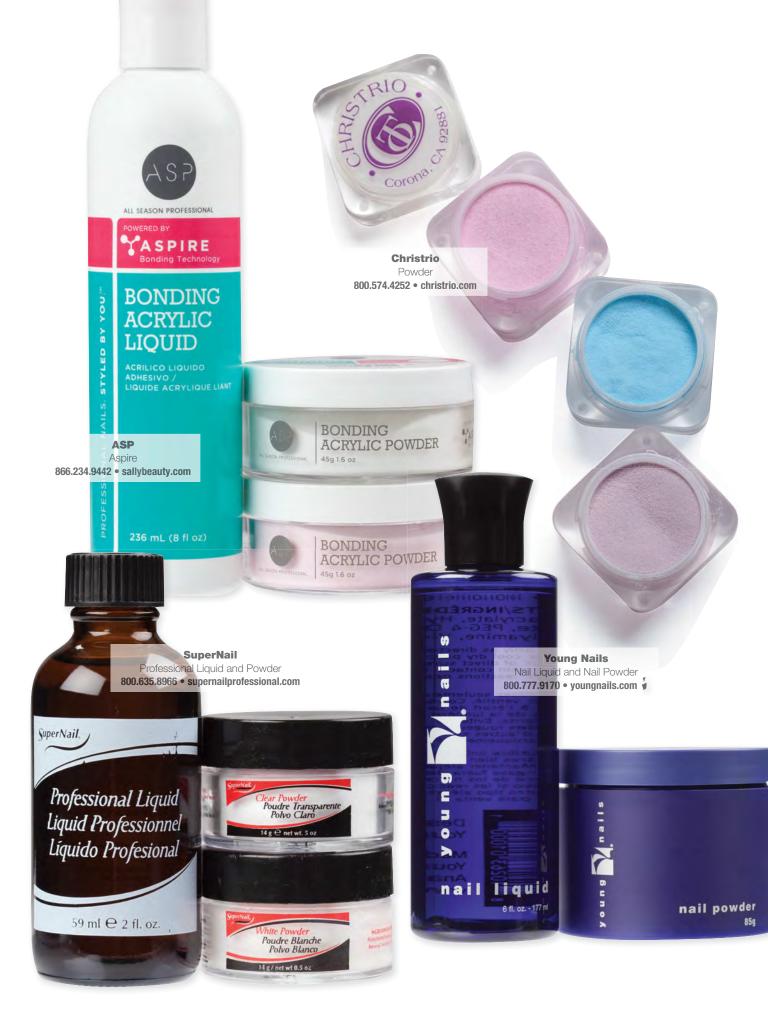

rylic can be used to mask natural nail issues that are impossible to correct with a regular manicure. Something as simple as reshaping a nail that tends to curve significantly opens up a world of upselling opportunities. "Everything can be offered a la cart," says Salo. "Almost any and all art, gel and embellishments should be used to create a more diverse and deluxe menu of acrylic services." Additionally, you can offer traditional pink-and-whites, a great option for clients with discolored nails who want a natural look, and, for those clients who are used to the manicure "experience" with massage and heated mitts, offer a mini-mani as an acrylic add-on service.

Leslie Henry is a business development executive, licensed nail technician and the blogger behind workplaypolish.com.











# TRENDFOCUS

When it comes to finding nail art ideas, clients **can be a little naïve.** As they hunt for inspiration on Pinterest

By Taylor Foley

and Instagram, clients gravitate toward what's trending—without taking into consideration if that style fits their particular nail shape or daily routine. That's where you come in: A good tech knows that there isn't a one-size-fits-all approach to nail art. To wit, we asked five nail artists to create three interpretations of the top nail art trends. Here, their unique creations for every client, along with step-by-step instructions to recreate the designs.



# THE TREND: Negative Space

Whether your client wants a single stripe of polish or a more complex geometric design, negative space nail art delivers. "It's a great way to show off a