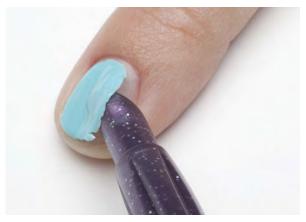

## **Reverse Heart**

Prep the nail, then apply base coat and two coats of nude polish allowing them to dry between each.

Using the bottle brush, paint a wide "V" at the tip in white. Then, fill in the free edge with white polish.

Using a detail brush, paint a Using a uetan brace, , small white "V" near the base of the nail and fill it in. Then, using the same brush, round out the shape of the heart.

Apply top coat to the white polish only at the cuticle and free edge and let it dry.