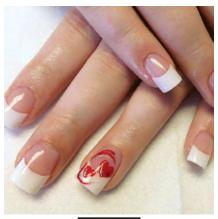

## French **Tips**

Paint the perfect French for Valentine's Day.

oo even the most nail art adverse client with adorable heart French tips! Once you get the hang of creating this darling design, it's a cinch to do on tips, extensions and (long) natural nails. Or, create a reverse heart "French" for clients who prefer their nails short and sweet. In this month's Workshop, we talked to Elaine Watson, veteran nail tech and creator of Nailebrity, to give you top techniques for crafting a heart French manicure sure to make your clients swoon.

## **Heart French**

After prepping the nail, file it into an almond shape. To ensure that the free edge point is centered, use a pencil to mark the middle of the nail at the tip. Use this as your guide when filing. Then, begin filing one corner of the nail almost to the pencil mark, and repeat on the other side. Once your corners are tapered, use a finer grit file to blend the corners and the tip so there are no harsh edges. Only file at the free edge to create an almond shape; do not file into the sidewalls, as this will weaken the structure of the nail.

2 Choose a nude shade of polish that complements the client's skin tone. Apply two coats, allowing them to dry between each.

Tip! When applying color, place the brush almost at the cuticle and "push" the polish to the cuticle, then pull back; this technique helps to not flood the cuticle with product.

Next, paint the heart. Decide how big you want your heart, then use a detail brush or dotting tool to mark the center of the heart with red polish. Using a light touch, apply red polish slightly out from the center dot you made in two broad strokes to create the rounded "top" of the heart. (Note: Using a rounded brush will make it easier to create a curved heart shape.)

### TIP! Need more control? Use acrylic paint instead of nail polish to create the heart!

Apply top coat to the red tip only and allow it to dry; this helps avoid the red polish accidentally "dragging" onto the nude base color.

## **BEGINNER BLUNDERS?**

While this is a fairly simple design, it does take some practice to perfect. Therefore, beginners should opt for gel polish instead of lacquer for this type of manicure. This will allow you to easily fix any mistakes or even start over if the heart proves tricky to master.

Start by applying base gel and two coats of nude color, curing between each step. Then, create the heart with red gel polish. If you make a mistake, simply use alcohol and a clean brush to fix or refine the heart shape. If all else fails, use alcohol and a lint-free wipe to remove the red altogether and start again. The heart will only become "permanent" once it's cured.

Ensure that there isn't any red opolish on the brush by wiping the top coat brush off on a lint-free cloth before using. Then, once the first layer of top coat is dry, brush another layer of top coat over the entire nail.