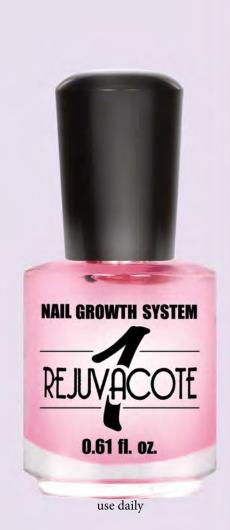

### **REJUVACOTE1**

Super potent nail strengthening treatment, aiding to restore your nails vitality and promoting growth.

### REJUVACOTE1 & REJUVACOTE2

Award winning formulas that help your split, peeling and cracked nails to grow stronger and healthier in the matter of weeks.

use daily 3 Free