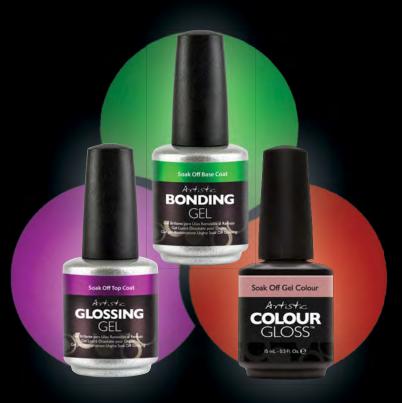

# reatratage HOW SOAK OFF GELS PERFØRM

Artistic's patented top, base and colour are what you've been waiting for.

Only Artistic combines special solvents with traditional brush-on soak off gel technology. The Result\*. Unparalled shine, unbeatable wear and easier removal.

No other soak off gel compares!

AVAILABLE FEBRUARY AT

\*Only Bonding, Glossing and Colour Gloss Gels used together creates the patented long chain molecules that deliver these results.

Artistic

Sign up for our exclusive PRO Program and enjoy discounts, top-notch education, preview collections before they launch and more!