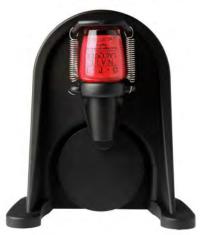

## CHANGE THE WAY YOU SHAKE!

#### **PROFESSIONAL GEL-POLISH SHAKER**

- Rotates over 500 RPM (revolutions per minute)
- Automatic 60 seconds per cycle
- · Smooth and quiet operation
- 110 240 Volts AC universal power
- Simple and safe mechanism to secure the bottle in place

- · Ergonomic and space saving design
- · Zinc die-cast for maximum stability
- Works with most bottle shapes, brands or types
- Reduces time taken to complete mani-pedis
- · Eliminates shrinkage and streaking due to poor mixing

By rotating in a side to side and up and down motion, ProShaker produces an even consistency of the gel without introducing bubbles

DEALER

Includes shipping within the continental U.S.

about fees that are associated with the service; for example, monthly fees can range from \$0 to \$15 per month, per transaction percentage fees can range from .9 percent to 2.5 percent, and transaction fees may range from \$0 to 25 cents. Keep in mind, these fees add additional costs onto every transaction. "The first place you should look for a credit card processor is where you do your banking," advises Grissler. "Some of the bigger banks may have a credit card processor that you can tie into your banking and your rates should be lower than going to an independent credit card processor. This also gives you leverage if you ever want to expand, because they'll already know everything that you do in your business."