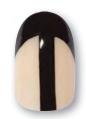

### LADY MARMALADE

Prep the nail and apply a thin coat of **OPI GelColor Base Coat**. Cure for 30 seconds in the **OPI Led Light**. Then, apply one thin coat of **OPI GelColor Spare Me a French Quarter?** over 2/3 of the nail. Do not cure.

Apply OPI GelColor Take a Right on Bourbon down the center of the nail and blend the color using an Expert Touch Nail Wipe. Cure for 30 seconds. Next, apply a thin coat of OPI GelColor Top Coat and cure for 30 seconds. Remove gel residue with an Expert Touch Nail Wipe and N.A.S. 99.