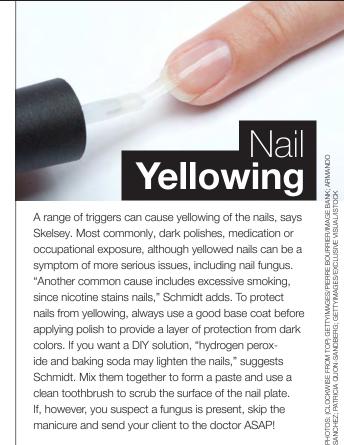

A range of triggers can cause yellowing of the nails, says Skelsey. Most commonly, dark polishes, medication or occupational exposure, although yellowed nails can be a symptom of more serious issues, including nail fungus. "Another common cause includes excessive smoking, since nicotine stains nails," Schmidt adds. To protect nails from yellowing, always use a good base coat before applying polish to provide a layer of protection from dark colors. If you want a DIY solution, "hydrogen peroxide and baking soda may lighten the nails," suggests Schmidt. Mix them together to form a paste and use a clean toothbrush to scrub the surface of the nail plate. If, however, you suspect a fungus is present, skip the manicure and send your client to the doctor ASAP!