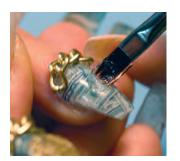

Tokyo then used thick nail art gel to affix gold links to the base of the nail.

Next, she coated the nails with clear top coat and cured them.

To create 3-D embellishments, Tokyo used white acrylic to sculpt the symbols. Once dry, she painted them with glitter gel polish.

Finally, she used thick nail art gel to adhere the rhinestones and 3-D embellishments to the nails.

Nails Britney Tokyo

Photography Raquel Olivo

Makeup Camille Clark

Hair Judd Minter