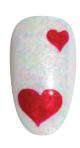

## Lovestruck

Fall for metallic hearts, sparkling gems and 3-D roses this Valentine's Day.

"I was inspired by the different textures and colors of traditional Valentine's Day gifts."
—John Nguyen

John Nguyen is a CND education ambassador and a nail artist in Peterborough, Ontario, Canada.

**Step 4** Apply a thin layer of top coat to the nail. Use tweezers to place rhinestones at the edges of the bowstring and along the arrow. Apply a second layer of top coat and cure again.

**Step 1** Apply two coats of white gel polish and cure. Apply opal transfer foil to the entire nail. Then, apply a thin layer of clear gel polish and cure again.

**Step 2** Use a detail brush to paint a large heart near the free edge with red gel polish. Then, paint a small red heart at the cuticle and cure.

**Step 3** Apply red transfer foil to the hearts. Then, use a detail brush to outline each heart with black gel polish and to paint a swirling pattern on the nail. Cure.

**Step 4** Dab gold transfer foil onto the black gel polish. Apply a small amount of sculpting gel on top of the hearts and cure. Then, apply a thin layer of top coat and cure again.

David Ngo