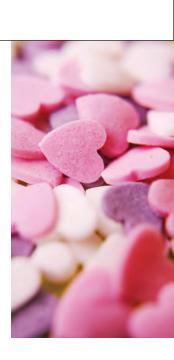

### Lovestruck

Sweet nails for Valentine's Day.

## Lovestruck

Fall for metallic hearts, sparkling gems and 3-D roses this Valentine's Day.

"I was inspired by the different textures and colors of traditional Valentine's Day gifts."
—John Nguyen

John Nguyen is a CND education ambassador and a nail artist in Peterborough, Ontario, Canada.