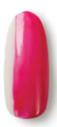

2 Choose a nude shade of polish that complements the client's skin tone. Apply two coats, allowing them to dry between each.

Tip! When applying color, place the brush almost at the cuticle and "push" the polish to the cuticle, then pull back; this technique helps to not flood the cuticle with product.

Next, paint the heart. Decide how big you want your heart, then use a detail brush or dotting tool to mark the center of the heart with red polish. Using a light touch, apply red polish slightly out from the center dot you made in two broad strokes to create the rounded "top" of the heart. (Note: Using a rounded brush will make it easier to create a curved heart shape.)

### TIP! Need more control? Use acrylic paint instead of nail polish to create the heart!

Apply top coat to the red tip only and allow it to dry; this helps avoid the red polish accidentally "dragging" onto the nude base color.