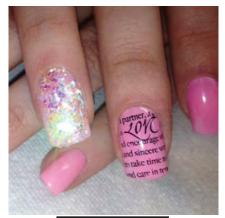

# LOVE Is in the Air

# **READERS**

Take a look at what NAILPRO readers are creating! From acrylics to gels to paints, they've done it all. Submit your own original nail art and share it with your fellow techs.

Amy Rigsby • Polished by Amy Summerville, GA