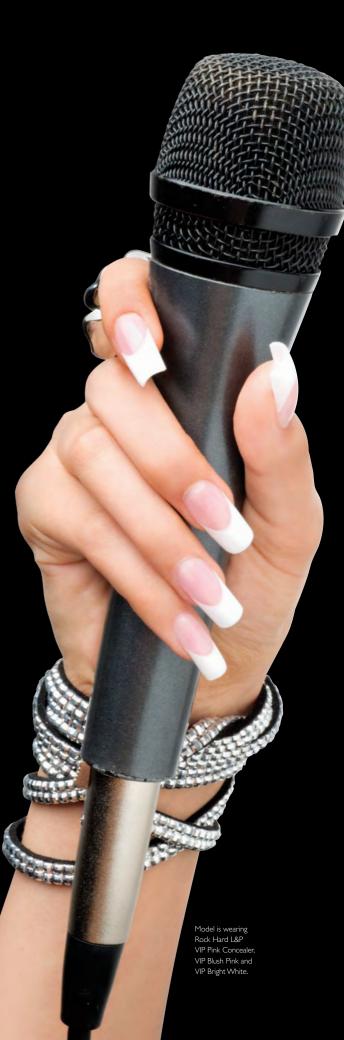

## THE MAKING

LOVE AND MONEY SHOULD PROBABLY BE MUTUALLY EXCLUSIVE, but in the case of this month's cover, they blend perfectly! Nail artist Britney Tokyo imparted her edgy aesthetic to this set of nails resulting in a cool and kitschy creation. The acrylic tip overlays were topped with a layering of temporary money pattern "nail tattoos" in a collage design. Then, Tokyo piled the nails high with custom 3-D embellishments in the form of sparkling ruby hearts and glittering monetary symbols: the dollar, Euro and Yen. While the end result might be a little avant garde for your (or your clients') taste, it doesn't mean that you can't adopt elements into your own work. Plus, they make for amazing eye candy!

"I did coffin shaped nails because they are the most popular right now. Everyone is asking for them." -Britney Tokyo

## Creating the Cover Nails

Tokyo began by fitting the model's nails with tips and overlaying them with clear acrylic. She then filed and shaped the nails into a coffin shape, and applied two coats of a neutral gray gel polish to create a base for the tattoos.