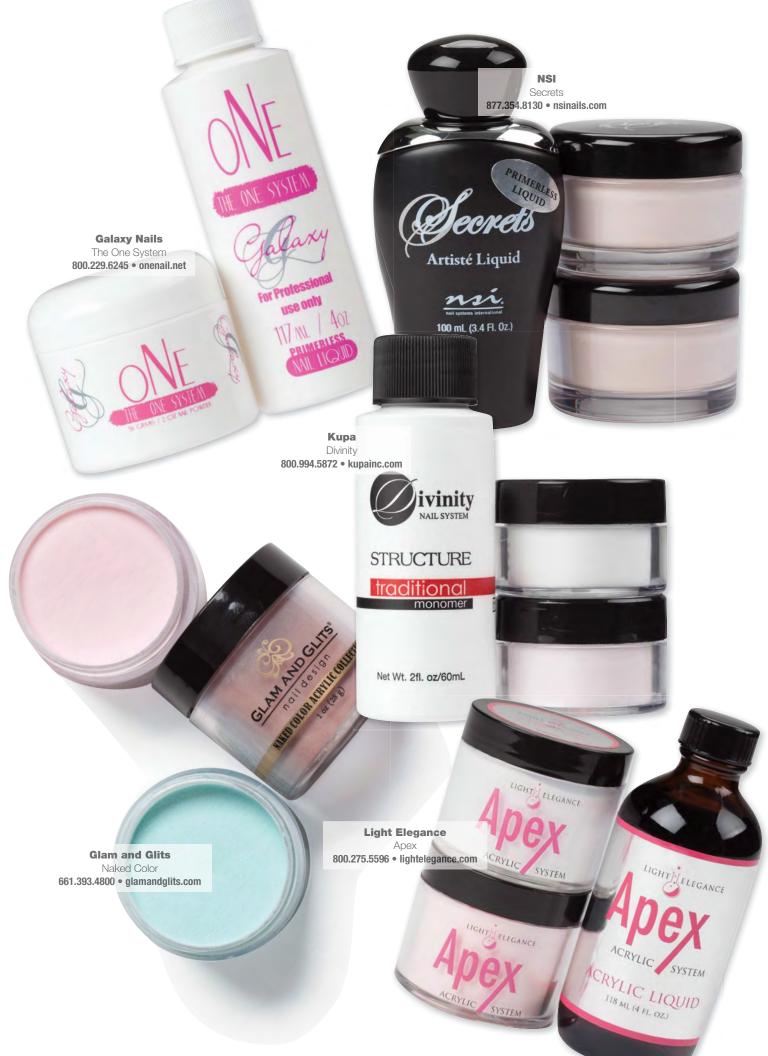

, acrylic can be used to mask natural nail issues that are impossible to correct with a regular manicure. Something as simple as reshaping a nail that tends to curve significantly opens up a world of upselling opportunities. "Everything can be offered a la cart," says Salo. "Almost any and all art, gel and embellishments should be used to create a more diverse and deluxe menu of acrylic services." Additionally, you can offer traditional pink-and-whites, a great option for clients with discolored nails who want a natural look, and, for those clients who are used to the manicure "experience" with massage and heated mitts, offer a mini-mani as an acrylic add-on service.

Leslie Henry is a business development executive, licensed nail technician and the blogger behind workplaypolish.com.











# TRENDFOCUS

When it comes to finding nail art ideas, clients **can be a little naïve.** As they hunt for inspiration on Pinterest

By Taylor Foley

and Instagram, clients gravitate toward what's trending—without taking into consideration if that style fits their particular nail shape or daily routine. That's where you come in: A good tech knows that there isn't a one-size-fits-all approach to nail art. To wit, we asked five nail artists to create three interpretations of the top nail art trends. Here, their unique creations for every client, along with step-by-step instructions to recreate the designs.



# THE TREND: Negative Space

Whether your client wants a single stripe of polish or a more complex geometric design, negative space nail art delivers. "It's a great way to show of