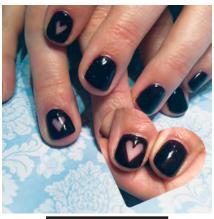

### I ♥ French Tips

How to create a simple and chic heart French manicure.

## French **Tips**

Paint the perfect French for Valentine's Day.

oo even the most nail art adverse client with adorable heart French tips! Once you get the hang of creating this darling design, it's a cinch to do on tips, extensions and (long) natural nails. Or, create a reverse heart "French" for clients who prefer their nails short and sweet. In this month's Workshop, we talked to Elaine Watson, veteran nail tech and creator of Nailebrity, to give you top techniques for crafting a heart French manicure sure to make your clients swoon.

## **Heart French**

After prepping the nail, file it into an almond shape. To ensure that the free edge point is centered, use a pencil to mark the middle of the nail at the tip. Use this as your guide when filing. Then, begin filing one corner of the nail almost to the pencil mark, and repeat on the other side. Once your corners are tapered, use a finer grit file to blend the corners and the tip so there are no harsh edges. Only file at the free edge to create an almond shape; do not file into the sidewalls, as this will weaken the structure of the nail.

2 Choose a nude shade of polish that complements the client's skin tone. Apply two coats, allowing them to dry between each.

Tip! When applying color, place the brush almost at the cuticle and "push" the polish to the cuticle, then pull back; this technique helps to not flood the cuticle with product.

Next, paint the heart. Decide how big you want your heart, then use a detail brush or dotting tool to mark the center of the heart with red polish. Using a light touch, apply red polish slightly out from the center dot you made in two broad strokes to create the rounded "top" of the heart. (Note: Using a rounded brush will make it easier to create a curved heart shape.)

### TIP! Need more control? Use acrylic paint instead of nail polish to create the heart!

Apply top coat to the red tip only and allow it to dry; this helps avoid the red polish accidentally "dragging" onto the nude base color.

## **BEGINNER BLUNDERS?**

While this is a fairly simple design, it does take some practice to perfect. Therefore, beginners should opt for gel polish instead of lacquer for this type of manicure. This will allow you to easily fix any mistakes or even start over if the heart proves tricky to master.

Start by applying base gel and two coats of nude color, curing between each step. Then, create the heart with red gel polish. If you make a mistake, simply use alcohol and a clean brush to fix or refine the heart shape. If all else fails, use alcohol and a lint-free wipe to remove the red altogether and start again. The heart will only become "permanent" once it's cured.

Ensure that there isn't any red opolish on the brush by wiping the top coat brush off on a lint-free cloth before using. Then, once the first layer of top coat is dry, brush another layer of top coat over the entire nail.

## **Reverse Heart**

Prep the nail, then apply base coat and two coats of nude polish allowing them to dry between each.

Using the bottle brush, paint a wide "V" at the tip in white. Then, fill in the free edge with white polish.

Using a detail brush, paint a Using a uetan brace, , small white "V" near the base of the nail and fill it in. Then, using the same brush, round out the shape of the heart.

Apply top coat to the white polish only at the cuticle and free edge and let it dry.

To finish, brush top coat over the entire nail. 🥉