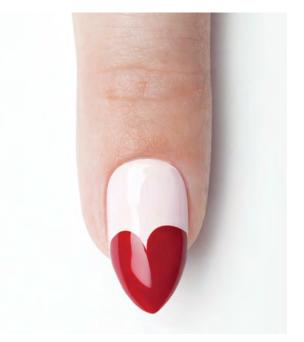

## French **Tips**

Paint the perfect French for Valentine's Day.

oo even the most nail art adverse client with adorable heart French tips! Once you get the hang of creating this darling design, it's a cinch to do on tips, extensions and (long) natural nails. Or, create a reverse heart "French" for clients who prefer their nails short and sweet. In this month's Workshop, we talked to Elaine Watson, veteran nail tech and creator of Nailebrity, to give you top techniques for crafting a heart French manicure sure to make your clients swoon.

## **Heart French**

After prepping the nail, file it into an almond shape. To ensure that the free edge point is centered, use a pencil to mark the middle of the nail at the tip. Use this as your guide when filing. Then, begin filing one corner of the nail almost to the pencil mark, and repeat on the other side. Once your corners are tapered, use a finer grit file to blend the corners and the tip so there are no harsh edges. Only file at the free edge to create an almond shape; do not file into the sidewalls, as this will weaken the structure of the nail.

2 Choose a nude shade of polish that complements the client's skin tone. Apply two coats, allowing them to dry between each.

Tip! When applying color, place the brush almost at the cuticle and "push" the polish to the cuticle, then pull back; this technique helps to not flood the cuticle with product.

Next, paint the heart. Decide how big you want your heart, then use a detail brush or dotting tool to mark the center of the heart with red polish. Using a light touch, apply red polish slightly out from the center dot you made in two broad strokes to create the rounded "top" of the heart. (Note: Using a rounded brush will make it easier to create a curved heart shape.)

### TIP! Need more control? Use acrylic paint instead of nail polish to create the heart!

Apply top coat to the red tip only and allow it to dry; this helps avoid the red polish accidentally "dragging" onto the nude base color.