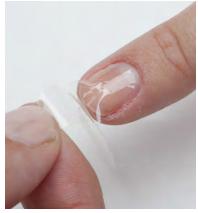

## French **Tips**

Paint the perfect French for Valentine's Day.

oo even the most nail art adverse client with adorable heart French tips! Once you get the hang of creating this darling design, it's a cinch to do on tips, extensions and (long) natural nails. Or, create a reverse heart "French" for clients who prefer their nails short and sweet. In this month's Workshop, we talked to Elaine Watson, veteran nail tech and creator of Nailebrity, to give you top techniques for crafting a heart French manicure sure to make your clients swoon.

## **Heart French**

After prepping the nail, file it into an almond shape. To ensure that the free edge point is centered, use a pencil to mark the middle of the nail at the tip. Use this as your guide when filing. Then, begin filing one corner of the nail almost to the pencil mark, and repeat on the other side. Once your corners are tapered, use a finer grit file to blend the corners and the tip so there are no harsh edges. Only file at the free edge to create an almond shape; do not file into the sidewalls, as this will weaken the structure of the nail.

2 Choose a nude shade of polish that complements the client's skin tone. Apply two coats, allowing them to dry between each.

Tip! When applying color, place the brush almost at the cuticle and "push" the polish to the cuticle, then pull back; this technique helps to not flood the cuticle with product.