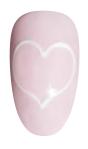

## French **Tips**

Paint the perfect French for Valentine's Day.

oo even the most nail art adverse client with adorable heart French tips! Once you get the hang of creating this darling design, it's a cinch to do on tips, extensions and (long) natural nails. Or, create a reverse heart "French" for clients who prefer their nails short and sweet. In this month's Workshop, we talked to Elaine Watson, veteran nail tech and creator of Nailebrity, to give you top techniques for crafting a heart French manicure sure to make your clients swoon.

## **Reverse Heart**

Prep the nail, then apply base coat and two coats of nude polish allowing them to dry between each.

Using the bottle brush, paint a wide "V" at the tip in white. Then, fill in the free edge with white polish.

Using a detail brush, paint a Using a uetan brace, , small white "V" near the base of the nail and fill it in. Then, using the same brush, round out the shape of the heart.

Apply top coat to the white polish only at the cuticle and free edge and let it dry.

To finish, brush top coat over the entire nail. 🥉