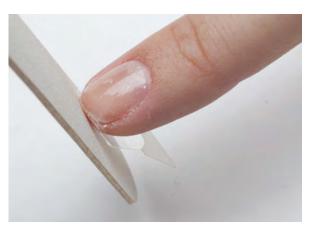

## **BEGINNER BLUNDERS?**

While this is a fairly simple design, it does take some practice to perfect. Therefore, beginners should opt for gel polish instead of lacquer for this type of manicure. This will allow you to easily fix any mistakes or even start over if the heart proves tricky to master.

Start by applying base gel and two coats of nude color, curing between each step. Then, create the heart with red gel polish. If you make a mistake, simply use alcohol and a clean brush to fix or refine the heart shape. If all else fails, use alcohol and a lint-free wipe to remove the red altogether and start again. The heart will only become "permanent" once it's cured.