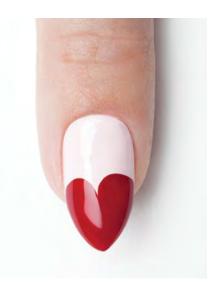

Next, paint the heart. Decide how big you want your heart, then use a detail brush or dotting tool to mark the center of the heart with red polish. Using a light touch, apply red polish slightly out from the center dot you made in two broad strokes to create the rounded "top" of the heart. (Note: Using a rounded brush will make it easier to create a curved heart shape.)

### TIP! Need more control? Use acrylic paint instead of nail polish to create the heart!

Apply top coat to the red tip only and allow it to dry; this helps avoid the red polish accidentally "dragging" onto the nude base color.

## **BEGINNER BLUNDERS?**

While this is a fairly simple design, it does take some practice to perfect. Therefore, beginners should opt for gel polish instead of lacquer for this type of manicure. This will allow you to easily fix any mistakes or even start over if the heart proves tricky to master.

Start by applying base gel and two coats of nude color, curing between each step. Then, create the heart with red gel polish. If you make a mistake, simply use alcohol and a clean brush to fix or refine the heart shape. If all else fails, use alcohol and a lint-free wipe to remove the red altogether and start again. The heart will only become "permanent" once it's cured.

Ensure that there isn't any red opolish on the brush by wiping the top coat brush off on a lint-free cloth before using. Then, once the first layer of top coat is dry, brush another layer of top coat over the entire nail.