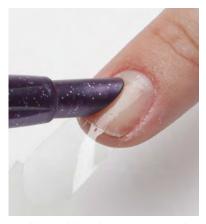

Next, paint the heart. Decide how big you want your heart, then use a detail brush or dotting tool to mark the center of the heart with red polish. Using a light touch, apply red polish slightly out from the center dot you made in two broad strokes to create the rounded "top" of the heart. (Note: Using a rounded brush will make it easier to create a curved heart shape.)

### TIP! Need more control? Use acrylic paint instead of nail polish to create the heart!

Apply top coat to the red tip only and allow it to dry; this helps avoid the red polish accidentally "dragging" onto the nude base color.