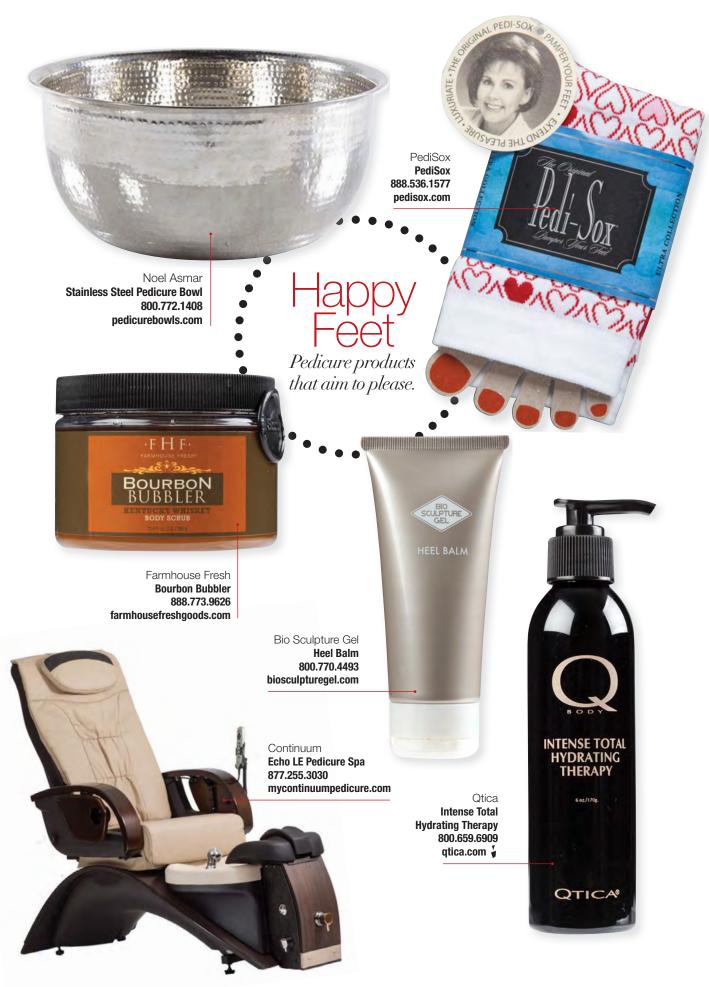

and apply it to the center of the oval. (Note: Do not mix the separated product; the Kyocera Opal flecks should rest on the bottom.) Once the gel has self-leveled, cure it for 30 seconds under an LED light or one minute under a UV light.



Finally, apply a thin layer of top coat to the entire nail and cure.

# 0MG 25% Offi

# Beauty Plus

- \$2,000,000 Professional and General Liability Insurance
- \$100,000 Rental Damage
- Identity Protection Plan
- \$1,000 Stolen Equipment Insurance
- Free Professional Website

- all for \$149 -



Discount courtesy of

NAILPRO

# **ONE POLICY COVERS ALL**

- Nail Technicians
- Cosmetologists
- Barbers
- Estheticians
- 350+ Massage Modalities
- Yoga, Dance & Pilates Instructors

Enroll: beautyinsplus.com/npro1 • 1-800-980-1052

# **SHOWCASE**











# The most valuable



# "Do my nails just like this!" SUBSCRIBE TO NAIL IT!

They'll tear out the pages, take them to your work station and ask for the latest gels...and acrylics, and nail art, and whatever's hip, gorgeous, and available right now from you, their trusted nail technician.

| BILL ME:                            |       |     |  |
|-------------------------------------|-------|-----|--|
| Name                                |       |     |  |
| Address                             |       | Apt |  |
| City                                | State | Zip |  |
| First issue will mail in 6-8 weeks. |       |     |  |

# A Happy Heart

arn Certificates of Achievement as you test your skills with Nailpro's Professional Participation Program. In each issue, you'll find a multiple-ch