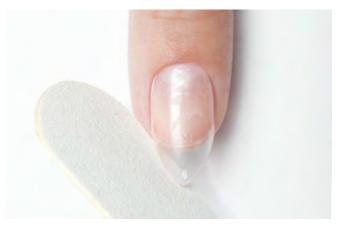

## **Heart French**

After prepping the nail, file it into an almond shape. To ensure that the free edge point is centered, use a pencil to mark the middle of the nail at the tip. Use this as your guide when filing. Then, begin filing one corner of the nail almost to the pencil mark, and repeat on the other side. Once your corners are tapered, use a finer grit file to blend the corners and the tip so there are no harsh edges. Only file at the free edge to create an almond shape; do not file into the sidewalls, as this will weaken the structure of the nail.