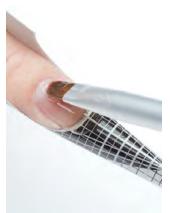

### LADY MARMALADE

Prep the nail and apply a thin coat of **OPI GelColor Base Coat**. Cure for 30 seconds in the **OPI Led Light**. Then, apply one thin coat of **OPI GelColor Spare Me a French Quarter?** over 2/3 of the nail. Do not cure.

Apply OPI GelColor Take a Right on Bourbon down the center of the nail and blend the color using an Expert Touch Nail Wipe. Cure for 30 seconds. Next, apply a thin coat of OPI GelColor Top Coat and cure for 30 seconds. Remove gel residue with an Expert Touch Nail Wipe and N.A.S. 99.