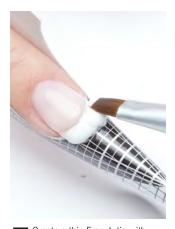

### LADY MARMALADE

Prep the nail and apply a thin coat of **OPI GelColor Base Coat**. Cure for 30 seconds in the **OPI Led Light**. Then, apply one thin coat of **OPI GelColor Spare Me a French Quarter?** over 2/3 of the nail. Do not cure.

Apply OPI GelColor Take a Right on Bourbon down the center of the nail and blend the color using an Expert Touch Nail Wipe. Cure for 30 seconds. Next, apply a thin coat of OPI GelColor Top Coat and cure for 30 seconds. Remove gel residue with an Expert Touch Nail Wipe and N.A.S. 99.