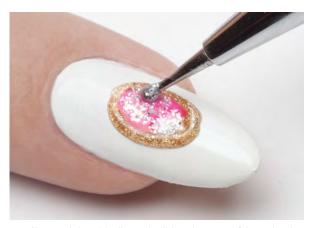

**Step 2** Use a detail brush to paint a large heart near the free edge with red gel polish. Then, paint a small red heart at the cuticle and cure.

**Step 3** Apply red transfer foil to the hearts. Then, use a detail brush to outline each heart with black gel polish and to paint a swirling pattern on the nail. Cure.

**Step 4** Dab gold transfer foil onto the black gel polish. Apply a small amount of sculpting gel on top of the hearts and cure. Then, apply a thin layer of top coat and cure again.

David Ngo