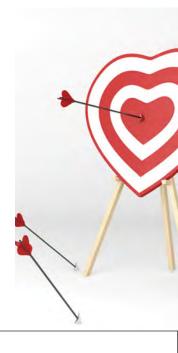

## Lovestruck

Fall for metallic hearts, sparkling gems and 3-D roses this Valentine's Day.

"I was inspired by the different textures and colors of traditional Valentine's Day gifts."
—John Nguyen

John Nguyen is a CND education ambassador and a nail artist in Peterborough, Ontario, Canada.

60 NAILPRO

**Step 1** Apply two coats of light pink gel polish and cure.

**Step 2** Use a detail brush to paint the outline of a heart at the center of the nail with white gel polish. Do not cure.

**Step 3** Paint white half circles around the perimeter of the heart. Do not cure.

**Step 4** Paint a white lattice pattern above and below the heart. Do not cure. Dust the entire nail with white acrylic powder. Remove any excess sculpting powder, then cure.

**Step 1** Apply two coats of red gel polish and cure. Apply red transfer foil to the entire nail. Then, apply a second coat of red gel polish and cure.

**Step 2** Use a detail brush to paint a bow and arrow with black gel polish. Cure.

**Step 3** Apply gold transfer foil to the bow and arrow. Then, use white gel polish to paint a bowstring across the bow and arrow. Cure.

**Step 4** Apply a thin layer of top coat to the nail. Use tweezers to place rhinestones at the edges of the bowstring and along the arrow. Apply a second layer of top coat and cure again.

**Step 1** Apply two coats of white gel polish and cure. Apply opal transfer foil to the entire nail. Then, apply a thin layer of clear gel polish and cure again.

**Step 2** Use a detail brush to paint a large heart near the free edge with red gel polish. Then, paint a small red heart at the cuticle and cure.

**Step 3** Apply red transfer foil to the hearts. Then, use a detail brush to outline each heart with black gel polish and to paint a swirling pattern on the nail. Cure.

**Step 4** Dab gold transfer foil onto the black gel polish. Apply a small amount of sculpting gel on top of the hearts and cure. Then, apply a thin layer of top coat and cure again.

David Ngo