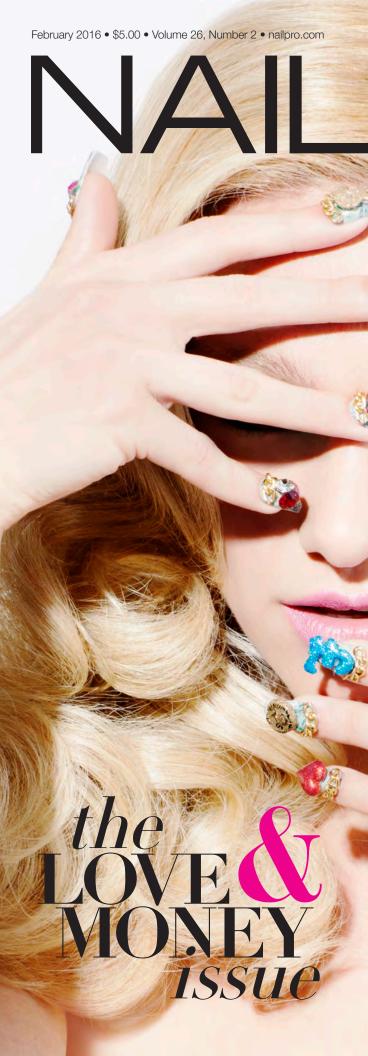

### BEHIND THE NAIL PROS | BY STEPHANIE YAGGY LAVERY

## THE MAKING

LOVE AND MONEY SHOULD PROBABLY BE MUTUALLY EXCLUSIVE, but in the case of this month's cover, they blend perfectly! Nail artist Britney Tokyo imparted her edgy aesthetic to this set of nails resulting in a cool and kitschy creation. The acrylic tip overlays were topped with a layering of temporary money pattern "nail tattoos" in a collage design. Then, Tokyo piled the nails high with custom 3-D embellishments in the form of sparkling ruby hearts and glittering monetary symbols: the dollar, Euro and Yen. While the end result might be a little avant garde for your (or your clients') taste, it doesn't mean that you can't adopt elements into your own work. Plus, they make for amazing eye candy!

"I did coffin shaped nails because they are the most popular right now. Everyone is asking for them." -Britney Tokyo

## Creating the Cover Nails

Tokyo began by fitting the model's nails with tips and overlaying them with clear acrylic. She then filed and shaped the nails into a coffin shape, and applied two coats of a neutral gray gel polish to create a base for the tattoos.

Tokyo cut up the money nail tattoos into individual dollars and soaked each in water. Once the paper backing loosened, she removed each tattoo with tweezers and applied it to the nail until a layered effect was achieved

Tokyo then used thick nail art gel to affix gold links to the base of the nail.

Next, she coated the nails with clear top coat and cured them.

To create 3-D embellishments, Tokyo used white acrylic to sculpt the symbols. Once dry, she painted them with glitter gel polish.

Finally, she used thick nail art gel to adhere the rhinestones and 3-D embellishments to the nails.

Nails Britney Tokyo

Photography Raquel Olivo

Makeup Camille Clark

Hair Judd Minter