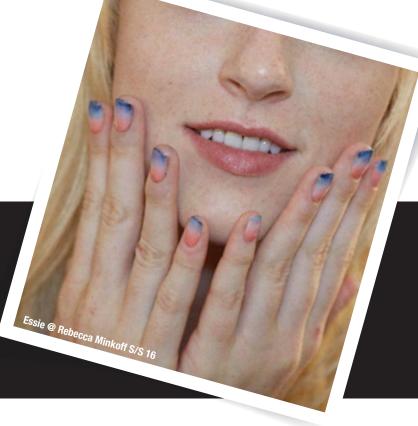

## The "It" Couple

IT'S OFFICIAL: BLUE and PINK are the must-have color pairing for 2016.

For the first time ever, global color authority Pantone selected two shades as the Color of the Year: Serenity (dusty cornflower blue) and Rose Quartz (pale pink). According to Leatrice Eiseman, executive director of the Pantone Color Institute, the complimentary duo challenges traditional perceptions of color association. "This unilateral approach to color coincides with ... consumers' increased comfort with using color as a form of expression," says Eiseman.