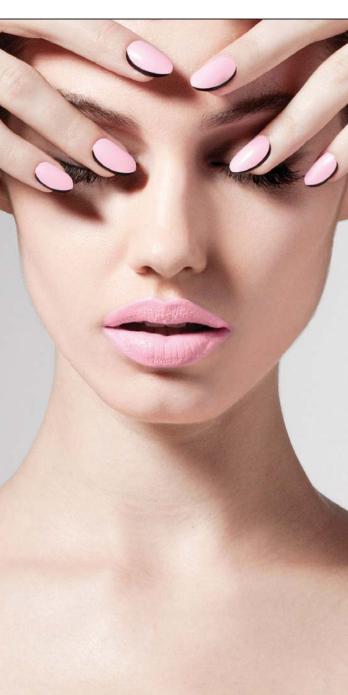

## French **Tips**

Paint the perfect French for Valentine's Day.

oo even the most nail art adverse client with adorable heart French tips! Once you get the hang of creating this darling design, it's a cinch to do on tips, extensions and (long) natural nails. Or, create a reverse heart "French" for clients who prefer their nails short and sweet. In this month's Workshop, we talked to Elaine Watson, veteran nail tech and creator of Nailebrity, to give you top techniques for crafting a heart French manicure sure to make your clients swoon.

## **Heart French**

After prepping the nail, file it into an almond shape. To ensure that the free edge point is centered, use a pencil to mark the middle of the nail at the tip. Use this as your guide when filing. Then, begin filing one corner of the nail almost to the pencil mark, and repeat on the other side. Once your corners are tapered, use a finer grit file to blend the corners and the tip so there are no harsh edges. Only file at the free edge to create an almond shape; do not file into the sidewalls, as this will weaken the structure of the nail.

2 Choose a nude shade of polish that complements the client's skin tone. Apply two coats, allowing them to dry between each.

Tip! When applying color, place the brush almost at the cuticle and "push" the polish to the cuticle, then pull back; this technique helps to not flood the cuticle with product.

Next, paint the heart. Decide how big you want your heart, then use a detail brush or dotting tool to mark the center of the heart with red polish. Using a light touch, apply red polish slightly out from the center dot you made in two broad strokes to create the rounded "top" of the heart. (Note: Using a rounded brush will make it easier to create a curved heart shape.)

### TIP! Need more control? Use acrylic paint instead of nail polish to create the heart!

Apply top coat to the red tip only and allow it to dry; this helps avoid the red polish accidentally "dragging" onto the nude base color.

## **BEGINNER BLUNDERS?**

While this is a fairly simple design, it does take some practice to perfect. Therefore, beginners should opt for gel polish instead of lacquer for this type of manicure. This will allow you to easily fix any mistakes or even start over if the heart proves tricky to master.

Start by applying base gel and two coats of nude color, curing between each step. Then, create the heart with red gel polish. If you make a mistake, simply use alcohol and a clean brush to fix or refine the heart shape. If all else fails, use alcohol and a lint-free wipe to remove the red altogether and start again. The heart will only become "permanent" once it's cured.

Ensure that there isn't any red opolish on the brush by wiping the top coat brush off on a lint-free cloth before using. Then, once the first layer of top coat is dry, brush another layer of top coat over the entire nail.