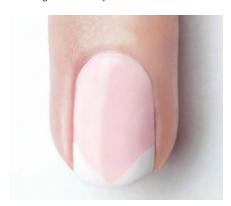

## **Reverse Heart**

Prep the nail, then apply base coat and two coats of nude polish allowing them to dry between each.

Using the bottle brush, paint a wide "V" at the tip in white. Then, fill in the free edge with white polish.

Using a detail brush, paint a Using a uetan brace, , small white "V" near the base of the nail and fill it in. Then, using the same brush, round out the shape of the heart.

Apply top coat to the white polish only at the cuticle and free edge and let it dry.