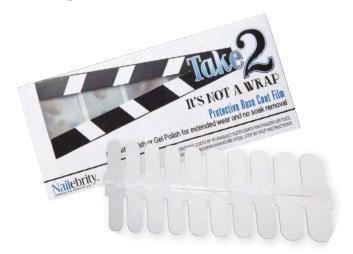

t disease—and vou don't have to do it alone. Schedule an annual well-woman visit with your doctor and ask plenty of questions. Taking preventative measures now will help you maintain a healthy heart far into the future.

Roxanne Hack is a freelance writer in Yorba Linda, CA.

# pitaya

# The next big spa ingredient.

Firm & tighten with this polysaccharide-enriched superfruit treatment from BCL Spa.

made with
CERTIFIED ORGANIC
pitaya extract



FIRM & TIGHTEN with polysaccharides

**REFINE & REDUCE WRINKLES** with vitamin c & b complex

PREVENT FREE-RADICAL DAMAGE with antioxidants

# NEW! Pitaya Dragon Fruit Skin Firming Treatment

# 4 Steps for hands, feet & body:

- 1. Dead Sea Salt Soak
- 2. Sugar Scrub
- 3. Moisture Mask
- 4. Massage Cream

















# PRO TALK | BY DANA LOTH



# Nailebrity

# Take2 It's Not a Wrap

# 661.673.5251 • nailebrity.com

Cut down removal time with Nailebrity Take2 It's Not a Wrap. For clients who like to frequently switch up their nail look, this protective base coat film serves as a barrier between the natural nail and any gel polish or traditional lacquer. Plus, it offers easy, non-damaging peel-off removal—no soaking required!



Cleanse the nail with soap and water to remove any oil from the nail plate. Then, size Take2 It's Not a Wrap film to the nail. The correct size should fully cover the nail plate and appear slightly larger than the nail.



Next, peel off the backing and place the film onto the nail, pressing firmly outward from the center. Then, peel off the top layer to set the film in place.



**3** Use a cuticle pushe