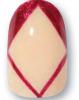

### **VOODOO VIBE**

Prep the nail and apply a thin coat of OPI GelColor Base Coat. Cure for 30 seconds in the OPI Led Light. Then, apply two thin coats of OPI GelColor Take a Right on Bourbon being sure to cap the free edge. Cure each coat for 30 seconds.

Using a fine point brush, outline the moon and fill in with **OPI GelColor Black Onyx**. Using a dotter tool, add dots to the edge of the moon. Cure for 30 seconds.

Using a dotter tool and OPI GelColor Take a Right on Bourbon, apply five tiny dots inside the black dots and one larger dot in the middle of the moon. Cure for 30 seconds. Then, apply a thin coat of OPI GelColor Top Coat and cure for 30 seconds. Remove gel residue with an Expert Touch Nail Wipe and N.A.S. 99.