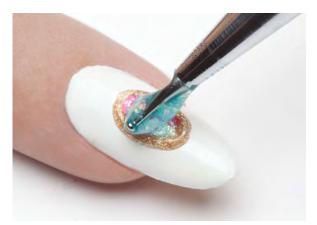

**Step 4** Apply a thin layer of top coat to the nail. Use tweezers to place rhinestones at the edges of the bowstring and along the arrow. Apply a second layer of top coat and cure again.

**Step 1** Apply two coats of white gel polish and cure. Apply opal transfer foil to the entire nail. Then, apply a thin layer of clear gel polish and cure again.

**Step 2** Use a detail brush to paint a large heart near the free edge with red gel polish. Then, paint a small red heart at the cuticle and cure.

**Step 3** Apply red transfer foil to the hearts. Then, use a detail brush to outline each heart with black gel polish and to paint a swirling pattern on the nail. Cure.