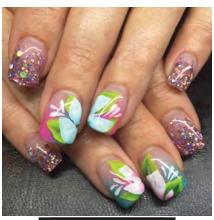

## PORTFOLIO

# **READERS**

Take a look at what NAILPRO readers are creating! From acrylics to gels to paints, they've done it all. Submit your own original nail art and share it with your fellow techs.

Amy Rigsby • Polished by Amy Summerville, GA