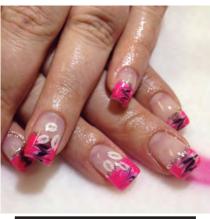

### **Animal Instincts**

New twists on classic prints inspire wild nails. By Karie L. Frost