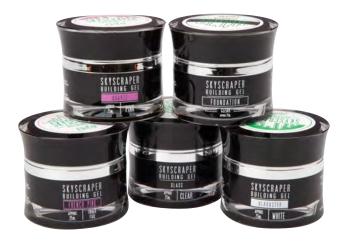

### 120 Pro Talk

Simplify polish removal with Nailebrity Take2 It's Not a Wrap!; build flawless enhancements with Gel II Skyscraper Building Gel; and create gleaming custom nail art with Kokoist Gem Gel. By Dana Loth