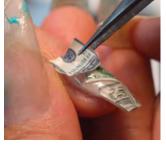

## Creating the Cover Nails

Tokyo began by fitting the model's nails with tips and overlaying them with clear acrylic. She then filed and shaped the nails into a coffin shape, and applied two coats of a neutral gray gel polish to create a base for the tattoos.

Tokyo cut up the money nail tattoos into individual dollars and soaked each in water. Once the paper backing loosened, she removed each tattoo with tweezers and applied it to the nail until a layered effect was achieved