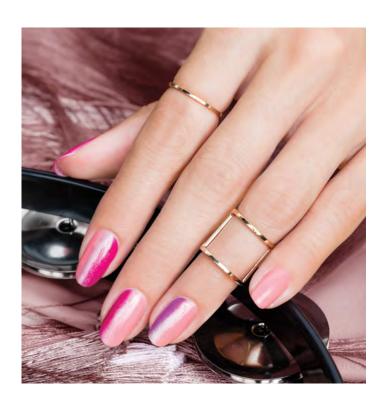

## French **Tips**

Paint the perfect French for Valentine's Day.

oo even the most nail art adverse client with adorable heart French tips! Once you get the hang of creating this darling design, it's a cinch to do on tips, extensions and (long) natural nails. Or, create a reverse heart "French" for clients who prefer their nails short and sweet. In this month's Workshop, we talked to Elaine Watson, veteran nail tech and creator of Nailebrity, to give you top techniques for crafting a heart French manicure sure to make your clients swoon.

## **Heart French**

After prepping the nail, file it into an almond shape. To ensure that the free edge point is centered, use a pencil to mark the middle of the nail at the tip. Use this as your guide when filing. Then, begin filing one corner of the nail almost to the pencil mark, and repeat on the other side. Once your corners are tapered, use a finer grit file to blend the corners and the tip so there are no harsh edges. Only file at the free edge to create an almond shape; do not file into the sidewalls, as this will weaken the structure of the nail.