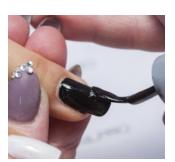

#### CREATING THE COVER NAILS

"As a working manicurist. I love using the stamping technique because you're able to do beautiful nail art very quickly."

-Yvette Holt

Holt began by prepping the model's nail, then applied two coats of black nail polish.

She decided to stamp the design in white so that it would stand out against the black lacquer.

3 After picking up the wet polish from the stamping plate, she quickly rolled the stamped design across the nail.

Using a detail brush, Holt filled in the hearts with red nail polish.

Once the nails were completely dry, she floated a layer of top coat over the nails, using care not to smear the designs. Then she removed the excess polish on the skin, and the nails were complete.