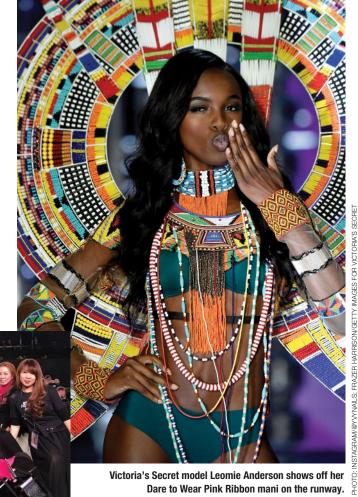

# Calling

Ten LeChat nail artists from around the globe traveled to Shanghai for the 2017 Victoria's Secret Fashion Show last November. The talented team, with members hailing from the United States, Ukraine, Mexico, Taiwan and the United Arab Emirates, prepped models' natural nails for the show using two Dare to Wear shades: Pink Ribbon, a sheer salmon hue, and Pisco Sour, a pearlescent shimmer, "Working backstage helped me learn how to be both quick and efficient," says LeChat nail artist Yvett Garcia. "It was an honor to be in a room with so many talented people and see how much work goes into

getting models ready for the runway."

Nail artist Yvett Garcia (second from left) with the LeChat team backstage at the 2017 Victoria's Secret Fashion Show.