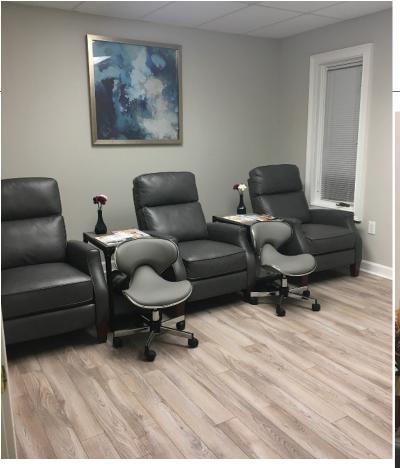

For the decor, we aimed to create a modern, cozy spa environment. Clients can recline in our pedicure chairs during a service, and polishes are served on trays instead of shelved on the wall to keep the space clean and chic. Our color scheme features shades of blue, gray and white to make clients feel welcome