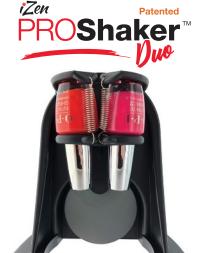

#### **CHANGE THE WAY YOU SHAKE!**

**PROFESSIONAL GEL-POLISH SHAKER** 

DEALER ENQUIRIES WELCOME

Includes shipping within the continental U.S.

- Rotates over 500 RPM (revolutions per minute)
- · Automatic 60 seconds per cycle
- · Smooth and quiet operation
- 110 240 Volts AC universal power
- · Simple and safe mechanism to secure the bottle in place

- · Ergonomic and space saving design
- · Zinc die-cast for maximum stability
- Works with most bottle shapes, brands or types
- Reduces time taken to complete mani-pedis
- · Eliminates shrinkage and streaking due to poor mixing

By rotating in a side to side and up and down motion, ProShaker produces an even consistency of the gel without introducing bubbles

#### PROShaker Still Available

www.proshaker.com

**Lorraine Long** Casal Aveda Institute Poland, OH

Amanda Zavalov Bellus Academy Poway, CA

Nicole Jackson Blake Austin College Beauty Academy Walnut Creek, CA