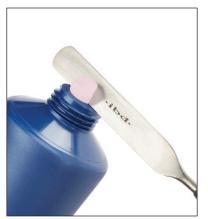

#### 79 Pro Talk

Give clients long-lasting color with the SNS Gelous Dipping Powders, and create naturallooking extensions with the new ibd Control Gel. By Dina Ciccarelli