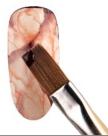

## Hand-Painted Petals

**ARTIST** KYONGHA KIM Director, Sontopnara Nail **Art Design Institute** 

The key to capturing a realistic hand-painted design is shading. Here, nail artist Kyongha Kim uses subtly different hues of pink and green gel paint to give the illusion of a threedimensional flower and leaf. Then, to create the precise line work, she uses a Sakura Pigma Micon pen (you can find them in any office supply store), which allows you to create highly pigmented detailed designs.

Apply one coat of off-white gel polish to a prepped nail, and cure.

 $2^{\text{Paint the shape of a flower over}} \\ \text{$^{3}$ of the nail with rose gel polish,}$ then cure.

• Create a marble effect at the base  $ilde{ ilde{ id}}}}}}}}} } } .$ of the nail with light and dark green in the constant of gel polish to make a leaf, and cure. Apply clear gel over the entire nail, then cure.

4 Use a black Pigma pen to draw the outline of a rose on the pink background. Then apply gel top coat and cure.

Use pink gel polish to add dimension to some of the petals. Cure.

Continue shading around the Gedges of the petals with dark pink gel polish or gel paint.

Add highlights to the tips of the petals with white gel paint and cure. Apply another layer of gel top coat and cure.

 $\begin{tabular}{ll} S & Continue with the Pigma pen to \\ darken and smooth lines, and to \\ \end{tabular}$ create more detail on the petals and leaf. Finish with gel top coat, and cure.