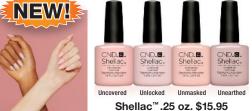

PHOTOS: COURTESY OF ALEX | TAY; INSTAGRAM/@NAILSBYMEI

DURAFORCE Top Coat 7.3 mL (.25 fl oz)

Shellac...

DURAFORCE

7.3 mL (.25 fl oz)

NEW CND® SHELLAC® DURAFORCE™

OUR MOST ADVANCED TOP COAT TO STRENGTHEN AND PROTECT WEAK NAILS AGAINST BREAKAGE.

†25% thicker formula vs. SHELLAC® Original Top Coat

Nails, Fashion, Beauty.

cnd.com