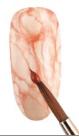

### 3-D Garden Roses with Gel

**ARTIST** TIARA Educator, **Gracia Japan** 

When creating three-dimensional designs particularly roses - on nails, artists typically reach for acrylic to do the sculpting. But with the development of innovative gel products, similar results can now be achieved with 3-D gels. Nail artist Tiara uses this medium, combined with gel polish and paint, to create a delicate rose on top of a marbled background.

Apply one coat of nude gel polish  $oldsymbol{oldsymbol{oldsymbol{oldsymbol{oldsymbol{oldsymbol{oldsymbol{oldsymbol{oldsymbol{oldsymbol{oldsymbol{oldsymbol{oldsymbol{oldsymbol{oldsymbol{oldsymbol{oldsymbol{oldsymbol{oldsymbol{oldsymbol{oldsymbol{oldsymbol{oldsymbol{oldsymbol{oldsymbol{oldsymbol{oldsymbol{oldsymbol{oldsymbol{oldsymbol{oldsymbol{oldsymbol{oldsymbol{oldsymbol{oldsymbol{oldsymbol{oldsymbol{oldsymbol{oldsymbol{oldsymbol{oldsymbol{oldsymbol{oldsymbol{oldsymbol{oldsymbol{oldsymbol{oldsymbol{oldsymbol{oldsymbol{oldsymbol{oldsymbol{oldsymbol{oldsymbol{oldsymbol{oldsymbol{oldsymbol{oldsymbol{oldsymbol{oldsymbol{oldsymbol{oldsymbol{oldsymbol{oldsymbol{oldsymbol{oldsymbol{oldsymbol{oldsymbol{oldsymbol{oldsymbol{oldsymbol{oldsymbol{oldsymbol{oldsymbol{oldsymbol{oldsymbol{oldsymbol{oldsymbol{oldsymbol{oldsymbol{oldsymbol{oldsymbol{oldsymbol{oldsymbol{oldsymbol{oldsymbol{oldsymbol{oldsymbol{oldsymbol{oldsymbol{oldsymbol{oldsymbol{oldsymbol{oldsymbol{oldsymbol{oldsymbol{oldsymbol{oldsymbol{oldsymbol{oldsymbol{oldsymbol{oldsymbol{oldsymbol{oldsymbol{oldsymbol{oldsymbol{oldsymbol{oldsymbol{oldsymbol{oldsymbol{oldsymbol{oldsymbol{oldsymbol{oldsymbol{oldsymbol{oldsymbol{oldsymbol{oldsymbol{oldsymbol{oldsymbol{oldsymbol{oldsymbol{oldsymbol{oldsymbol{oldsymbol{oldsymbol{oldsymbol{oldsymbol{oldsymbol{oldsymbol{oldsymbol{oldsymbol{oldsymbol{oldsymbol{oldsymbol{oldsymbol{oldsymbol{oldsymbol{oldsymbol{oldsymbol{ol{ol{ol}}}}}}}}}}}}}}}}}}}$ 

Apply a second coat of nude gel  $\angle$  polish to the nail. Then mix redorange gel polish with gel cleanser, and use a brush to create a marble texture, then cure.

 $oldsymbol{\mathcal{Q}}$  Using the edge of a gel brush, add O dark brown gel polish to the nail, feathering out the lines to enhance the marble texture. Cure.

Encase the design with a thin layer of sculpture gel, adding gold flakes to the nail before curing. Then apply top gel and cure.

Create a circle at the tip of the nail with dark red gel polish. Cure.

Then, use white 3-D gel to create Orose petals. Begin at the outside of the circle and work toward the center.

7 Create leaves with olive green gel polish around the flower petals.

Use a detail brush to outline the O petals and leaves with white gel paint. Cure. Finish with matte gel top coat over the flower and leaf only.