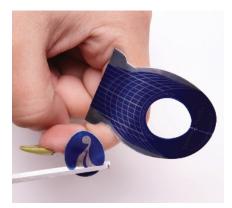

o create a natural-looking and durable set of sculptured nails, using a form is essential-and getting the right fit is crucial. "Perfecting your form-fitting technique will mean the difference between a structurally strong nail that will last until the next fill and having a little groove in the side of the nail," says Cheralyn Phaneuf, an educator for Indigo Nails in Campbell River, British Columbia, Canada. "If the form is not properly fit, the nail will grow out and that groove will become a weak point and break under pressure or get caught in the client's hair or clothes-and if the client is a picker, she will likely pick away at that spot until it breaks."

Getting that flawless fit can sometimes be exasperating, especially when dealing with "imperfect" nail shapes. "A lot of technicians have trouble fitting forms properly because clients' nail shapes and fingers are all so different, and the round shape of the form opening doesn't always match up to the client's nail," notes Los Angeles-based nail artist and Young Nails senior mentor Sabella Snyder. That's why it's often necessary to custom-fit the forms according to clients' natural nail shapes. "Forms should fit nice and tight to avoid slipping, and there shouldn't be any gaps," says Phaneuf. "If the sides are properly placed, the middle line on the form should be at the middle of the nail."

#### IN TOP FORM

Greg Salo, president of Young Nails and master form-fitter, offers his expert tips for working with forms.

- Always begin by looking at the center of the free edge to see if the form is connecting underneath. For me, this is the most important part.
- I like to connect my forms before putting them on the client's finger; this way, it's easier to work with the convex shape of the form.
- Keep a sharp set of small scissors on hand to easily adjust forms for any shape nail.
  - For more of Greg's tips and tricks, visit youtube.com/youngnailsinc.