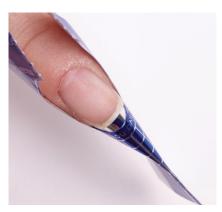

#### NATURAL CLEAR

SHEER

**POLYGEL ENHANCEMENT** 

60 g - 2 Oz. Net Wt.

licensed to create...

Not an acrylic, not a hard gel, Gelish Poly**GEL**® combines the best of both in a new revolutionary gel-acrylic hybrid all-in-one system that's undeniably better!

#### DANNY HAILE,

the creator of the one and only Gelish, has now developed the next technological breakthrough. Danny Haile created PolyGEL based on years of nail tech experience. Patent Pending PolyGEL technology can be found in the Gelish brand. There is only one PolyGEL. Don't be fooled by imitations.