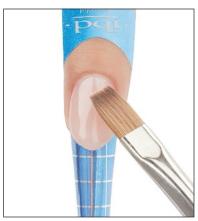

#### 79 Pro Talk

Give clients long-lasting color with the SNS Gelous Dipping Powders, and create naturallooking extensions with the new ibd Control Gel. By Dina Ciccarelli