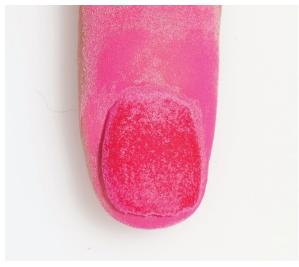

# SNS Gelous Dipping Powders snsnails.com

Introduce your clients to a healthier dipping system with SNS Gelous Dipping Powders. Available in more than 400 colors, SNS dipping powders provide a beautiful, natural look with a durable, glossy finish. And, clients can enjoy these vibrant shades without damaging the natural nail.

Prep the nail with one coat of SNS E.A. Bond. Then, apply one coat of Gelous Base to the nail plate, keeping a three-hairline margin around the cuticle and sidewalls.

**2** Dip the nail into tray of Gelous Color Powder. Repeat until the desired opacity is reached.

Apply one coat of Sealer Dry to the powder-coated nail and allow it Apply one coat of Sealer Dry to the period. Then, lightly file the nail and apply another coat of Sealer Dry.

Apply one coat of Gel Top and cure for 30 seconds. To finish, clean up the remaining powder around nail and apply cuticle oil.