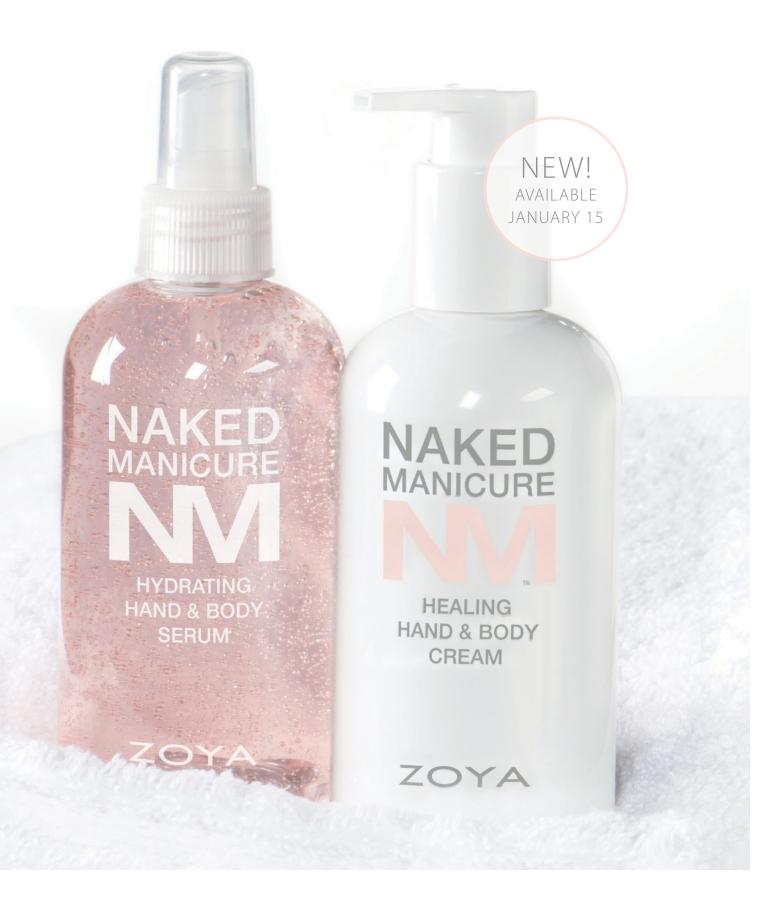

### HYDRATION SO FAST, SO POWERFUL, YET SO LIGHT

#### { YOUR SKIN WON'T BELIEVE IT! }

Did you know that the skin's lipid barrier is the last line of defense in preventing moisture loss? Think of it as a breathable saran wrap for skin. As we age, our lipid barrier thins and becomes less effective and patchy. You will never have perfect skin if the lipid barrier is damaged. Rebuilding the lipid barrier is key!

The experts at **ZOYA** created the **NAKED MANICURE**<sup>™</sup> Hand & Body System Treatment System to deeply deliver exactly what skin needs before locking it in beneath a fortified lipid barrier resulting in fresher, newer, brighter looking skin instantly.

FOR MANI | PEDI | BODY

INTEGRATE INTO YOUR SERVICE

PERFECT FOR RETAIL

FOR INFORMATION CONTACT YOUR LOCAL DISTRIBUTOR OR 1.800.659.6909|Zoya.com|@zoyanailpolish