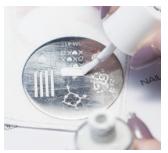

#### CREATING THE COVER NAILS

"As a working manicurist. I love using the stamping technique because you're able to do beautiful nail art very quickly."

-Yvette Holt

Holt began by prepping the model's nail, then applied two coats of black nail polish.

She decided to stamp the design in white so that it would stand out against the black lacquer.

3 After picking up the wet polish from the stamping plate, she quickly rolled the stamped design across the nail.