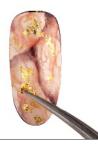

### 3-D Garden Roses with Gel

**ARTIST** TIARA Educator, **Gracia Japan** 

When creating three-dimensional designs particularly roses - on nails, artists typically reach for acrylic to do the sculpting. But with the development of innovative gel products, similar results can now be achieved with 3-D gels. Nail artist Tiara uses this medium, combined with gel polish and paint, to create a delicate rose on top of a marbled background.

Apply one coat of nude gel polish  $oldsymbol{oldsymbol{oldsymbol{oldsymbol{oldsymbol{oldsymbol{oldsymbol{oldsymbol{oldsymbol{oldsymbol{oldsymbol{oldsymbol{oldsymbol{oldsymbol{oldsymbol{oldsymbol{oldsymbol{oldsymbol{oldsymbol{oldsymbol{oldsymbol{oldsymbol{oldsymbol{oldsymbol{oldsymbol{oldsymbol{oldsymbol{oldsymbol{oldsymbol{oldsymbol{oldsymbol{oldsymbol{oldsymbol{oldsymbol{oldsymbol{oldsymbol{oldsymbol{oldsymbol{oldsymbol{oldsymbol{oldsymbol{oldsymbol{oldsymbol{oldsymbol{oldsymbol{oldsymbol{oldsymbol{oldsymbol{oldsymbol{oldsymbol{oldsymbol{oldsymbol{oldsymbol{oldsymbol{oldsymbol{oldsymbol{oldsymbol{oldsymbol{oldsymbol{oldsymbol{oldsymbol{oldsymbol{oldsymbol{oldsymbol{oldsymbol{oldsymbol{oldsymbol{oldsymbol{oldsymbol{oldsymbol{oldsymbol{oldsymbol{oldsymbol{oldsymbol{oldsymbol{oldsymbol{oldsymbol{oldsymbol{oldsymbol{oldsymbol{oldsymbol{oldsymbol{oldsymbol{oldsymbol{oldsymbol{oldsymbol{oldsymbol{oldsymbol{oldsymbol{oldsymbol{oldsymbol{oldsymbol{oldsymbol{oldsymbol{oldsymbol{oldsymbol{oldsymbol{oldsymbol{oldsymbol{oldsymbol{oldsymbol{oldsymbol{oldsymbol{oldsymbol{oldsymbol{oldsymbol{oldsymbol{oldsymbol{oldsymbol{oldsymbol{oldsymbol{oldsymbol{oldsymbol{oldsymbol{oldsymbol{oldsymbol{oldsymbol{oldsymbol{oldsymbol{oldsymbol{oldsymbol{oldsymbol{oldsymbol{oldsymbol{oldsymbol{oldsymbol{oldsymbol{oldsymbol{oldsymbol{oldsymbol{oldsymbol{oldsymbol{oldsymbol{oldsymbol{oldsymbol{oldsymbol{oldsymbol{oldsymbol{oldsymbol{ol{ol{ol}}}}}}}}}}}}}}}}}}}$ 

Apply a second coat of nude gel  $\angle$  polish to the nail. Then mix redorange gel polish with gel cleanser, and use a brush to create a marble texture, then cure.

 $oldsymbol{\mathcal{Q}}$  Using the edge of a gel brush, add O dark brown gel polish to the nail, feathering out the lines to enhance the marble texture. Cure.

Encase the design with a thin layer of sculpture gel, adding gold flakes to the nail before curing. Then apply top gel and cure.

Create a circle at the tip of the nail with dark red gel polish. Cure.

Then, use white 3-D gel to create Orose petals. Begin at the outside of the circle and work toward the center.

7 Create leaves with olive green gel polish around the flower petals.

Use a detail brush to outline the O petals and leaves with white gel paint. Cure. Finish with matte gel top coat over the flower and leaf only.