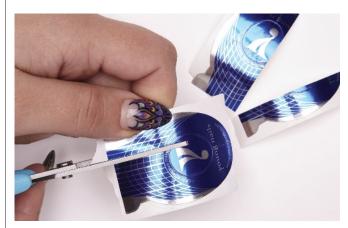

#### IN TOP FORM

Greg Salo, president of Young Nails and master form-fitter, offers his expert tips for working with forms.

- Always begin by looking at the center of the free edge to see if the form is connecting underneath. For me, this is the most important part.
- I like to connect my forms before putting them on the client's finger; this way, it's easier to work with the convex shape of the form.
- Keep a sharp set of small scissors on hand to easily adjust forms for any shape nail.
  - For more of Greg's tips and tricks, visit youtube.com/youngnailsinc.

If your form isn't fitting perfectly, take a look at the shape of the client's nail bed, as well as at the hyponychium (where the skin of the finger and underside of the nail's free edge meet). Then, grab some scissors or nippers (Phaneuf especially likes curved

eyebrow grooming scissors) and trim the form to fit. Here, Snyder prescribes simple strategies for tailoring your forms to fit square nail beds, wide nail beds and nails with an extended hyponychium.