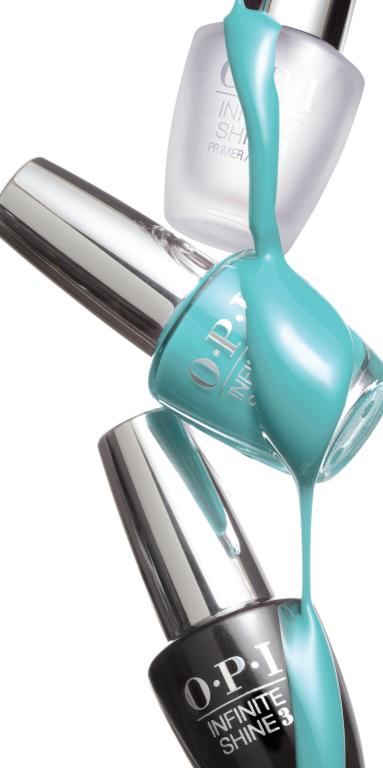

with **NEW** OPI INFINITE SHINE Treatment Primer Base Coats

INFINITE SHINE

Upgrade your client's long-wear service with 4 nutrient-enriched treatment options designed to help strengthen, condition, smooth or brighten.

Exclusively for use with the INFINITE SHINE 3-Step System that can last for up to 11 days with gel-like wear and shine.