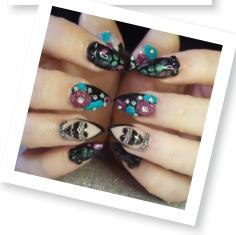

## Hand-Painted Petals

**ARTIST** KYONGHA KIM Director, Sontopnara Nail **Art Design Institute** 

The key to capturing a realistic hand-painted design is shading. Here, nail artist Kyongha Kim uses subtly different hues of pink and green gel paint to give the illusion of a threedimensional flower and leaf. Then, to create the precise line work, she uses a Sakura Pigma Micon pen (you can find them in any office supply store), which allows you to create highly pigmented detailed designs.

Apply one coat of off-white gel polish to a prepped nail, and cure.

 $2^{\text{Paint the shape of a flower over}} \\ \text{$^{3}$ of the nail with rose gel polish,}$ then cure.

• Create a marble effect at the base  $ilde{ ilde{ id}}}}}}}}} } } .$ of the nail with light and dark green in the constant of gel polish to make a leaf, and cure. Apply clear gel over the entire nail, then cure.

4 Use a black Pigma pen to draw the outline of a rose on the pink background. Then apply gel top coat and cure.

Use pink gel polish to add dimension to some of the petals. Cure.

Continue shading around the Gedges of the petals with dark pink gel polish or gel paint.

Add highlights to the tips of the petals with white gel paint and cure. Apply another layer of gel top coat and cure.

 $\begin{tabular}{ll} S & Continue with the Pigma pen to \\ darken and smooth lines, and to \\ \end{tabular}$ create more detail on the petals and leaf. Finish with gel top coat, and cure.