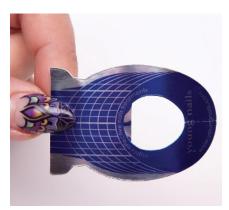

o create a natural-looking and durable set of sculptured nails, using a form is essential-and getting the right fit is crucial. "Perfecting your form-fitting technique will mean the difference between a structurally strong nail that will last until the next fill and having a little groove in the side of the nail," says Cheralyn Phaneuf, an educator for Indigo Nails in Campbell River, British Columbia, Canada. "If the form is not properly fit, the nail will grow out and that groove will become a weak point and break under pressure or get caught in the client's hair or clothes-and if the client is a picker, she will likely pick away at that spot until it breaks."

Getting that flawless fit can sometimes be exasperating, especially when dealing with "imperfect" nail shapes. "A lot of technicians have trouble fitting forms properly because clients' nail shapes and fingers are all so different, and the round shape of the form opening doesn't always match up to the client's nail," notes Los Angeles-based nail artist and Young Nails senior mentor Sabella Snyder. That's why it's often necessary to custom-fit the forms according to clients' natural nail shapes. "Forms should fit nice and tight to avoid slipping, and there shouldn't be any gaps," says Phaneuf. "If the sides are properly placed, the middle line on the form should be at the middle of the nail."

#### IN TOP FORM

Greg Salo, president of Young Nails and master form-fitter, offers his expert tips for working with forms.

- Always begin by looking at the center of the free edge to see if the form is connecting underneath. For me, this is the most important part.
- I like to connect my forms before putting them on the client's finger; this way, it's easier to work with the convex shape of the form.
- Keep a sharp set of small scissors on hand to easily adjust forms for any shape nail.
  - For more of Greg's tips and tricks, visit youtube.com/youngnailsinc.