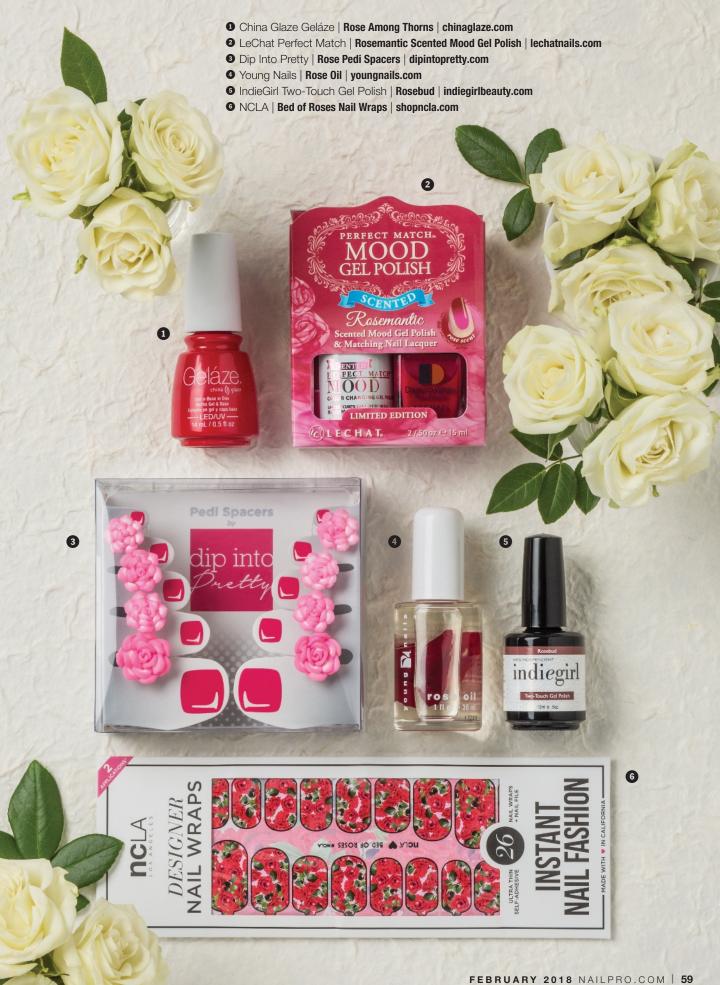

#### **54** Coming Up Roses

Get clients Valentine's Day ready with different techniques for creating pretty petal nail art. Plus! Products inspired by the color and scent of roses. By Stephanie Yaggy Lavery