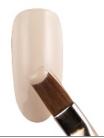

### 3-D Garden Roses with Gel

**ARTIST** TIARA Educator, **Gracia Japan** 

When creating three-dimensional designs particularly roses - on nails, artists typically reach for acrylic to do the sculpting. But with the development of innovative gel products, similar results can now be achieved with 3-D gels. Nail artist Tiara uses this medium, combined with gel polish and paint, to create a delicate rose on top of a marbled background.

Apply one coat of nude gel polish  $oldsymbol{oldsymbol{oldsymbol{oldsymbol{oldsymbol{oldsymbol{oldsymbol{oldsymbol{oldsymbol{oldsymbol{oldsymbol{oldsymbol{oldsymbol{oldsymbol{oldsymbol{oldsymbol{oldsymbol{oldsymbol{oldsymbol{oldsymbol{oldsymbol{oldsymbol{oldsymbol{oldsymbol{oldsymbol{oldsymbol{oldsymbol{oldsymbol{oldsymbol{oldsymbol{oldsymbol{oldsymbol{oldsymbol{oldsymbol{oldsymbol{oldsymbol{oldsymbol{oldsymbol{oldsymbol{oldsymbol{oldsymbol{oldsymbol{oldsymbol{oldsymbol{oldsymbol{oldsymbol{oldsymbol{oldsymbol{oldsymbol{oldsymbol{oldsymbol{oldsymbol{oldsymbol{oldsymbol{oldsymbol{oldsymbol{oldsymbol{oldsymbol{oldsymbol{oldsymbol{oldsymbol{oldsymbol{oldsymbol{oldsymbol{oldsymbol{oldsymbol{oldsymbol{oldsymbol{oldsymbol{oldsymbol{oldsymbol{oldsymbol{oldsymbol{oldsymbol{oldsymbol{oldsymbol{oldsymbol{oldsymbol{oldsymbol{oldsymbol{oldsymbol{oldsymbol{oldsymbol{oldsymbol{oldsymbol{oldsymbol{oldsymbol{oldsymbol{oldsymbol{oldsymbol{oldsymbol{oldsymbol{oldsymbol{oldsymbol{oldsymbol{oldsymbol{oldsymbol{oldsymbol{oldsymbol{oldsymbol{oldsymbol{oldsymbol{oldsymbol{oldsymbol{oldsymbol{oldsymbol{oldsymbol{oldsymbol{oldsymbol{oldsymbol{oldsymbol{oldsymbol{oldsymbol{oldsymbol{oldsymbol{oldsymbol{oldsymbol{oldsymbol{oldsymbol{oldsymbol{oldsymbol{oldsymbol{oldsymbol{oldsymbol{oldsymbol{oldsymbol{oldsymbol{oldsymbol{oldsymbol{oldsymbol{oldsymbol{oldsymbol{oldsymbol{oldsymbol{oldsymbol{oldsymbol{oldsymbol{oldsymbol{oldsymbol{ol{ol{ol}}}}}}}}}}}}}}}}}}}$ 

Apply a second coat of nude gel  $\angle$  polish to the nail. Then mix redorange gel polish with gel cleanser, and use a brush to create a marble texture, then cure.

 $oldsymbol{\mathcal{Q}}$  Using the edge of a gel brush, add O dark brown gel polish to the nail, feathering out the lines to enhance the marble texture. Cure.

Encase the design with a thin layer of sculpture gel, adding gold flakes to the nail before curing. Then apply top gel and cure.

Create a circle at the tip of the nail with dark red gel polish. Cure.

Then, use white 3-D gel to create Orose petals. Begin at the outside of the circle and work toward the center.

7 Create leaves with olive green gel polish around the flower petals.

Use a detail brush to outline the O petals and leaves with white gel paint. Cure. Finish with matte gel top coat over the flower and leaf only.