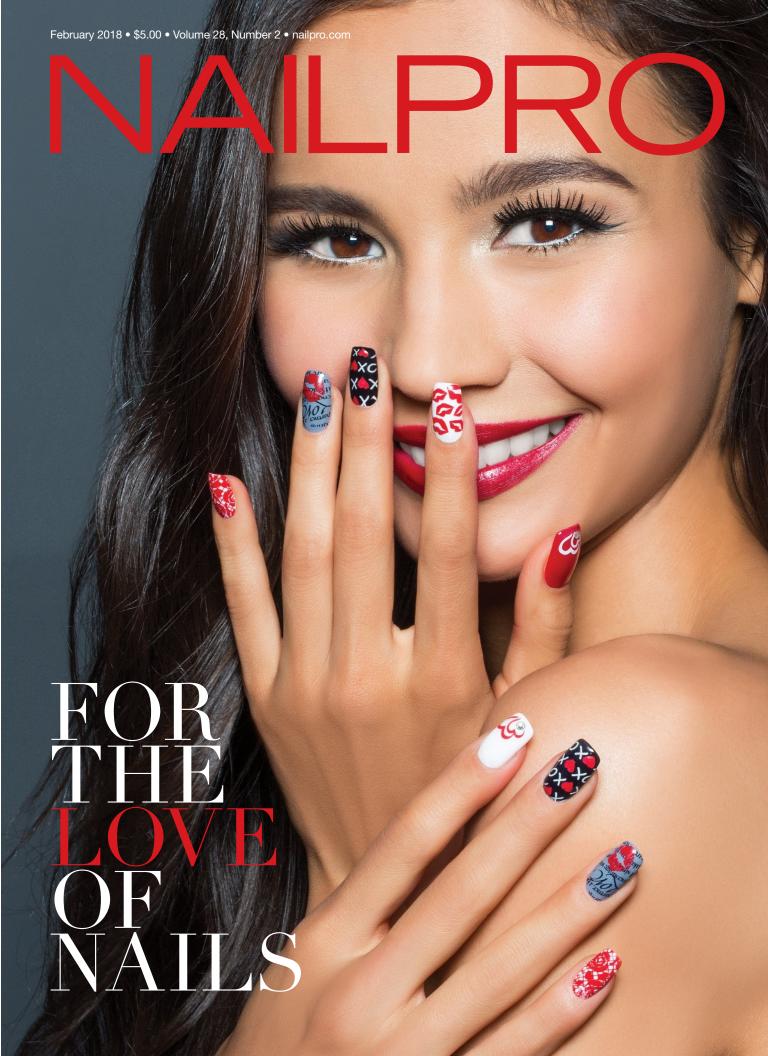

#### THE MAKING OF OUR COVER

AMIDST THE COMPLIMENTS WE RECEIVE on the NAILPRO covers. there's always one comment that pops up from time to time: "Love the covers, but would really like to see some salon nails, too." You ask, and we answer—with this fabulously flirty Valentine's Day set, perfect for the salon, courtesy of LeChat international educator Yvette Holt. For this February cover, Holt opted for traditional salon techniques: a swift extension and overlay followed by stamped art, a must for those on a time clock. While stamping does take a little practice to become proficient, it's not an extensive learning curve and, once mastered, it allows techs to create detailed nail art in a flash. Read on to see how Holt created these nails, and don't forget to check out the full video of the process at nailpro.com/videos/behind-the-cover.

#### CREATING THE COVER NAILS

"As a working manicurist. I love using the stamping technique because you're able to do beautiful nail art very quickly."

-Yvette Holt

Holt began by prepping the model's nail, then applied two coats of black nail polish.

She decided to stamp the design in white so that it would stand out against the black lacquer.

3 After picking up the wet polish from the stamping plate, she quickly rolled the stamped design across the nail.

Using a detail brush, Holt filled in the hearts with red nail polish.

Once the nails were completely dry, she floated a layer of top coat over the nails, using care not to smear the designs. Then she removed the excess polish on the skin, and the nails were complete.

Nails Yvette Holt

**Photography** Cory Sorensen

Makeup Camille Clark

Hair Hailey Adickes