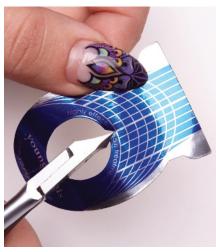

o create a natural-looking and durable set of sculptured nails, using a form is essential-and getting the right fit is crucial. "Perfecting your form-fitting technique will mean the difference between a structurally strong nail that will last until the next fill and having a little groove in the side of the nail," says Cheralyn Phaneuf, an educator for Indigo Nails in Campbell River, British Columbia, Canada. "If the form is not properly fit, the nail will grow out and that groove will become a weak point and break under pressure or get caught in the client's hair or clothes-and if the client is a picker, she will likely pick away at that spot until it breaks."

Getting that flawless fit can sometimes be exasperating, especially when dealing with "imperfect" nail shapes. "A lot of technicians have trouble fitting forms properly because clients' nail shapes and fingers are all so different, and the round shape of the form opening doesn't always match up to the client's nail," notes Los Angeles-based nail artist and Young Nails senior mentor Sabella Snyder. That's why it's often necessary to custom-fit the forms according to clients' natural nail shapes. "Forms should fit nice and tight to avoid slipping, and there shouldn't be any gaps," says Phaneuf. "If the sides are properly placed, the middle line on the form should be at the middle of the nail."