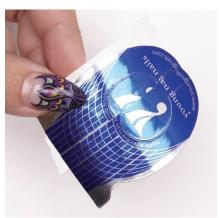

o create a natural-looking and durable set of sculptured nails, using a form is essential-and getting the right fit is crucial. "Perfecting your form-fitting technique will mean the difference between a structurally strong nail that will last until the next fill and having a little groove in the side of the nail," says Cheralyn Phaneuf, an educator for Indigo Nails in Campbell River, British Columbia, Canada. "If the form is not properly fit, the nail will grow out and that groove will become a weak point and break under pressure or get caught in the client's hair or clothes-and if the client is a picker, she will likely pick away at that spot until it breaks."

Getting that flawless fit can sometimes be exasperating, especially when dealing with "imperfect" nail shapes. "A lot of technicians have trouble fitting forms properly because clients' nail shapes and fingers are all so different, and the round shape of the form opening doesn't always match up to the client's nail," notes Los Angeles-based nail artist and Young Nails senior mentor Sabella Snyder. That's why it's often necessary to custom-fit the forms according to clients' natural nail shapes. "Forms should fit nice and tight to avoid slipping, and there shouldn't be any gaps," says Phaneuf. "If the sides are properly placed, the middle line on the form should be at the middle of the nail."