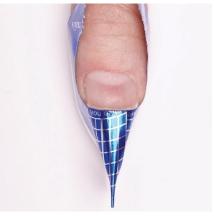

o create a natural-looking and durable set of sculptured nails, using a form is essential-and getting the right fit is crucial. "Perfecting your form-fitting technique will mean the difference between a structurally strong nail that will last until the next fill and having a little groove in the side of the nail," says Cheralyn Phaneuf, an educator for Indigo Nails in Campbell River, British Columbia, Canada. "If the form is not properly fit, the nail will grow out and that groove will become a weak point and break under pressure or get caught in the client's hair or clothes-and if the client is a picker, she will likely pick away at that spot until it breaks."

Getting that flawless fit can sometimes be exasperating, especially when dealing with "imperfect" nail shapes. "A lot of technicians have trouble fitting forms properly because clients' nail shapes and fingers are all so different, and the round shape of the form opening doesn't always match up to the client's nail," notes Los Angeles-based nail artist and Young Nails senior mentor Sabella Snyder. That's why it's often necessary to custom-fit the forms according to clients' natural nail shapes. "Forms should fit nice and tight to avoid slipping, and there shouldn't be any gaps," says Phaneuf. "If the sides are properly placed, the middle line on the form should be at the middle of the nail."

#### IN TOP FORM

Greg Salo, president of Young Nails and master form-fitter, offers his expert tips for working with forms.

- Always begin by looking at the center of the free edge to see if the form is connecting underneath. For me, this is the most important part.
- I like to connect my forms before putting them on the client's finger; this way, it's easier to work with the convex shape of the form.
- Keep a sharp set of small scissors on hand to easily adjust forms for any shape nail.
  - For more of Greg's tips and tricks, visit youtube.com/youngnailsinc.