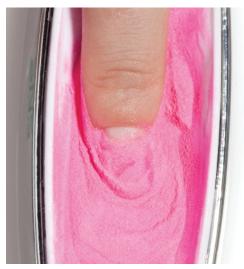

# SNS Gelous Dipping Powders snsnails.com

Introduce your clients to a healthier dipping system with SNS Gelous Dipping Powders. Available in more than 400 colors, SNS dipping powders provide a beautiful, natural look with a durable, glossy finish. And, clients can enjoy these vibrant shades without damaging the natural nail.

Prep the nail with one coat of SNS E.A. Bond. Then, apply one coat of Gelous Base to the nail plate, keeping a three-hairline margin around the cuticle and sidewalls.

**2** Dip the nail into tray of Gelous Color Powder. Repeat until the desired opacity is reached.

Apply one coat of Sealer Dry to the powder-coated nail and allow it Apply one coat of Sealer Dry to the period. Then, lightly file the nail and apply another coat of Sealer Dry.

Apply one coat of Gel Top and cure for 30 seconds. To finish, clean up the remaining powder around nail and apply cuticle oil.