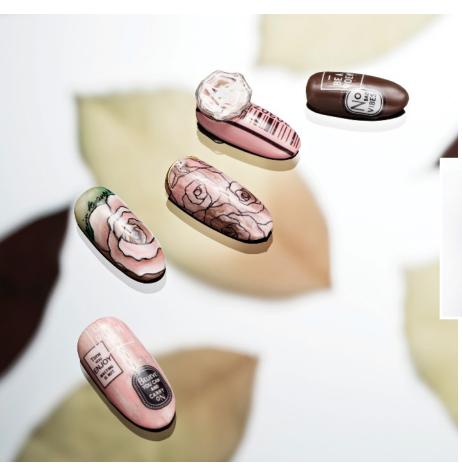

#### **54** Coming Up Roses

Get clients Valentine's Day ready with different techniques for creating pretty petal nail art. Plus! Products inspired by the color and scent of roses. By Stephanie Yaggy Lavery

Valentine's Day is the perfect salon occasion; after all, what better way to boost sales than through special services, gifting options and nail art additions? In "Couple Up" (page 48) we provide five ways for you to encourage couples to celebrate with great salon services and potentially capture some new business as well. Then, in "Coming Up Roses" on page 54, we share some beautiful rose-inspired nail art provided by our friends at Nailholic, a monthly nail magazine published in Korea. And if nail art isn't your thing, we also have loads of rose-themed products that you can incorporate into your services as well as retail areas. And finally, it wouldn't be Valentine's Day if we didn't talk about falling in love ... with nails, that is! Flip to page 62 to read how and why these nail techs fell in love with this business in "For the Love of Nails."

## Hand-Painted Petals

**ARTIST** KYONGHA KIM Director, Sontopnara Nail **Art Design Institute** 

The key to capturing a realistic hand-painted design is shading. Here, nail artist Kyongha Kim uses subtly different hues of pink and green gel paint to give the illusion of a threedimensional flower and leaf. Then, to create the precise line work, she uses a Sakura Pigma Micon pen (you can find them in any office supply store), which allows you to create highly pigmented detailed designs.

### 3-D Garden Roses with Gel

**ARTIST** TIARA Educator, **Gracia Japan** 

When creating three-dimensional designs particularly roses - on nails, artists typically reach for acrylic to do the sculpting. But with the development of innovative gel products, similar results can now be achieved with 3-D gels. Nail artist Tiara uses this medium, combined with gel polish and paint, to create a delicate rose on top of a marbled background.

## Embossed Acrylic Roses

There is something wonderful about a traditional acrylic sculpted rose—but what makes it modern is using tone-on-tone. In this case, the white acrylic flowers provide a more subtle addition to the shimmering white nail base. Perfect for a wedding or just to showcase a winter white design, this set can remain minimal or over the top depending on how much hardware is added.