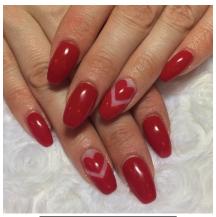

#### My Manicure

For this Valentine's Day issue, I decided to pull out an oldie but a goodie. This heart French design (which was created over a hard gel overlav) was hand-painted by the super-talented Amie Morimoto. I love the combo of detailed line work with the simple hearts and, of course, all that bling! This set is still one of my all-time favorites.