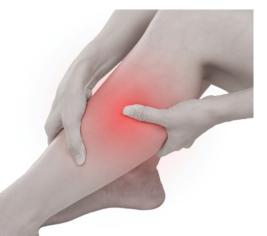

# Uncramp Your Style

Learn how to prevent and address the unexpected spasms that can occur during nail services.

f all of the everyday aches and pains that people experience, few are as excruciating as intense and sudden muscle spasms. Individuals prone to this problem, which usually afflicts the feet, toes, legs and/or hands, know that when a cramp strikes, everything must stop until the pain is relieved. During nail services, holding a client's hand or foot position for a long time or at a particular angle might trigger a cramp, but often they come on for seemingly no reason at all. Fortunately, with a little knowhow, you can prevent—or at least shorten the duration of—one of these uncomfortable episodes.

# **The Common Cramp**

Cramps are caused by involuntary spasms, or contractions, of the muscles. When functioning normally, muscles work as a pair, with one muscle contracting as its counterpart relaxes. However, if the relaxation muscle falls down on the job, or if a contraction occurs very suddenly, the result is a spasm, felt as a sharp and intense pain centralized in the area of the contraction. The muscle may feel "knotted" and the affected area may become "frozen" or "locked," as when the toes or fingers curl inward and can't easily be straightened.

The most common sites are the arch of the foot, toes and calf muscles, but the hands, arms, abdomen and rib cage are also susceptible. "Cramps can affect any muscle under your control and can involve part or all of a muscle, or several muscles in a group." says Carolyn Quist, DO, a Fort Worth, Texasbased doctor of osteopathic medicine.