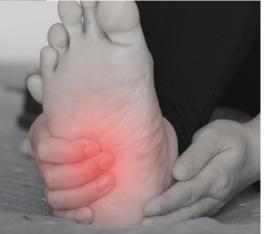

# Uncramp Your Style

Learn how to prevent and address the unexpected spasms that can occur during nail services.

f all of the everyday aches and pains that people experience, few are as excruciating as intense and sudden muscle spasms. Individuals prone to this problem, which usually afflicts the feet, toes, legs and/or hands, know that when a cramp strikes, everything must stop until the pain is relieved. During nail services, holding a client's hand or foot position for a long time or at a particular angle might trigger a cramp, but often they come on for seemingly no reason at all. Fortunately, with a little knowhow, you can prevent—or at least shorten the duration of—one of these uncomfortable episodes.

# **The Common Cramp**

Cramps are caused by involuntary spasms, or contractions, of the muscles. When functioning normally, muscles work as a pair, with one muscle contracting as its counterpart relaxes. However, if the relaxation muscle falls down on the job, or if a contraction occurs very suddenly, the result is a spasm, felt as a sharp and intense pain centralized in the area of the contraction. The muscle may feel "knotted" and the affected area may become "frozen" or "locked," as when the toes or fingers curl inward and can't easily be straightened.

The most common sites are the arch of the foot, toes and calf muscles, but the hands, arms, abdomen and rib cage are also susceptible. "Cramps can affect any muscle under your control and can involve part or all of a muscle, or several muscles in a group." says Carolyn Quist, DO, a Fort Worth, Texasbased doctor of osteopathic medicine.