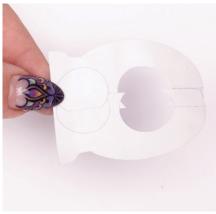

eyebrow grooming scissors) and trim the form to fit. Here, Snyder prescribes simple strategies for tailoring your forms to fit square nail beds, wide nail beds and nails with an extended hyponychium.

#### Square Nail Beds

When clients have square nail beds, the biggest challenge is ensuring that the center of the form is as secure as the corners. "Especially if the client is a nail-biter-more than likely she has bitten off her hyponychium-the center of the nail will need the most support when creating an extension on a square nail bed," notes Snyder. "You want to create that same square edge to go up to the nail, so that there aren't any gaps."

Remove the center insert from the form. Then, cut across the insert to create a straight edge.

Once it's cut, reapply the center insert with the sticky side up, right above the opening.

Place the form on the finger, making sure it's straight and secure.