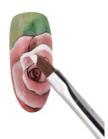

## Hand-Painted Petals

**ARTIST** KYONGHA KIM Director, Sontopnara Nail **Art Design Institute** 

The key to capturing a realistic hand-painted design is shading. Here, nail artist Kyongha Kim uses subtly different hues of pink and green gel paint to give the illusion of a threedimensional flower and leaf. Then, to create the precise line work, she uses a Sakura Pigma Micon pen (you can find them in any office supply store), which allows you to create highly pigmented detailed designs.

Apply one coat of off-white gel polish to a prepped nail, and cure.

 $2^{\text{Paint the shape of a flower over}} \\ \text{$^{3}$ of the nail with rose gel polish,}$ then cure.

• Create a marble effect at the base  $ilde{ ilde{ id}}}}}}}}} } } .$ of the nail with light and dark green in the constant of gel polish to make a leaf, and cure. Apply clear gel over the entire nail, then cure.

4 Use a black Pigma pen to draw the outline of a rose on the pink background. Then apply gel top coat and cure.

Use pink gel polish to add dimension to some of the petals. Cure.

Continue shading around the Gedges of the petals with dark pink gel polish or gel paint.

Add highlights to the tips of the petals with white gel paint and cure. Apply another layer of gel top coat and cure.

 $\begin{tabular}{ll} S & Continue with the Pigma pen to \\ darken and smooth lines, and to \\ \end{tabular}$ create more detail on the petals and leaf. Finish with gel top coat, and cure.