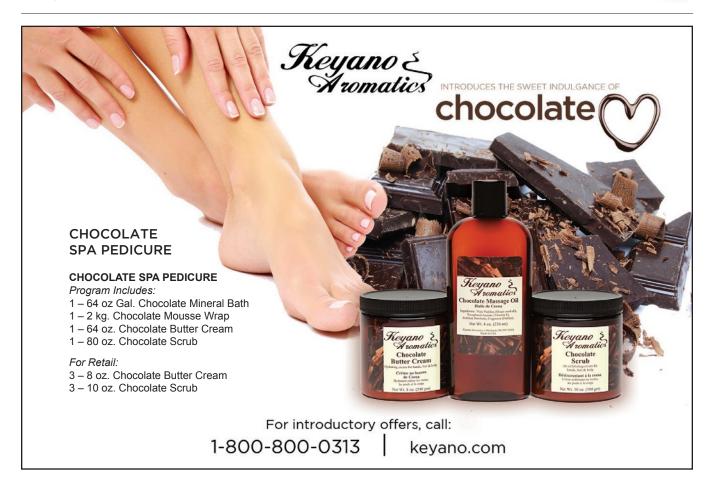

#### PERFECT MATCH"

French Vanilla PMS223

Royal Tea PMS224

Tea Party PMS225

Chamomile PMS226

Cucumber Mint PMS227

Violet Rose PMS228

Romantic, classy shades that are sure to delight at the next high tea!