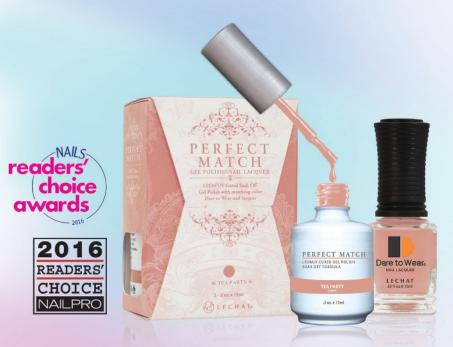

#### PERFECT MATCH"

French Vanilla PMS223

Royal Tea PMS224

Tea Party PMS225

Chamomile PMS226

Cucumber Mint PMS227

Violet Rose PMS228

Romantic, classy shades that are sure to delight at the next high tea!