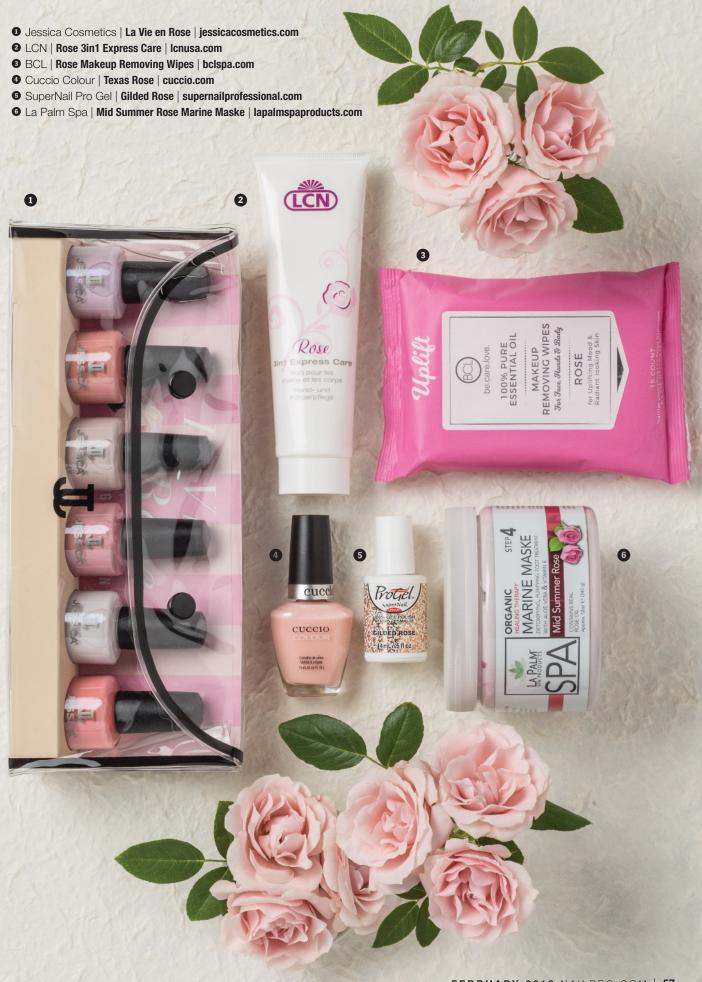

#### **54** Coming Up Roses

Get clients Valentine's Day ready with different techniques for creating pretty petal nail art. Plus! Products inspired by the color and scent of roses. By Stephanie Yaggy Lavery