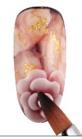

### 3-D Garden Roses with Gel

**ARTIST** TIARA Educator, **Gracia Japan** 

When creating three-dimensional designs particularly roses - on nails, artists typically reach for acrylic to do the sculpting. But with the development of innovative gel products, similar results can now be achieved with 3-D gels. Nail artist Tiara uses this medium, combined with gel polish and paint, to create a delicate rose on top of a marbled background.

Apply one coat of nude gel polish  $oldsymbol{oldsymbol{oldsymbol{oldsymbol{oldsymbol{oldsymbol{oldsymbol{oldsymbol{oldsymbol{oldsymbol{oldsymbol{oldsymbol{oldsymbol{oldsymbol{oldsymbol{oldsymbol{oldsymbol{oldsymbol{oldsymbol{oldsymbol{oldsymbol{oldsymbol{oldsymbol{oldsymbol{oldsymbol{oldsymbol{oldsymbol{oldsymbol{oldsymbol{oldsymbol{oldsymbol{oldsymbol{oldsymbol{oldsymbol{oldsymbol{oldsymbol{oldsymbol{oldsymbol{oldsymbol{oldsymbol{oldsymbol{oldsymbol{oldsymbol{oldsymbol{oldsymbol{oldsymbol{oldsymbol{oldsymbol{oldsymbol{oldsymbol{oldsymbol{oldsymbol{oldsymbol{oldsymbol{oldsymbol{oldsymbol{oldsymbol{oldsymbol{oldsymbol{oldsymbol{oldsymbol{oldsymbol{oldsymbol{oldsymbol{oldsymbol{oldsymbol{oldsymbol{oldsymbol{oldsymbol{oldsymbol{oldsymbol{oldsymbol{oldsymbol{oldsymbol{oldsymbol{oldsymbol{oldsymbol{oldsymbol{oldsymbol{oldsymbol{oldsymbol{oldsymbol{oldsymbol{oldsymbol{oldsymbol{oldsymbol{oldsymbol{oldsymbol{oldsymbol{oldsymbol{oldsymbol{oldsymbol{oldsymbol{oldsymbol{oldsymbol{oldsymbol{oldsymbol{oldsymbol{oldsymbol{oldsymbol{oldsymbol{oldsymbol{oldsymbol{oldsymbol{oldsymbol{oldsymbol{oldsymbol{oldsymbol{oldsymbol{oldsymbol{oldsymbol{oldsymbol{oldsymbol{oldsymbol{oldsymbol{oldsymbol{oldsymbol{oldsymbol{oldsymbol{oldsymbol{oldsymbol{oldsymbol{oldsymbol{oldsymbol{oldsymbol{oldsymbol{oldsymbol{oldsymbol{oldsymbol{oldsymbol{oldsymbol{oldsymbol{oldsymbol{oldsymbol{oldsymbol{oldsymbol{oldsymbol{oldsymbol{oldsymbol{ol{ol{ol}}}}}}}}}}}}}}}}}}}$ 

Apply a second coat of nude gel  $\angle$  polish to the nail. Then mix redorange gel polish with gel cleanser, and use a brush to create a marble texture, then cure.

 $oldsymbol{\mathcal{Q}}$  Using the edge of a gel brush, add O dark brown gel polish to the nail, feathering out the lines to enhance the marble texture. Cure.

Encase the design with a thin layer of sculpture gel, adding gold flakes to the nail before curing. Then apply top gel and cure.

Create a circle at the tip of the nail with dark red gel polish. Cure.

Then, use white 3-D gel to create Orose petals. Begin at the outside of the circle and work toward the center.

7 Create leaves with olive green gel polish around the flower petals.

Use a detail brush to outline the O petals and leaves with white gel paint. Cure. Finish with matte gel top coat over the flower and leaf only.