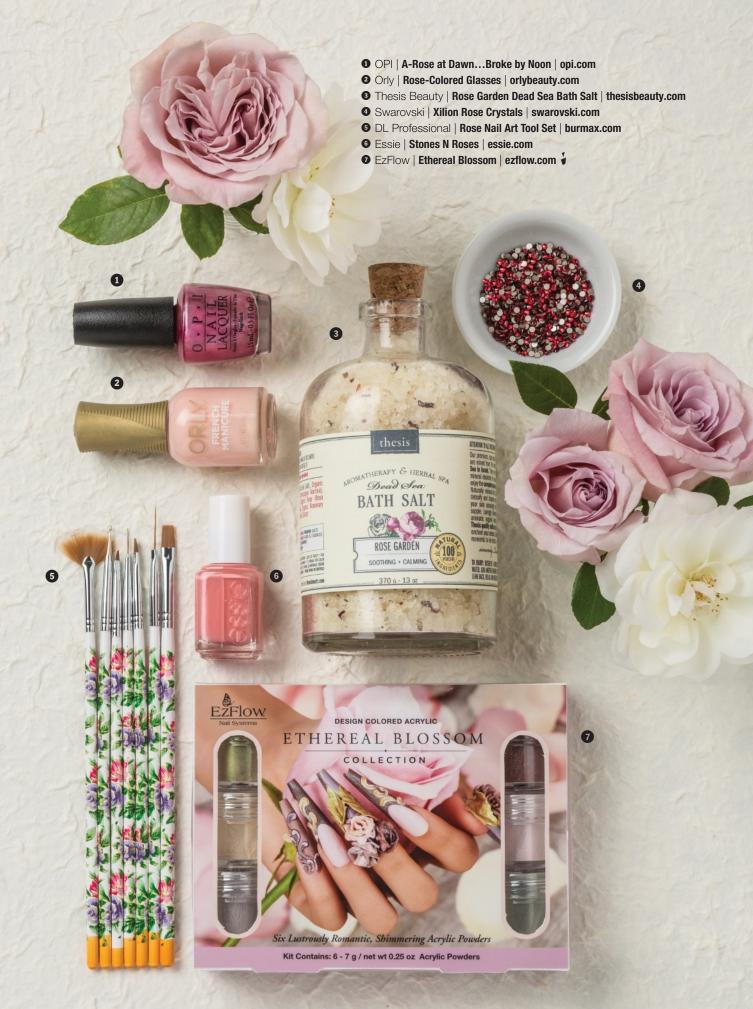

#### **54** Coming Up Roses

Get clients Valentine's Day ready with different techniques for creating pretty petal nail art. Plus! Products inspired by the color and scent of roses. By Stephanie Yaggy Lavery

Valentine's Day is the perfect salon occasion; after all, what better way to boost sales than through special services, gifting options and nail art additions? In "Couple Up" (page 48) we provide five ways for you to encourage couples to celebrate with great salon services and potentially capture some new business as well. Then, in "Coming Up Roses" on page 54, we share some beautiful rose-inspired nail art provided by our friends at Nailholic, a monthly nail magazine published in Korea. And if nail art isn't your thing, we also have loads of rose-themed products that you can incorporate into your services as well as retail areas. And finally, it wouldn't be Valentine's Day if we didn't talk about falling in love ... with nails, that is! Flip to page 62 to read how and why these nail techs fell in love with this business in "For the Love of Nails."