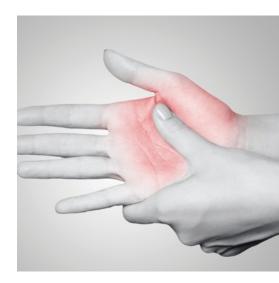

# Uncramp Your Style

Learn how to prevent and address the unexpected spasms that can occur during nail services.

f all of the everyday aches and pains that people experience, few are as excruciating as intense and sudden muscle spasms. Individuals prone to this problem, which usually afflicts the feet, toes, legs and/or hands, know that when a cramp strikes, everything must stop until the pain is relieved. During nail services, holding a client's hand or foot position for a long time or at a particular angle might trigger a cramp, but often they come on for seemingly no reason at all. Fortunately, with a little knowhow, you can prevent—or at least shorten the duration of—one of these uncomfortable episodes.

# **The Common Cramp**

Cramps are caused by involuntary spasms, or contractions, of the muscles. When functioning normally, muscles work as a pair, with one muscle contracting as its counterpart relaxes. However, if the relaxation muscle falls down on the job, or if a contraction occurs very suddenly, the result is a spasm, felt as a sharp and intense pain centralized in the area of the contraction. The muscle may feel "knotted" and the affected area may become "frozen" or "locked," as when the toes or fingers curl inward and can't easily be straightened.

The most common sites are the arch of the foot, toes and calf muscles, but the hands, arms, abdomen and rib cage are also susceptible. "Cramps can affect any muscle under your control and can involve part or all of a muscle, or several muscles in a group." says Carolyn Quist, DO, a Fort Worth, Texasbased doctor of osteopathic medicine.