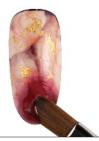

## Embossed Acrylic Roses

There is something wonderful about a traditional acrylic sculpted rose—but what makes it modern is using tone-on-tone. In this case, the white acrylic flowers provide a more subtle addition to the shimmering white nail base. Perfect for a wedding or just to showcase a winter white design, this set can remain minimal or over the top depending on how much hardware is added.

Apply white gel polish to a prepped nail. Gently pat the surface of the nail with a sponge to create texture, then cure.

• Randomly dot silver glitter gel on the nail and cure. Apply gel top coat and cure.

• Begin building the rose directly on the nail plate with white acrylic. Make sure to use a fairly dry bead of acrylic so the product doesn't run.

Continue adding overlapping beads of white acrylic and molding them into flower petals using the belly and tip of the brush.

Apply silver chains, beads and Ostones around the flowers, adhering them with clear gel. Flash cure in between each addition, then cure completely.