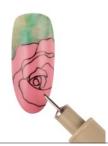

### 3-D Garden Roses with Gel

**ARTIST** TIARA Educator, **Gracia Japan** 

When creating three-dimensional designs particularly roses - on nails, artists typically reach for acrylic to do the sculpting. But with the development of innovative gel products, similar results can now be achieved with 3-D gels. Nail artist Tiara uses this medium, combined with gel polish and paint, to create a delicate rose on top of a marbled background.

Apply one coat of nude gel polish  $oldsymbol{oldsymbol{oldsymbol{oldsymbol{oldsymbol{oldsymbol{oldsymbol{oldsymbol{oldsymbol{oldsymbol{oldsymbol{oldsymbol{oldsymbol{oldsymbol{oldsymbol{oldsymbol{oldsymbol{oldsymbol{oldsymbol{oldsymbol{oldsymbol{oldsymbol{oldsymbol{oldsymbol{oldsymbol{oldsymbol{oldsymbol{oldsymbol{oldsymbol{oldsymbol{oldsymbol{oldsymbol{oldsymbol{oldsymbol{oldsymbol{oldsymbol{oldsymbol{oldsymbol{oldsymbol{oldsymbol{oldsymbol{oldsymbol{oldsymbol{oldsymbol{oldsymbol{oldsymbol{oldsymbol{oldsymbol{oldsymbol{oldsymbol{oldsymbol{oldsymbol{oldsymbol{oldsymbol{oldsymbol{oldsymbol{oldsymbol{oldsymbol{oldsymbol{oldsymbol{oldsymbol{oldsymbol{oldsymbol{oldsymbol{oldsymbol{oldsymbol{oldsymbol{oldsymbol{oldsymbol{oldsymbol{oldsymbol{oldsymbol{oldsymbol{oldsymbol{oldsymbol{oldsymbol{oldsymbol{oldsymbol{oldsymbol{oldsymbol{oldsymbol{oldsymbol{oldsymbol{oldsymbol{oldsymbol{oldsymbol{oldsymbol{oldsymbol{oldsymbol{oldsymbol{oldsymbol{oldsymbol{oldsymbol{oldsymbol{oldsymbol{oldsymbol{oldsymbol{oldsymbol{oldsymbol{oldsymbol{oldsymbol{oldsymbol{oldsymbol{oldsymbol{oldsymbol{oldsymbol{oldsymbol{oldsymbol{oldsymbol{oldsymbol{oldsymbol{oldsymbol{oldsymbol{oldsymbol{oldsymbol{oldsymbol{oldsymbol{oldsymbol{oldsymbol{oldsymbol{oldsymbol{oldsymbol{oldsymbol{oldsymbol{oldsymbol{oldsymbol{oldsymbol{oldsymbol{oldsymbol{oldsymbol{oldsymbol{oldsymbol{oldsymbol{oldsymbol{oldsymbol{oldsymbol{oldsymbol{oldsymbol{oldsymbol{ol{ol{ol}}}}}}}}}}}}}}}}}}}$ 

Apply a second coat of nude gel  $\angle$  polish to the nail. Then mix redorange gel polish with gel cleanser, and use a brush to create a marble texture, then cure.

 $oldsymbol{\mathcal{Q}}$  Using the edge of a gel brush, add O dark brown gel polish to the nail, feathering out the lines to enhance the marble texture. Cure.

Encase the design with a thin layer of sculpture gel, adding gold flakes to the nail before curing. Then apply top gel and cure.

Create a circle at the tip of the nail with dark red gel polish. Cure.

Then, use white 3-D gel to create Orose petals. Begin at the outside of the circle and work toward the center.

7 Create leaves with olive green gel polish around the flower petals.

Use a detail brush to outline the O petals and leaves with white gel paint. Cure. Finish with matte gel top coat over the flower and leaf only.