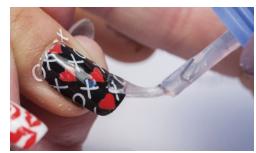

#### THE MAKING OF OUR COVER

AMIDST THE COMPLIMENTS WE RECEIVE on the NAILPRO covers. there's always one comment that pops up from time to time: "Love the covers, but would really like to see some salon nails, too." You ask, and we answer—with this fabulously flirty Valentine's Day set, perfect for the salon, courtesy of LeChat international educator Yvette Holt. For this February cover, Holt opted for traditional salon techniques: a swift extension and overlay followed by stamped art, a must for those on a time clock. While stamping does take a little practice to become proficient, it's not an extensive learning curve and, once mastered, it allows techs to create detailed nail art in a flash. Read on to see how Holt created these nails, and don't forget to check out the full video of the process at nailpro.com/videos/behind-the-cover.

#### CREATING THE COVER NAILS

"As a working manicurist. I love using the stamping technique because you're able to do beautiful nail art very quickly."

-Yvette Holt

Holt began by prepping the model's nail, then applied two coats of black nail polish.

She decided to stamp the design in white so that it would stand out against the black lacquer.

3 After picking up the wet polish from the stamping plate, she quickly rolled the stamped design across the nail.

Using a detail brush, Holt filled in the hearts with red nail polish.

Once the nails were completely dry, she floated a layer of top coat over the nails, using care not to smear the designs. Then she removed the excess polish on the skin, and the nails were complete.