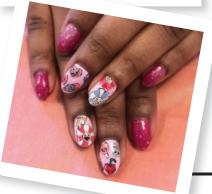

#### THE MAKING OF OUR COVER

AMIDST THE COMPLIMENTS WE RECEIVE on the NAILPRO covers. there's always one comment that pops up from time to time: "Love the covers, but would really like to see some salon nails, too." You ask, and we answer—with this fabulously flirty Valentine's Day set, perfect for the salon, courtesy of LeChat international educator Yvette Holt. For this February cover, Holt opted for traditional salon techniques: a swift extension and overlay followed by stamped art, a must for those on a time clock. While stamping does take a little practice to become proficient, it's not an extensive learning curve and, once mastered, it allows techs to create detailed nail art in a flash. Read on to see how Holt created these nails, and don't forget to check out the full video of the process at nailpro.com/videos/behind-the-cover.

#### CREATING THE COVER NAILS

"As a working manicurist. I love using the stamping technique because you're able to do beautiful nail art very quickly."

-Yvette Holt

Holt began by prepping the model's nail, then applied two coats of black nail polish.

She decided to stamp the design in white so that it would stand out against the black lacquer.

3 After picking up the wet polish from the stamping plate, she quickly rolled the stamped design across the nail.

Using a detail brush, Holt filled in the hearts with red nail polish.

Once the nails were completely dry, she floated a layer of top coat over the nails, using care not to smear the designs. Then she removed the excess polish on the skin, and the nails were complete.