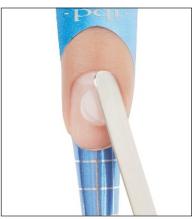

#### 79 Pro Talk

Give clients long-lasting color with the SNS Gelous Dipping Powders, and create naturallooking extensions with the new ibd Control Gel. By Dina Ciccarelli