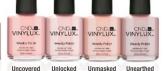

PHOTOS: COURTESY OF ALEX | TAY; INSTAGRAM/@NAILSBYMEI

DURAFORCE Top Coat 7.3 mL (.25 fl oz)

Shellac...

DURAFORCE

7.3 mL (.25 fl oz)

NEW CND® SHELLAC® DURAFORCE™

OUR MOST ADVANCED TOP COAT TO STRENGTHEN AND PROTECT WEAK NAILS AGAINST BREAKAGE.

†25% thicker formula vs. SHELLAC® Original Top Coat

Nails, Fashion, Beauty.

cnd.com