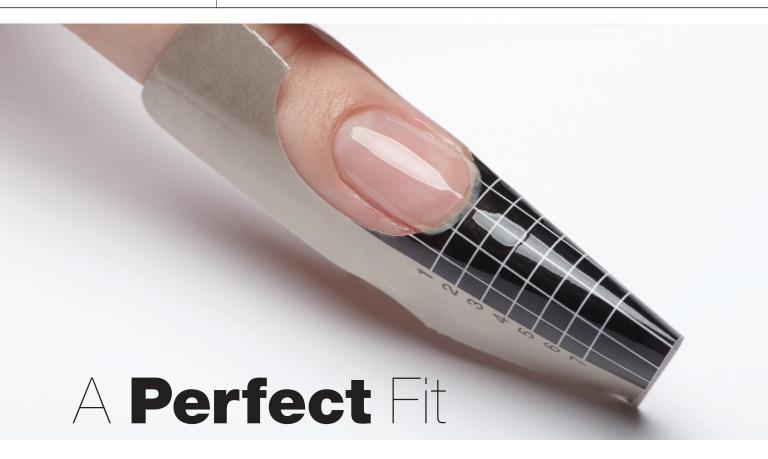

#### 38 Workshop A Perfect Fit

A how-to guide for fitting forms to tough nail shapes. By Alexa Joy Sherman

o create a natural-looking and durable set of sculptured nails, using a form is essential-and getting the right fit is crucial. "Perfecting your form-fitting technique will mean the difference between a structurally strong nail that will last until the next fill and having a little groove in the side of the nail," says Cheralyn Phaneuf, an educator for Indigo Nails in Campbell River, British Columbia, Canada. "If the form is not properly fit, the nail will grow out and that groove will become a weak point and break under pressure or get caught in the client's hair or clothes-and if the client is a picker, she will likely pick away at that spot until it breaks."

Getting that flawless fit can sometimes be exasperating, especially when dealing with "imperfect" nail shapes. "A lot of technicians have trouble fitting forms properly because clients' nail shapes and fingers are all so different, and the round shape of the form opening doesn't always match up to the client's nail," notes Los Angeles-based nail artist and Young Nails senior mentor Sabella Snyder. That's why it's often necessary to custom-fit the forms according to clients' natural nail shapes. "Forms should fit nice and tight to avoid slipping, and there shouldn't be any gaps," says Phaneuf. "If the sides are properly placed, the middle line on the form should be at the middle of the nail."