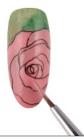

## Hand-Painted Petals

**ARTIST** KYONGHA KIM Director, Sontopnara Nail **Art Design Institute** 

The key to capturing a realistic hand-painted design is shading. Here, nail artist Kyongha Kim uses subtly different hues of pink and green gel paint to give the illusion of a threedimensional flower and leaf. Then, to create the precise line work, she uses a Sakura Pigma Micon pen (you can find them in any office supply store), which allows you to create highly pigmented detailed designs.

Apply one coat of off-white gel polish to a prepped nail, and cure.

 $2^{\text{Paint the shape of a flower over}} \\ \text{$^{3}$ of the nail with rose gel polish,}$ then cure.

• Create a marble effect at the base  $ilde{ ilde{ id}}}}}}}}} } } .$ of the nail with light and dark green in the constant of gel polish to make a leaf, and cure. Apply clear gel over the entire nail, then cure.

4 Use a black Pigma pen to draw the outline of a rose on the pink background. Then apply gel top coat and cure.

Use pink gel polish to add dimension to some of the petals. Cure.

Continue shading around the Gedges of the petals with dark pink gel polish or gel paint.

Add highlights to the tips of the petals with white gel paint and cure. Apply another layer of gel top coat and cure.

 $\begin{tabular}{ll} S & Continue with the Pigma pen to \\ darken and smooth lines, and to \\ \end{tabular}$ create more detail on the petals and leaf. Finish with gel top coat, and cure.