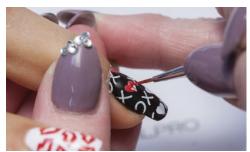

#### THE MAKING OF OUR COVER

AMIDST THE COMPLIMENTS WE RECEIVE on the NAILPRO covers. there's always one comment that pops up from time to time: "Love the covers, but would really like to see some salon nails, too." You ask, and we answer—with this fabulously flirty Valentine's Day set, perfect for the salon, courtesy of LeChat international educator Yvette Holt. For this February cover, Holt opted for traditional salon techniques: a swift extension and overlay followed by stamped art, a must for those on a time clock. While stamping does take a little practice to become proficient, it's not an extensive learning curve and, once mastered, it allows techs to create detailed nail art in a flash. Read on to see how Holt created these nails, and don't forget to check out the full video of the process at nailpro.com/videos/behind-the-cover.

#### CREATING THE COVER NAILS

"As a working manicurist. I love using the stamping technique because you're able to do beautiful nail art very quickly."

-Yvette Holt

Holt began by prepping the model's nail, then applied two coats of black nail polish.

She decided to stamp the design in white so that it would stand out against the black lacquer.

3 After picking up the wet polish from the stamping plate, she quickly rolled the stamped design across the nail.

Using a detail brush, Holt filled in the hearts with red nail polish.

Once the nails were completely dry, she floated a layer of top coat over the nails, using care not to smear the designs. Then she removed the excess polish on the skin, and the nails were complete.