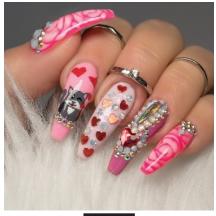

to making people happy!" —Katie Lee, Young Nails education coordinator and technician at Nail Kreations by Katie Lee, based in Orange, CA 🗳

Taylor Foley is a Los Angeles-based freelance writer.



## EASY SOAK OFF

REMOVES WITH GEL II STEAMER IN 10 MINUTES!





No more odor, dust, liquid and powder!

4D is the heathier alternative to acrylic.

Our solvent-free fomula can result in healthier nails.

4D is stronger, lighter and more flexible than acrylic.



Scan to see the 4D Gel™ in Action!









































#### PORTFOLIO



Take a look at what NAILPRO readers are creating! From acrylics to gels to paints, they've done it all. Submit your own original nail art and share it with your fellow techs.



Kimberly Manzano • Cibara Salon @kimberlys\_nails • Ventura, CA



Amy King @amykinsnailart • Fredericton, NB, Canada



Julia Manstan • Pimp My Nails @jewels1993 • Labrador City, NL, Canada



Le Velimirovi @lenailtech • Ottawa, ON, Canada



**Jasmine Torres** @jasminetorresnails • Riverview, FL



Jimmy K. Nguyen • Stash House AZ @buddhasnails • Phoenix, AZ



Mary Nguyen • Soul Scissors Studio @nailedbymary • Lodi, CA 🕯

If you'd like to submit your own nail art for NAILPRO's Portfolio, send an email to snunez@creativeage.com that includes your name, salon, city and state along with your highresolution photos. By emailing your photos, you grant Creative Age Publications the right to use any of your submitted images in NAILPRO magazine, corresponding electronic media and/or marketing materials without any compensation. In addition, you grant Creative