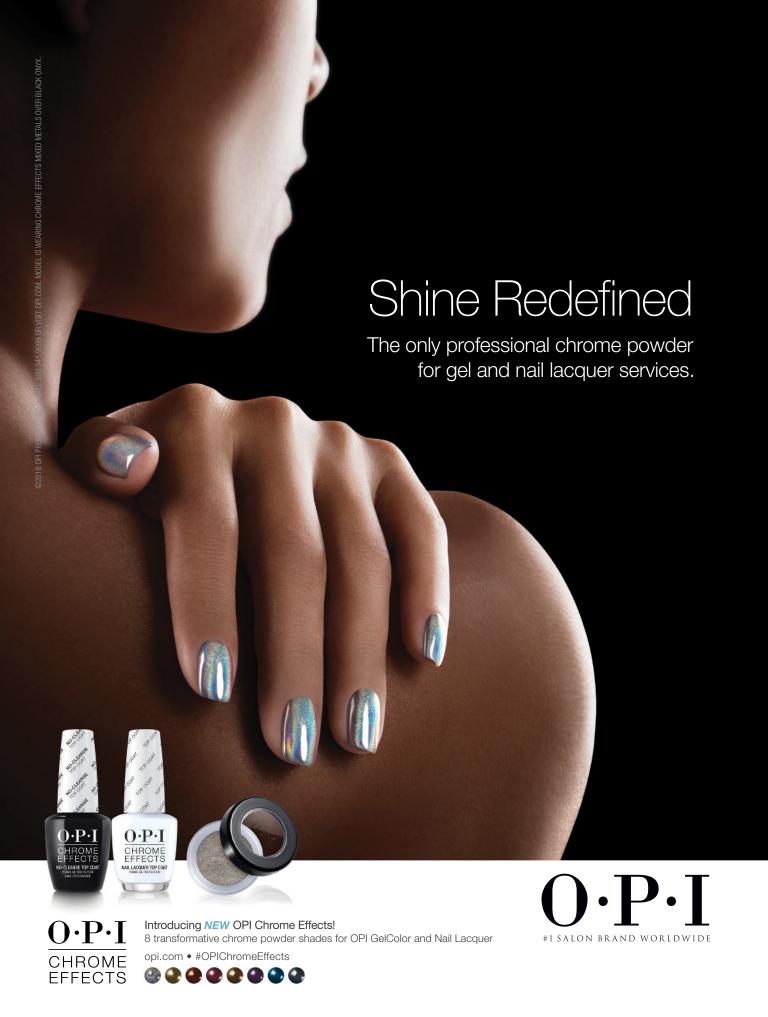

5 Apply the new double form to the finger, making sure that the entire free edge of the nail is touching the form.

**CHROME EFFECTS** 