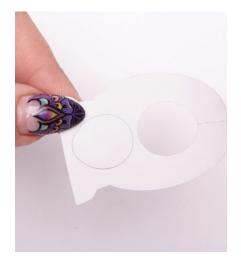

#### Square Nail Beds

When clients have square nail beds, the biggest challenge is ensuring that the center of the form is as secure as the corners. "Especially if the client is a nail-biter-more than likely she has bitten off her hyponychium-the center of the nail will need the most support when creating an extension on a square nail bed," notes Snyder. "You want to create that same square edge to go up to the nail, so that there aren't any gaps."

Remove the center insert from the form. Then, cut across the insert to create a straight edge.

Once it's cut, reapply the center insert with the sticky side up, right above the opening.

Place the form on the finger, making sure it's straight and secure.