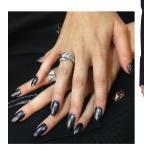

#### THE MAKING OF OUR COVER

AMIDST THE COMPLIMENTS WE RECEIVE on the NAILPRO covers. there's always one comment that pops up from time to time: "Love the covers, but would really like to see some salon nails, too." You ask, and we answer—with this fabulously flirty Valentine's Day set, perfect for the salon, courtesy of LeChat international educator Yvette Holt. For this February cover, Holt opted for traditional salon techniques: a swift extension and overlay followed by stamped art, a must for those on a time clock. While stamping does take a little practice to become proficient, it's not an extensive learning curve and, once mastered, it allows techs to create detailed nail art in a flash. Read on to see how Holt created these nails, and don't forget to check out the full video of the process at nailpro.com/videos/behind-the-cover.

#### CREATING THE COVER NAILS

"As a working manicurist. I love using the stamping technique because you're able to do beautiful nail art very quickly."

-Yvette Holt

Holt began by prepping the model's nail, then applied two coats of black nail polish.

She decided to stamp the design in white so that it would stand out against the black lacquer.

3 After picking up the wet polish from the stamping plate, she quickly rolled the stamped design across the nail.

Using a detail brush, Holt filled in the hearts with red nail polish.

Once the nails were completely dry, she floated a layer of top coat over the nails, using care not to smear the designs. Then she removed the excess polish on the skin, and the nails were complete.