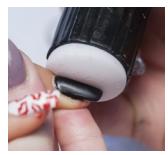

#### THE MAKING OF OUR COVER

AMIDST THE COMPLIMENTS WE RECEIVE on the NAILPRO covers. there's always one comment that pops up from time to time: "Love the covers, but would really like to see some salon nails, too." You ask, and we answer—with this fabulously flirty Valentine's Day set, perfect for the salon, courtesy of LeChat international educator Yvette Holt. For this February cover, Holt opted for traditional salon techniques: a swift extension and overlay followed by stamped art, a must for those on a time clock. While stamping does take a little practice to become proficient, it's not an extensive learning curve and, once mastered, it allows techs to create detailed nail art in a flash. Read on to see how Holt created these nails, and don't forget to check out the full video of the process at nailpro.com/videos/behind-the-cover.

#### CREATING THE COVER NAILS

"As a working manicurist. I love using the stamping technique because you're able to do beautiful nail art very quickly."

-Yvette Holt

Holt began by prepping the model's nail, then applied two coats of black nail polish.

She decided to stamp the design in white so that it would stand out against the black lacquer.

3 After picking up the wet polish from the stamping plate, she quickly rolled the stamped design across the nail.

Using a detail brush, Holt filled in the hearts with red nail polish.

Once the nails were completely dry, she floated a layer of top coat over the nails, using care not to smear the designs. Then she removed the excess polish on the skin, and the nails were complete.