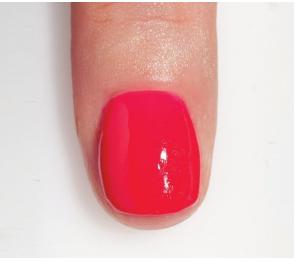

# SNS Gelous Dipping Powders snsnails.com

Introduce your clients to a healthier dipping system with SNS Gelous Dipping Powders. Available in more than 400 colors, SNS dipping powders provide a beautiful, natural look with a durable, glossy finish. And, clients can enjoy these vibrant shades without damaging the natural nail.

Prep the nail with one coat of SNS E.A. Bond. Then, apply one coat of Gelous Base to the nail plate, keeping a three-hairline margin around the cuticle and sidewalls.

**2** Dip the nail into tray of Gelous Color Powder. Repeat until the desired opacity is reached.

Apply one coat of Sealer Dry to the powder-coated nail and allow it Apply one coat of Sealer Dry to the period. Then, lightly file the nail and apply another coat of Sealer Dry.

Apply one coat of Gel Top and cure for 30 seconds. To finish, clean up the remaining powder around nail and apply cuticle oil.