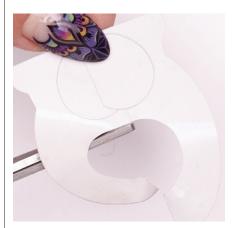

#### Wide Nail Beds

The secret to applying extensions to wide nail beds-particularly thumbs or even toenails—is using two forms instead of one. "If you get a really wide toe or thumb, a regular form won't work, so it's just easier to put two together for that one nail that happens to be extra wide," Snyder says.

Take two forms, then cut three lines to the left of the center of one form, and three lines to the right of the center of the other form.

Line up the right form to the main center line of the left form.

Pop out the centers of both forms and place them on the back of the double form, sticky side up, to help ensure that the forms do not come apart.

Separate the top tabs and cut off the jagged pieces on the base of the opening to create a smooth, straight line.