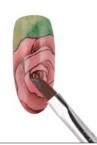

## Hand-Painted Petals

**ARTIST** KYONGHA KIM Director, Sontopnara Nail **Art Design Institute** 

The key to capturing a realistic hand-painted design is shading. Here, nail artist Kyongha Kim uses subtly different hues of pink and green gel paint to give the illusion of a threedimensional flower and leaf. Then, to create the precise line work, she uses a Sakura Pigma Micon pen (you can find them in any office supply store), which allows you to create highly pigmented detailed designs.

Apply one coat of off-white gel polish to a prepped nail, and cure.

 $2^{\text{Paint the shape of a flower over}} \\ \text{$^{3}$ of the nail with rose gel polish,}$ then cure.

• Create a marble effect at the base  $ilde{ ilde{ id}}}}}}}}} } } .$ of the nail with light and dark green in the constant of gel polish to make a leaf, and cure. Apply clear gel over the entire nail, then cure.

4 Use a black Pigma pen to draw the outline of a rose on the pink background. Then apply gel top coat and cure.

Use pink gel polish to add dimension to some of the petals. Cure.

Continue shading around the Gedges of the petals with dark pink gel polish or gel paint.

Add highlights to the tips of the petals with white gel paint and cure. Apply another layer of gel top coat and cure.

 $\begin{tabular}{ll} S & Continue with the Pigma pen to \\ darken and smooth lines, and to \\ \end{tabular}$ create more detail on the petals and leaf. Finish with gel top coat, and cure.