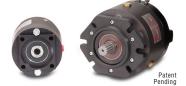

# Logan Direct Drive PTO Clutches

#### Features:

- Air/Fluid actuation, selfadjusting, disc pack
- Self-contained, corrosion
  resistant design
- SAE A thru E Splines/ISO mounting flanges/bore and keyway
- Torque ranges from 50 to 2550 lb. ft.
- Made in U.S.A.

#### Advantages:

- Power on demand engage drive only when required
- Ideal for cold start and hybrid applications
- Reduces fuel consumption
  and lowers emissions
- Prevents over-speeding of pumps when disengaged

### **PTO Clutch Applications:**

- Connect/Disconnect Direct Drives
- Mobile or Stationary Auxiliary Drives
- Single and Multi-Station Pumps