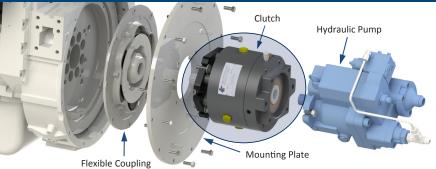

# Logan Direct Drive PTO Clutches

#### Features:

- Air/Fluid actuation, selfadjusting, disc pack
- Self-contained, corrosion
  resistant design
- SAE A thru E Splines/ISO mounting flanges/bore and keyway
- Torque ranges from 50 to 2550 lb. ft.
- Made in U.S.A.

#### Advantages:

- Power on demand engage drive only when required
- Ideal for cold start and hybrid applications
- Reduces fuel consumption
  and lowers emissions
- Prevents over-speeding of pumps when disengaged

### **PTO Clutch Applications:**

- Connect/Disconnect Direct Drives
- Mobile or Stationary Auxiliary Drives
- Single and Multi-Station Pumps