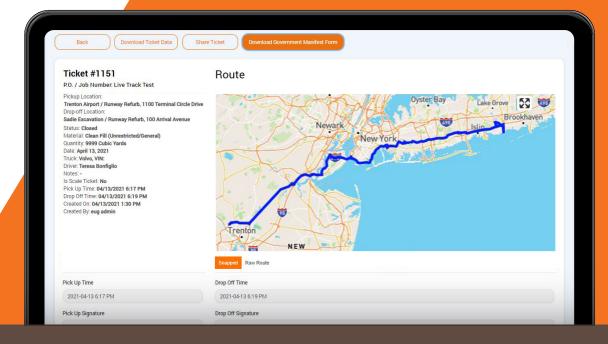

## DO MORE WITH SOIL CONNECT eRegulatory. SAY GOODBYE TO TRADITIONAL PAPER MANIFESTS.

SOIL CONNECT'S EXCLUSIVE, PATENT PENDING EREGULATORY MODULE AUTOMATICALLY CAPTURES AND SAVES ESSENTIAL TRUCK, LOAD AND ROUTE DATA — THAT MAKES SHARING WITH REGULATORY AGENCIES AND OTHER STAKEHOLDERS EASIER THAN EVER. EREGULATORY LETS YOU EASILY STORE AND KEEP TRACK OF ALL MANIFESTS, WHILE TURN-BY-TURN TRACKING ESTABLISHES A CHAIN OF CUSTODY PROTECTING YOUR ASSETS AND MINIMIZING RISK.