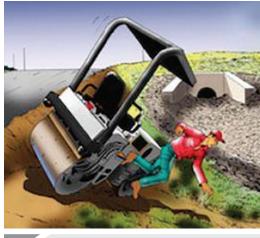

## **OFFSET VIBE ROLLER - PRODUCT BENEFITS**

Safest rolling solution on the market!

- Safest roller on the market one-of-a kind attachment
- Attaches to any machine via SAE quick connector coupling
- Requires only standard flow hydraulics
- Remote control puts functions in the hands of the operator
- Vibratory feature creates optimal compaction
- Can roll stone, asphalt, RAP, dirt
- Multiple roller widths 2', 3', and 4'
- Can roll outside slope of shoulder, not just horizontal edges (up to 30-degree drum pivot)
- Can be dropped down into trenches drum goes to 30 inches below mounting point