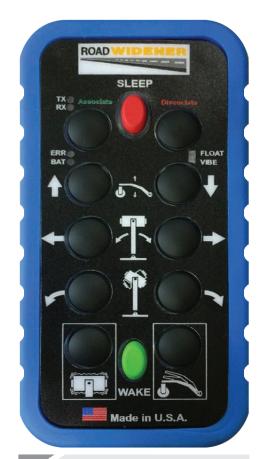

| 779                   | 121.9                 | 4'                    | 455                   | 1003                  | 0.58              | 0.02                  | 500-2500 |

## **OFFSET VIBE ROLLER - PRODUCT BENEFITS**







Safest rolling solution on the market!

- Safest roller on the market one-of-a kind attachment
- Attaches to any machine via SAE quick connector coupling
- Requires only standard flow hydraulics
- Remote control puts functions in the hands of the operator
- Vibratory feature creates optimal compaction
- Can roll stone, asphalt, RAP, dirt
- Multiple roller widths 2', 3', and 4'
- Can roll outside slope of shoulder, not just horizontal edges (up to 30-degree drum pivot)
- Can be dropped down into trenches drum goes to 30 inches below mounting point



Remote control



### Road Widener LLC

Dealer Inquiries: 888-871-3536

Sales: 844-4WIDENER (844-494-3363)

sales@roadwidenerllc.com www.roadwidenerllc.com



Made in the USA.