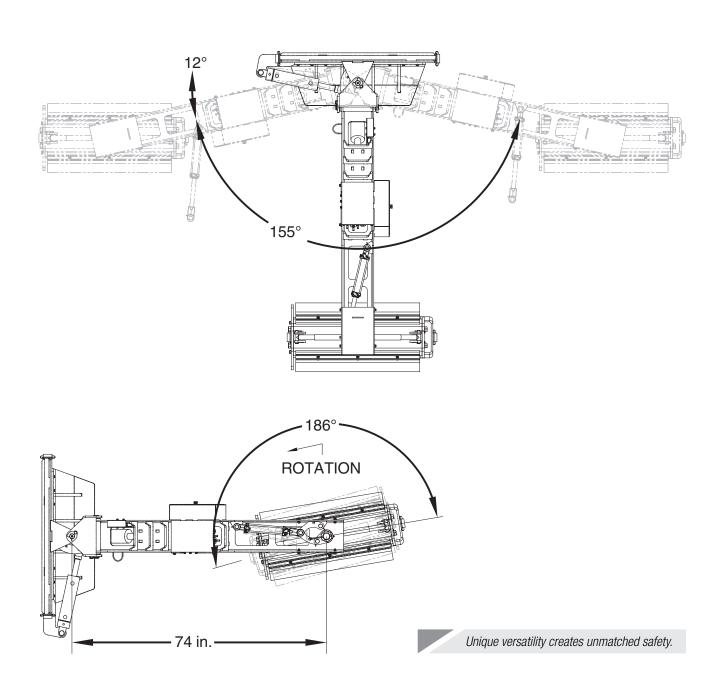

## **OFFSET VIBE ROLLER - PRODUCT BENEFITS**

Safest rolling solution on the market!

- Safest roller on the market one-of-a kind attachment
- Attaches to any machine via SAE quick connector coupling
- Requires only standard flow hydraulics
- Remote control puts functions in the hands of the operator
- Vibratory feature creates optimal compaction
- Can roll stone, asphalt, RAP, dirt
- Multiple roller widths 2', 3', and 4'
- Can roll outside slope of shoulder, not just horizontal edges (up to 30-degree drum pivot)
- Can be dropped down into trenches drum goes to 30 inches below mounting point