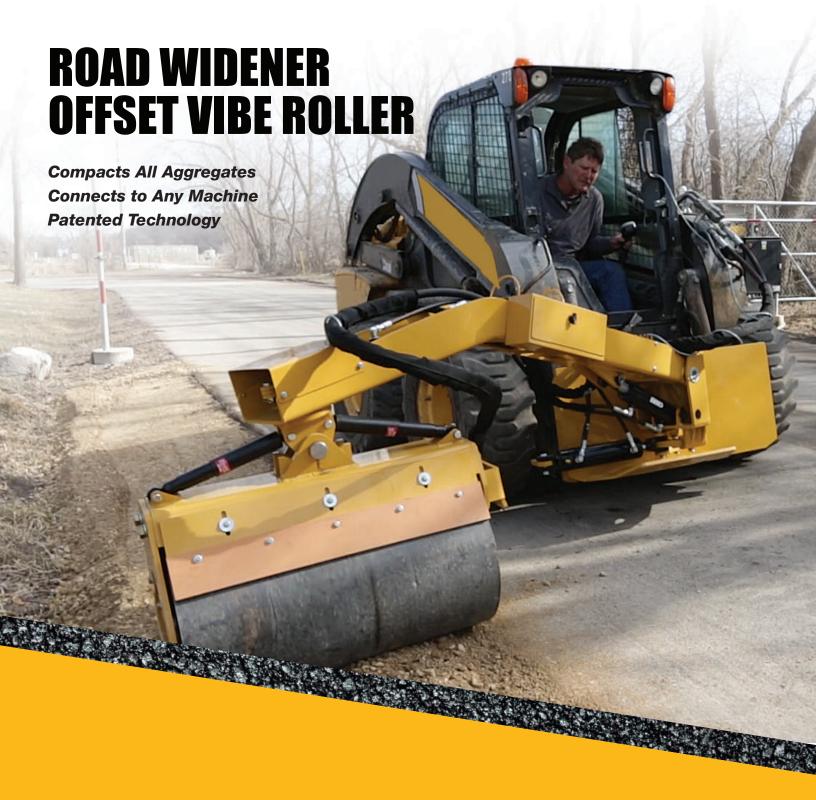

## **OFFSET VIBE ROLLER - PRODUCT BENEFITS**

Safest rolling solution on the market!

- Safest roller on the market one-of-a kind attachment
- Attaches to any machine via SAE quick connector coupling
- Requires only standard flow hydraulics
- Remote control puts functions in the hands of the operator
- Vibratory feature creates optimal compaction
- Can roll stone, asphalt, RAP, dirt
- Multiple roller widths 2', 3', and 4'
- Can roll outside slope of shoulder, not just horizontal edges (up to 30-degree drum pivot)
- Can be dropped down into trenches drum goes to 30 inches below mounting point