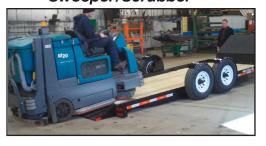

The EZ Tilt trailer is a ground-level loading unit that makes the job of loading low clearance; cumbersome equipment like floor sweepers/scrubbers and scissor lifts a breeze. Great for rental yards offering the versatility to load a variety of equipment quickly and get the customer on their way.

### Sweeper/Scrubber