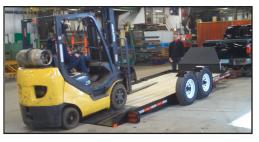

The EZ Tilt trailer is a ground-level loading unit that makes the job of loading low clearance; cumbersome equipment like floor sweepers/scrubbers and scissor lifts a breeze. Great for rental yards offering the versatility to load a variety of equipment quickly and get the customer on their way.

#### Scissor Lift

Forklift

Felling Trailers, Inc. 1-800-245-2809 · www.felling.com · trailers@felling.com