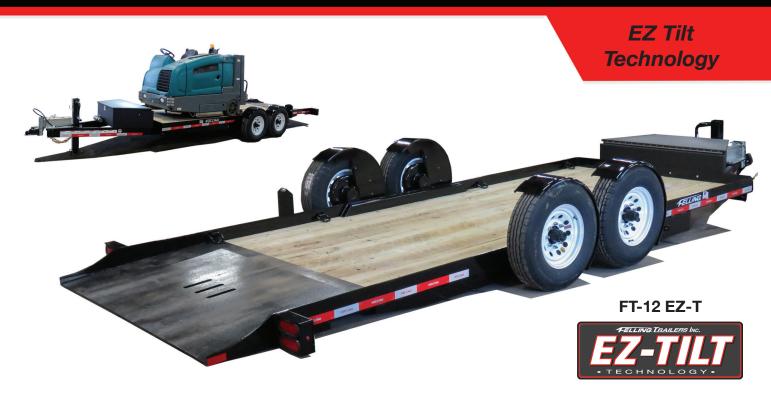

The EZ Tilt trailer is a ground-level loading unit that makes the job of loading low clearance; cumbersome equipment like floor sweepers/scrubbers and scissor lifts a breeze. Great for rental yards offering the versatility to load a variety of equipment quickly and get the customer on their way.

#### Standard Features:

- GVWR 13,800 lbs.
- · Load Capacity 10,300 lbs.
- Deck Length 18' 5" (includes 3.5' approach plate)
- Deck Width 102" OD, 75.5" ID (between axle mounts)

- (2) 7K Drop Axles with Rotating Torsion Suspension
- Electric/Hydraulic Lift System with Corded Remote and 12 V Battery in Lockable Enclosure
- Winch Mount Under Deck is Standard

# FT-12 EZ-T Specifications

- Rotating Torsion Suspension
- Elec/Hydraulic Lift System with Corded Remote
- 3.5' Approach Plate
- Winch Mount Under Deck
- 5 Degree Load Angle

| STANDARD FEATURES - | FT-12 EZ-T DROP DECK EZ TILT SERIES                                               |
|---------------------|-----------------------------------------------------------------------------------|
| GVWR                | 13,800 lbs. (6,259 kg)                                                            |
| Load Capacity       | 10,300 lbs. (4,672 kg)                                                            |
| Deck Length         | Tilt Deck Length 18.5', Includes 3.5' Approach Plate (5.64m/1.07m)                |
| Deck Type           | Pressure Treated Wood                                                             |
| Approx. Deck Height | 20.5" Unloaded (52 cm)                                                            |
| Width               | 102" OD, 75.5" ID, Between Axle Mounts (259cm/191.77cm)                           |
| Tie Downs           | (8) D-rings, 5/8" Straight                                                        |
| Brakes              | Electric, Dexter FSA (Forward Self Adjust) On All Axles                           |
| Axles               | 7,000 lb. Drop                                                                    |
| Suspension          | Rotating Torsion                                                                  |
| Tires & Wheels      | ST235/80R 16E, 8 Bolt White Mod                                                   |
| Hitch Length        | Approx. 6' (1.83m), Center of Coupler to Headboard                                |
| Hitch Type          | 2-5/16" Ball Adjustable, 20,000 lb. Channel Mount, Range 15.5" to 23.5"           |
| Jack                | 12,000 lb. Drop Leg, Side Wind                                                    |
| Plug                | 7 Pole RV                                                                         |
| Lights              | 4 Tail Light System, LED, Sealed Wiring Harness                                   |
| Standard            | Electric/Hydraulic Pump with Corded Remote and 12 V Battery in Lockable Enclosure |
| Standard            | Winch Mount Under Deck                                                            |