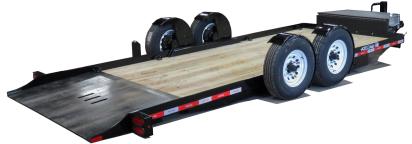

#### Standard Features:

- GVWR 13,800 lbs.
- · Load Capacity 10,300 lbs.
- Deck Length 18' 5" (includes 3.5' approach plate)
- Deck Width 102" OD, 75.5" ID (between axle mounts)

- (2) 7K Drop Axles with Rotating Torsion Suspension
- Electric/Hydraulic Lift System with Corded Remote and 12 V Battery in Lockable Enclosure
- Winch Mount Under Deck is Standard

# FT-12 EZ-T Specifications

- Rotating Torsion Suspension
- Elec/Hydraulic Lift System with Corded Remote
- 3.5' Approach Plate
- Winch Mount Under Deck
- 5 Degree Load Angle

| STANDARD FEATURES - | FT-12 EZ-T DROP DECK EZ TILT SERIES                                               |
|---------------------|-----------------------------------------------------------------------------------|
| GVWR                | 13,800 lbs. (6,259 kg)                                                            |
| Load Capacity       | 10,300 lbs. (4,672 kg)                                                            |
| Deck Length         | Tilt Deck Length 18.5', Includes 3.5' Approach Plate (5.64m/1.07m)                |
| Deck Type           | Pressure Treated Wood                                                             |
| Approx. Deck Height | 20.5" Unloaded (52 cm)                                                            |
| Width               | 102" OD, 75.5" ID, Between Axle Mounts (259cm/191.77cm)                           |
| Tie Downs           | (8) D-rings, 5/8" Straight                                                        |
| Brakes              | Electric, Dexter FSA (Forward Self Adjust) On All Axles                           |
| Axles               | 7,000 lb. Drop                                                                    |
| Suspension          | Rotating Torsion                                                                  |
| Tires & Wheels      | ST235/80R 16E, 8 Bolt White Mod                                                   |
| Hitch Length        | Approx. 6' (1.83m), Center of Coupler to Headboard                                |
| Hitch Type          | 2-5/16" Ball Adjustable, 20,000 lb. Channel Mount, Range 15.5" to 23.5"           |
| Jack                | 12,000 lb. Drop Leg, Side Wind                                                    |
| Plug                | 7 Pole RV                                                                         |
| Lights              | 4 Tail Light System, LED, Sealed Wiring Harness                                   |
| Standard            | Electric/Hydraulic Pump with Corded Remote and 12 V Battery in Lockable Enclosure |
| Standard            | Winch Mount Under Deck                                                            |