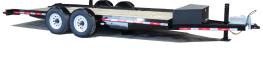

#### Standard Features:

- GVWR 13,800 lbs.
- · Load Capacity 10,300 lbs.
- Deck Length 18' 5" (includes 3.5' approach plate)
- Deck Width 102" OD, 75.5" ID (between axle mounts)

- (2) 7K Drop Axles with Rotating Torsion Suspension
- Electric/Hydraulic Lift System with Corded Remote and 12 V Battery in Lockable Enclosure
- Winch Mount Under Deck is Standard

# FT-12 EZ-T Specifications

- Rotating Torsion Suspension
- Elec/Hydraulic Lift System with Corded Remote
- 3.5' Approach Plate
- Winch Mount Under Deck
- 5 Degree Load Angle

| STANDARD FEATURES - | FT-12 EZ-T DROP DECK EZ TILT SERIES                                               |
|---------------------|-----------------------------------------------------------------------------------|
| GVWR                | 13,800 lbs. (6,259 kg)                                                            |
| Load Capacity       | 10,300 lbs. (4,672 kg)                                                            |
| Deck Length         | Tilt Deck Length 18.5', Includes 3.5' Approach Plate (5.64m/1.07m)                |
| Deck Type           | Pressure Treated Wood                                                             |
| Approx. Deck Height | 20.5" Unloaded (52 cm)                                                            |
| Width               | 102" OD, 75.5" ID, Between Axle Mounts (259cm/191.77cm)                           |
| Tie Downs           | (8) D-rings, 5/8" Straight                                                        |
| Brakes              | Electric, Dexter FSA (Forward Self Adjust) On All Axles                           |
| Axles               | 7,000 lb. Drop                                                                    |
| Suspension          | Rotating Torsion                                                                  |
| Tires & Wheels      | ST235/80R 16E, 8 Bolt White Mod                                                   |
| Hitch Length        | Approx. 6' (1.83m), Center of Coupler to Headboard                                |
| Hitch Type          | 2-5/16" Ball Adjustable, 20,000 lb. Channel Mount, Range 15.5" to 23.5"           |
| Jack                | 12,000 lb. Drop Leg, Side Wind                                                    |
| Plug                | 7 Pole RV                                                                         |
| Lights              | 4 Tail Light System, LED, Sealed Wiring Harness                                   |
| Standard            | Electric/Hydraulic Pump with Corded Remote and 12 V Battery in Lockable Enclosure |
| Standard            | Winch Mount Under Deck                                                            |