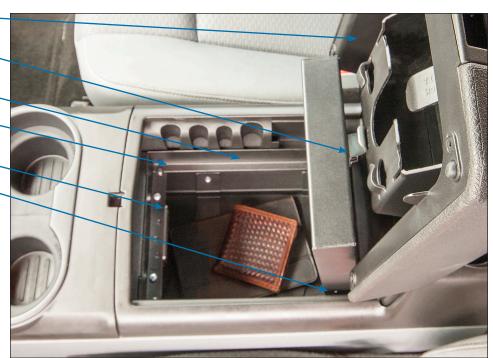

This 16 gauge steel console insert provides style, security and convenience. While maintaining the refined curves of the OEM console, the Tuffy console insert transforms your OEM console into a heavy-duty lockable storage area utilizing Tuffy's Pry-Guard locking system with 10 tumbler double bitted security key to help protect valuables from thieves.

The Tuffy console insert provides access to optional OEM USB and power outlets inside the console utilizing an exclusive lid support feature that keeps the lid open. It maintains the stock armrest and lid. Durable texture powder coat finish. Installs in just a few minutes without drilling. Patent pending.

- Maintains full use of the factory armrest and lid.
- Exclusive 10 tumbler double bitted lock with built in weather seals and convenient finger pull.
  - Welded 16 Gauge steel construction.
  - Durable texture powder coat finish.
- Featuring Pry-Guard locking system with 1/18" thick welded steel components.
- Tuffy exclusive lid support feature that keeps the lid open while accessing contents.