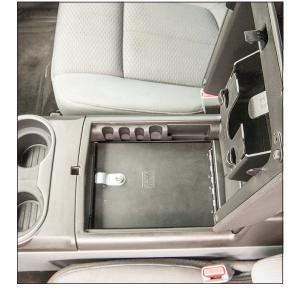

## Security Console Insert - Ford F150 XLT

Continuing the Tuffy legacy of designing and manufacturing the

finest console inserts in the industry since 1997, Tuffy is proud to introduce our Security Console Insert for the Ford F-150 XLT with full center console and column shift.

This 16 gauge steel console insert provides style, security and convenience. While maintaining the refined curves of the OEM console, the Tuffy console insert transforms your OEM console into a heavy-duty lockable storage area utilizing Tuffy's Pry-Guard locking system with 10 tumbler double bitted security key to help protect valuables from thieves.

The Tuffy console insert provides access to optional OEM USB and power outlets inside the console utilizing an exclusive lid support feature that keeps the lid open. It maintains the stock armrest and lid. Durable texture powder coat finish. Installs in just a few minutes without drilling. Patent pending.

Quick and easy install, no drilling.

Part #: 334 Color: Black - 01 Exterior Enclosure Dimensions: 15" L x 10"W x 8.5"H Interior Drawer Dimensions: Over 1,000 cubic inches.

**Fits:** (Fits column shift with full floor center console only) 2009-2014 Ford F150 XLT **Mounting:** Quick and easy install, no drilling.