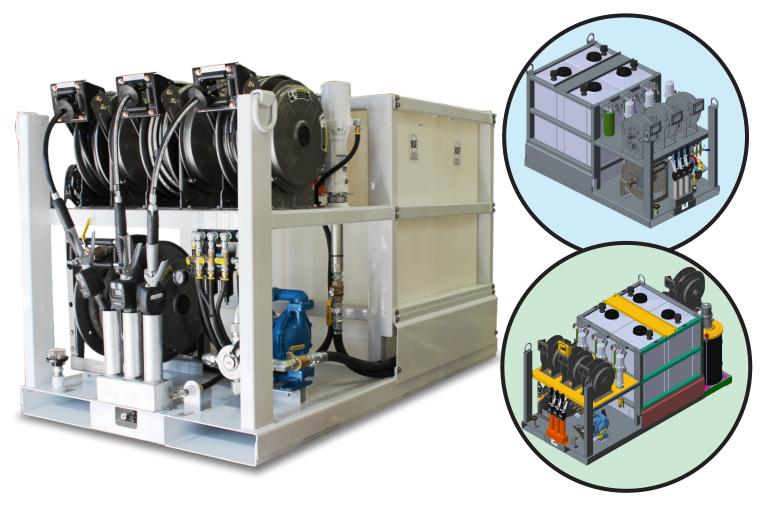

### FEATURES AND BENEFITS

Maintainer's lube skids are built with the same attention to detail as all of their lubrication equipment and are completely self-contained and fully mobile

### **8 STANDARD CONFIGURATIONS AVAILABLE:**

#### **RUGGED CONSTRUCTION:**

Our lube skids are constructed from structural tube & 7ga. sheet metal with a tube frame to support the reel shelf and tank containment.

USER FRIENDLY: We provide 4 heavy duty tie-down/lifting rings and integrated forklift pockets on the skid for easy removal or loading with a crane or fork truck.