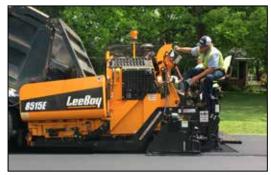

Sleek, modern and low-profile are three words that immediately come to mind when evaluating the LeeBoy 8515E Asphalt Paver. Featuring an engine hood height of 69 inches (1.75 m) and a sliding control station, the 8515E gives the operator an extremely clear and comfortable view of their surroundings. With a class-leading tunnel size and self cleaning conveyor bars, this machine is built to perform at the highest level. Easy-to-access, convenient maintenance areas are also a highlight of machine ownership.