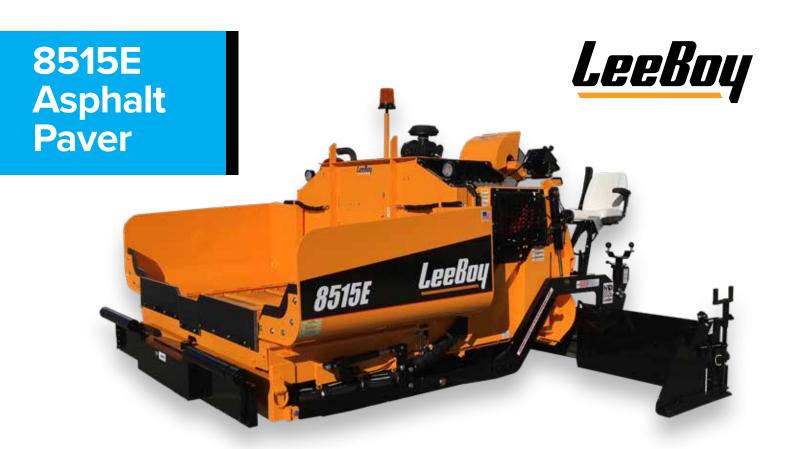

Sleek, modern and low-profile are three words that immediately come to mind when evaluating the LeeBoy 8515E Asphalt Paver. Featuring an engine hood height of 69 inches (1.75 m) and a sliding control station, the 8515E gives the operator an extremely clear and comfortable view of their surroundings. With a class-leading tunnel size and self cleaning conveyor bars, this machine is built to perform at the highest level. Easy-to-access, convenient maintenance areas are also a highlight of machine ownership.

## **Performance Features:**

- 74 hp (48 kw) Kubota Tier 4 Final Diesel Engine
- Paving Widths Variable Up To 15' (4.5 m)
- Low Profile Engine Hood For Better Visibility
- Choice of High Deck or Low Deck Configuration
- Sliding Operator Control Station
- Ultra-efficient Material Management System
- Pressure Ports for Diagnostics and Testing
- 7.5 Ton (6,804 kg) Capacity Material Hopper
- Proven Legend Screed System
- Electric Screed Heat, 10 kw Generator
- Heavy-duty Undercarriage and Track System