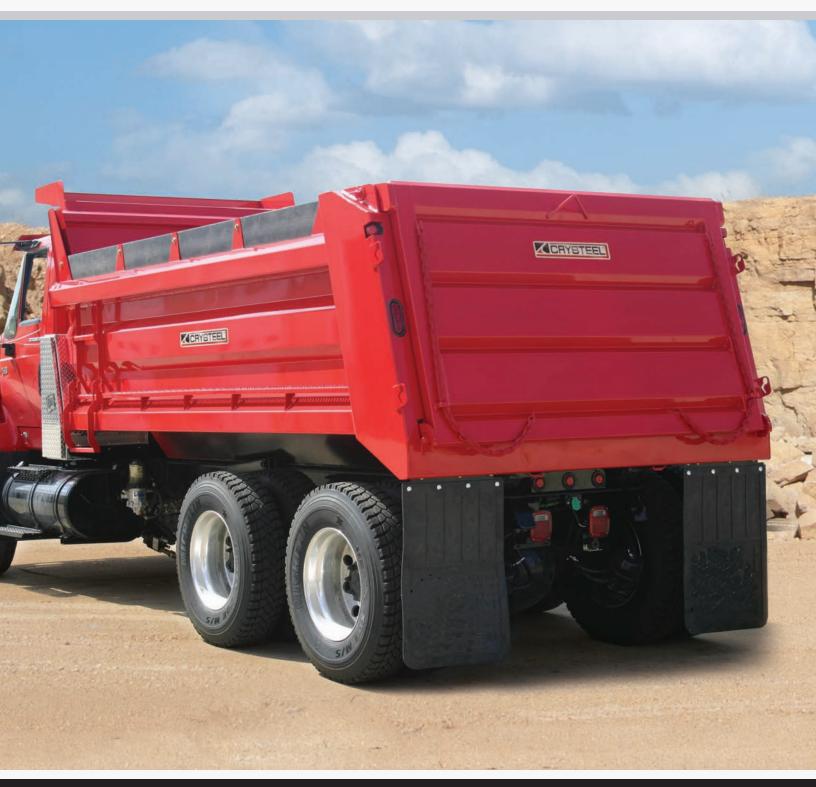

## Lightweight, Super High-Strength Steel Construction

**ParadoxBox™** square dump bodies are constructed of lightweight, high-strength steel, resulting in bodies that are considerably lighter than traditional steel bodies. This means more payload dollars every time you load the truck.

For the real tough loads, the **Paradox RoxBox™** is ready for whatever you can dish out, including heavy-duty construction, demolition, and quarry applications. The Paradox RoxBox utilizes higher strength steels to make it one of the most durable bodies in the industry.