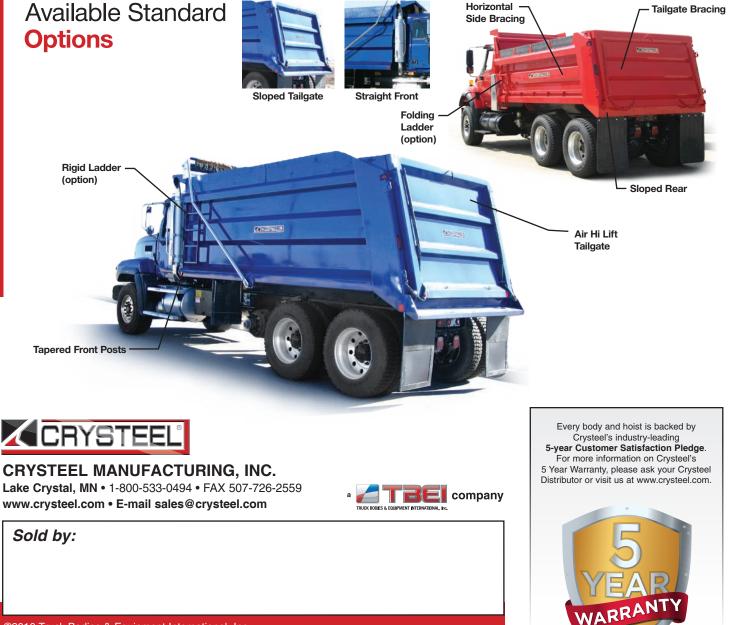

Need a custom body? Ask your Crysteel Distributor about Paradox Select dump bodies.