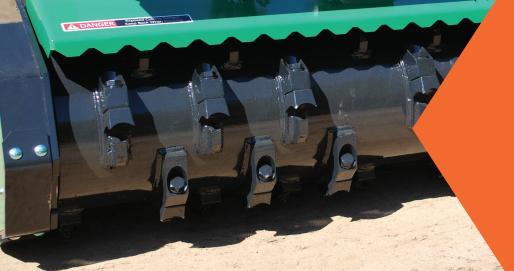

BLADE: QT-2000

## **Standard Features**

- Dual Replaceable Recutter Bars. For extra fine mulch
- Hardox Shield. Maximum wear resistance
- Adjustable/Removable Recutter Door. To control vegetation recycling or increase cutting surface access
- Adjustable Brush Bumper. Ensures debris falls into cutting path