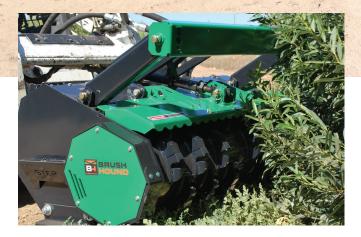

## FHX Defender Mulcher

## FHX SPECIFICATIONS

|                        | FHX76                 | FHX66         |
|------------------------|-----------------------|---------------|
| Cutting Width          | 64"                   | 54"           |
| Overall Width          | 76″                   | 66"           |
| Weight                 | 2500 lbs.             | 2300 lbs.     |
| Quadco Teeth           | 42                    | 36            |
| Hydraulic Flow Req     | 17-20 gpm             | 17-20 gpm     |
| Hydraulic Pressure Req | 3000 psi              | 3000 psi      |
| Cutter RPM             | 2000-2500 rpm         | 2000-2500 rpm |
| Application            | Heavy Brush up to 10" |               |