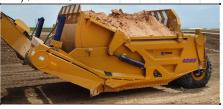

## MASSIVE DIRT MOVING PROJECTS -LONG HAUL

The K-Tec 1263 ADT is the world's largest dirt moving scraper. It is designed for push-loading, while being pulled with a 40-ton, 450+ horsepower rock truck power unit. The 1263 ADT has a bolt-together design which enables overseas shipping and ease of maintenance.