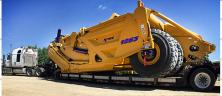

## MASSIVE DIRT MOVING PROJECTS -LONG HAUL

The K-Tec 1263 ADT is the world's largest dirt moving scraper. It is designed for push-loading, while being pulled with a 40-ton, 450+ horsepower rock truck power unit. The 1263 ADT has a bolt-together design which enables overseas shipping and ease of maintenance.