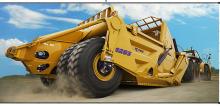

## MASSIVE DIRT MOVING PROJECTS -LONG HAUL

The K-Tec 1263 ADT is the world's largest dirt moving scraper. It is designed for push-loading, while being pulled with a 40-ton, 450+ horsepower rock truck power unit. The 1263 ADT has a bolt-together design which enables overseas shipping and ease of maintenance.