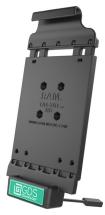

# IntelliSkin<sup>™</sup> with GDS Technology<sup>™</sup>



# IntelliSkin™ protects your device charging port using GDS™ Technology

IntelliSkin<sup>™</sup> protects your equipment by wrapping your device in a durable polyurethane sleeve with an integrated GDS<sup>™</sup> connector.

The IntelliSkin<sup>™</sup> integrates your device connector directly into the skin. This prevents damage to the connector on your device and enables repetitious docking.





#### Scalability

The universal GDS<sup>™</sup> connector allows for scalability to the latest device with a low cost for upgrading.







By simply switching the top cup of your vehicle dock, the mounting solution is compatible with the newest device



## docking options



GDS™ Multiport charger



GDS™ Vehicle dock

## mounting options



Universal drill-down dash mount





Twist-Lock™ suction cup mount

Universal No-Drill™ mount

#### accesories



Handstand™ multi-position kickstand/handstrap



DC-DC Converter with Female USB Type A Connector



DC-DC Converter with

Male Micro-B USB

Connector



Shoulder strap

RAM<sup>®</sup> Mounting Systems | 206-763-8361 | sales@rammount.com