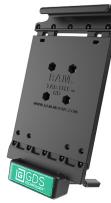

# IntelliSkin<sup>™</sup> with GDS Technology<sup>™</sup>



# IntelliSkin™ protects your device charging port using GDS™ Technology

IntelliSkin<sup>™</sup> protects your equipment by wrapping your device in a durable polyurethane sleeve with an integrated GDS<sup>™</sup> connector.

The IntelliSkin<sup>™</sup> integrates your device connector directly into the skin. This prevents damage to the connector on your device and enables repetitious docking.





#### Scalability

The universal GDS<sup>™</sup> connector allows for scalability to the latest device with a low cost for upgrading.







By simply switching the top cup of your vehicle dock, the mounting solution is compatible with the newest device



## docking options



GDS™ Multiport charger



GDS™ Vehicle dock

## mounting options



Universal drill-down dash mount





Twist-Lock™ suction cup mount

Universal No-Drill™ mount

#### accesories



Handstand™ multi-position kickstand/handstrap



DC-DC Converter with Female USB Type A Connector



DC-DC Converter with

Male Micro-B USB

Connector



Shoulder strap

RAM<sup>®</sup> Mounting Systems | 206-763-8361 | sales@rammount.com