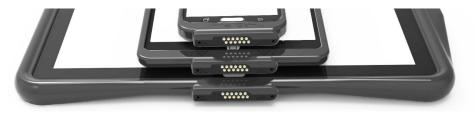

The IntelliSkin<sup>™</sup> integrates your device connector directly into the skin. This prevents damage to the connector on your device and enables repetitious docking.

#### Scalability

The universal GDS<sup>™</sup> connector allows for scalability to the latest device with a low cost for upgrading.

By simply switching the top cup of your vehicle dock, the mounting solution is compatible with the newest device