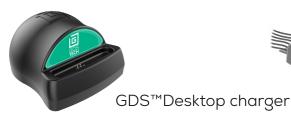

# IntelliSkin<sup>™</sup> with GDS Technology<sup>™</sup>



# IntelliSkin™ protects your device charging port using GDS™ Technology

IntelliSkin<sup>™</sup> protects your equipment by wrapping your device in a durable polyurethane sleeve with an integrated GDS<sup>™</sup> connector.

The IntelliSkin<sup>™</sup> integrates your device connector directly into the skin. This prevents damage to the connector on your device and enables repetitious docking.





#### Scalability

The universal GDS<sup>™</sup> connector allows for scalability to the latest device with a low cost for upgrading.







By simply switching the top cup of your vehicle dock, the mounting solution is compatible with the newest device



## docking options



GDS™ Multiport charger



GDS™ Vehicle dock

## mounting options



Universal drill-down dash mount





Twist-Lock™ suction cup mount

Universal No-Drill™ mount

#### accesories



Handstand™ multi-position kickstand/handstrap



DC-DC Converter with Female USB Type A Connector



DC-DC Converter with

Male Micro-B USB

Connector



Shoulder strap

RAM<sup>®</sup> Mounting Systems | 206-763-8361 | sales@rammount.com