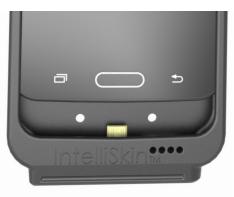

# IntelliSkin™ protects your device charging port using GDS™ Technology

IntelliSkin<sup>™</sup> protects your equipment by wrapping your device in a durable polyurethane sleeve with an integrated GDS<sup>™</sup> connector.

The IntelliSkin<sup>™</sup> integrates your device connector directly into the skin. This prevents damage to the connector on your device and enables repetitious docking.