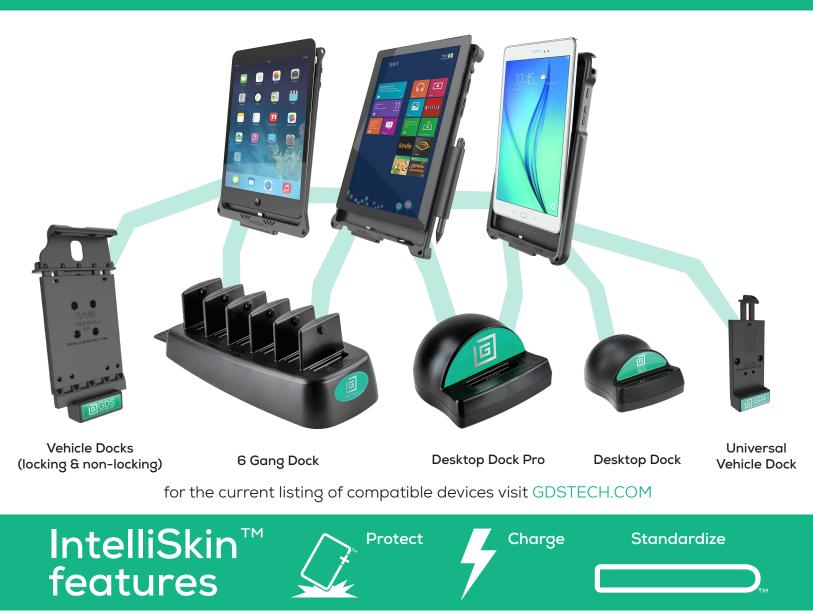

# IntelliSkin<sup>™</sup> with GDS Technology<sup>™</sup>

# IntelliSkin™ protects your device charging port using GDS™ Technology

IntelliSkin<sup>™</sup> protects your equipment by wrapping your device in a durable polyurethane sleeve with an integrated GDS<sup>™</sup> connector.

The IntelliSkin<sup>™</sup> integrates your device connector directly into the skin. This prevents damage to the connector on your device and enables repetitious docking.

#### Scalability

The universal GDS<sup>™</sup> connector allows for scalability to the latest device with a low cost for upgrading.

By simply switching the top cup of your vehicle dock, the mounting solution is compatible with the newest device

## docking options

GDS™ Multiport charger

GDS™ Vehicle dock

## mounting options

Universal drill-down dash mount

Twist-Lock™ suction cup mount

Universal No-Drill™ mount

#### accesories

Handstand™ multi-position kickstand/handstrap

DC-DC Converter with Female USB Type A Connector

DC-DC Converter with

Male Micro-B USB

Connector

Shoulder strap

RAM<sup>®</sup> Mounting Systems | 206-763-8361 | sales@rammount.com