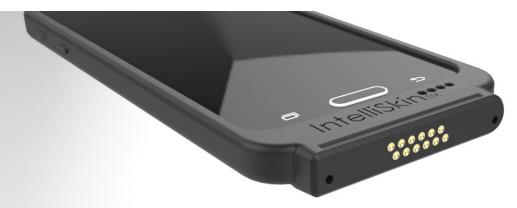

# IntelliSkin™ protects your device charging port using GDS™ Technology

IntelliSkin<sup>™</sup> protects your equipment by wrapping your device in a durable polyurethane sleeve with an integrated GDS<sup>™</sup> connector.

The IntelliSkin<sup>™</sup> integrates your device connector directly into the skin. This prevents damage to the connector on your device and enables repetitious docking.