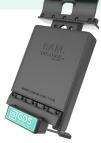

# IntelliSkin™ protects your device charging port using GDS™ Technology

IntelliSkin<sup>™</sup> protects your equipment by wrapping your device in a durable polyurethane sleeve with an integrated GDS<sup>™</sup> connector.

The IntelliSkin<sup>™</sup> integrates your device connector directly into the skin. This prevents damage to the connector on your device and enables repetitious docking.