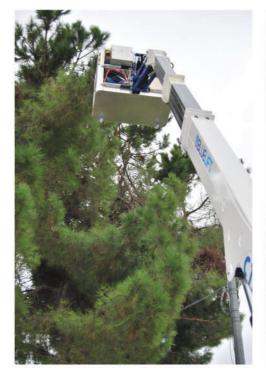

## BLUELIFT B85

ReachMaster offers the most progressive line of track based aerial lifts from the well-renowned Italian manufacturer Bluelift. The Bluelift features the FIRST EVER compact lift with lithium battery/combustion engine hybrid in the USA. With working heights from 39' to 85', indoor/outdoor use and access through a single or double door, the BLUELIFT series appeals to a broad range of applications: Rental (residential and commercial), window cleaning, building maintenance, tree care and HVAC operations to name a few. The B85 features an innovative electro-hydraulic system which gives the user ability to operate two independent functions at the same time, improved efficiency, the convenience of one controller fits all and many many more.

Maximum working height 85ft 5in
Maximum platform height 79ft 5in
Maximum outreach 47ft 10in

Lifting capacity 550 lbs
Basket size Will advise
Basket rotation +/-80°
Turret rotation 360°

Length (w/ basket)