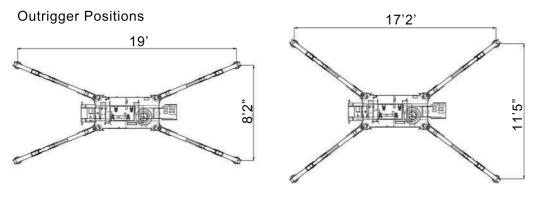

Length (w/o basket)

Width (w/o basket)

Height

Weight

Max pressure, footplate

Foot pad size (per pad)

18ft 3in

16ft 11in

6ft 6in

7599lbs

109 psi

48.69 sq in.

110V drive motor
Honda gasoline engine
Hatz diesel engine
Lithium battery

Standard Standard Optional Optional