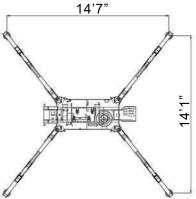

Length (w/o basket)

Width (w/o basket)

Height

Weight

Max pressure, footplate

Foot pad size (per pad)

18ft 3in

16ft 11in

6ft 6in

7599lbs

109 psi

48.69 sq in.

110V drive motor
Honda gasoline engine
Hatz diesel engine
Lithium battery

Standard Standard Optional Optional