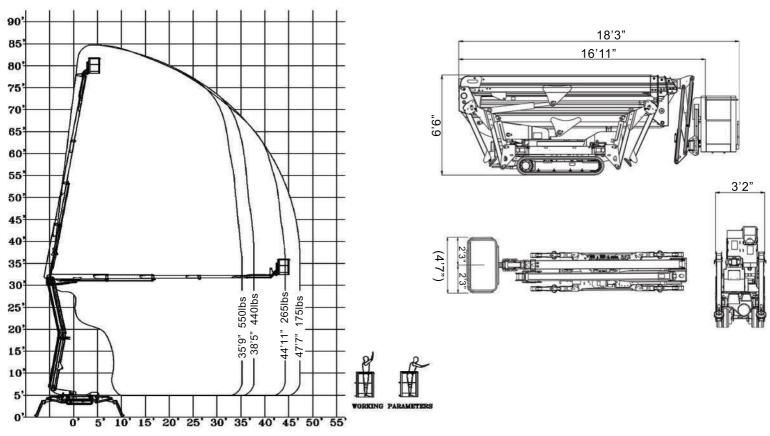

Maximum working height 85ft 5in
Maximum platform height 79ft 5in
Maximum outreach 47ft 10in

Lifting capacity 550 lbs
Basket size Will advise
Basket rotation +/-80°
Turret rotation 360°

Length (w/ basket)

Length (w/o basket)

Width (w/o basket)

Height

Weight

Max pressure, footplate

Foot pad size (per pad)

18ft 3in

16ft 11in

6ft 6in

7599lbs

109 psi

48.69 sq in.

110V drive motor
Honda gasoline engine
Hatz diesel engine
Lithium battery

Standard Standard Optional Optional