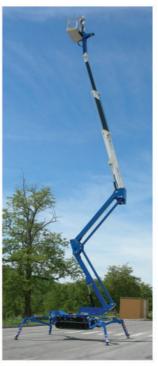

## BLUELIFT B85

ReachMaster offers the most progressive line of track based aerial lifts from the well-renowned Italian manufacturer Bluelift. The Bluelift features the FIRST EVER compact lift with lithium battery/combustion engine hybrid in the USA. With working heights from 39' to 85', indoor/outdoor use and access through a single or double door, the BLUELIFT series appeals to a broad range of applications: Rental (residential and commercial), window cleaning, building maintenance, tree care and HVAC operations to name a few. The B85 features an innovative electro-hydraulic system which gives the user ability to operate two independent functions at the same time, improved efficiency, the convenience of one controller fits all and many many more.

Maximum working height 85ft 5in
Maximum platform height 79ft 5in
Maximum outreach 47ft 10in

Lifting capacity 550 lbs
Basket size Will advise
Basket rotation +/-80°
Turret rotation 360°

Length (w/ basket)