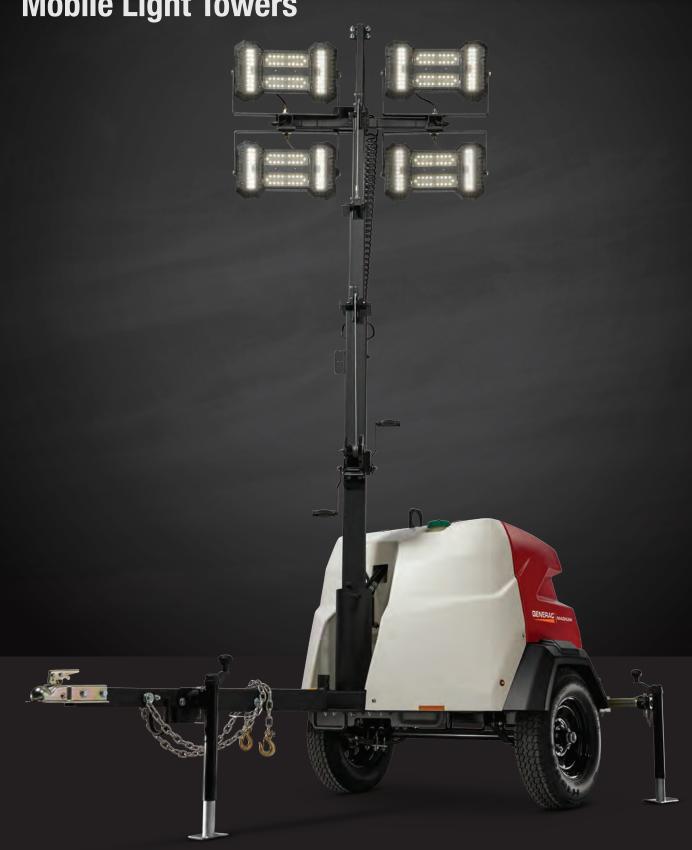

# MLT6S SERIES Mobile Light Towers

MAGNUM

# MLT6S MOBILE LIGHT TOWERS

Everyone is looking for ways to make the jobsite more efficient. That's why Generac | Magnum MLT6S series mobile light towers are designed to provide maximum lighting and power with a minimal footprint. But we didn't stop there. The newest addition to the MLT6S family, the MLT6SMD, features durable, energy efficient LED lights and a variable ECOSpeed<sup>TM</sup> engine, allowing for an extended runtime of up to 215 hours! The MLT6S series sets up in just 1 minute, and the rear flip hood compartment provides unobstructed service access. Externally illuminated controls and rear LED trailer lights improve visibility and operator safety at night. With all these features and more, the MLT6S series continues to lead the way in jobsite efficiency.