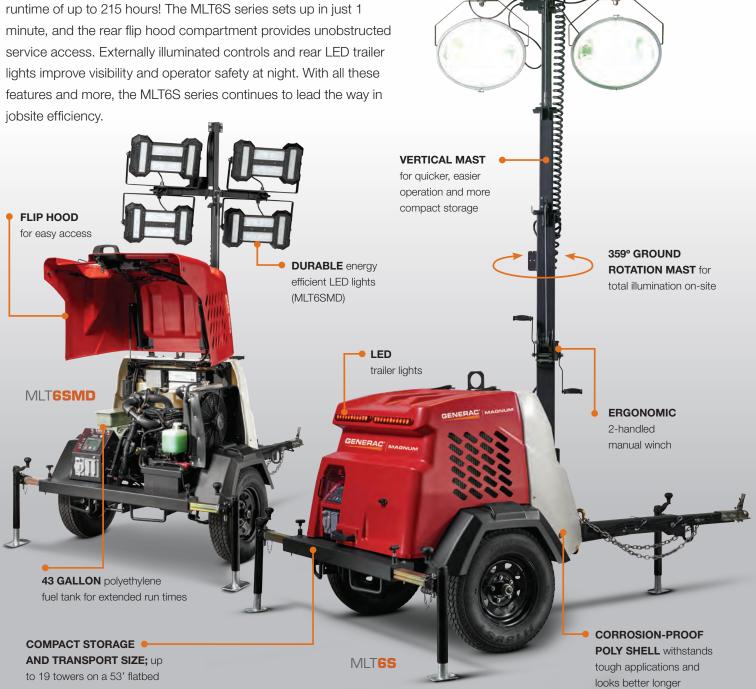

# MLT6S MOBILE LIGHT TOWERS

Everyone is looking for ways to make the jobsite more efficient. That's why Generac | Magnum MLT6S series mobile light towers are designed to provide maximum lighting and power with a minimal footprint. But we didn't stop there. The newest addition to the MLT6S family, the MLT6SMD, features durable, energy efficient LED lights and a variable ECOSpeed<sup>TM</sup> engine, allowing for an extended runtime of up to 215 hours! The MLT6S series sets up in just 1 minute, and the rear flip hood compartment provides unobstructed service access. Externally illuminated controls and rear LED trailer lights improve visibility and operator safety at night. With all these features and more, the MLT6S series continues to lead the way in jobsite efficiency.

# **SPECIFICATIONS**

Additional options available

|                                          | MLT6SM                               | MLT6SK                               | MLT6SMD                              |
|------------------------------------------|--------------------------------------|--------------------------------------|--------------------------------------|
|                                          | USA (METRIC)                         |                                      |                                      |
| Engine / Tier                            | Mitsubishi / T4                      | Kubota / T4                          | Mitsubishi / T4                      |
| Prime                                    | 10.5 hp @ 1800 RPM                   | 11.7 hp @ 1800 RPM                   | 10.5 hp @1800 RPM                    |
| Power: kW                                | 6                                    | 6                                    | 6                                    |
| Output: amps                             | 50                                   | 50                                   | 66                                   |
| Fuel Tank Capacity: gal (L)              | 43 (162.77)                          | 43 (162.77)                          | 43 (162.77)                          |
| Fuel Consumption / 100% Prime: gph (Lph) | 0.47 (1.78)                          | 0.50 (1.89)                          | 0.50 (1.89)                          |
| Run Time 100% Prime: hrs                 | 91.5                                 | 86                                   | 86                                   |
| Fuel Consumption / ECOSpeed™: gph (Lph)  | N/A                                  | N/A                                  | 0.20 (0.76)                          |
| Run Time ECOSpeed™: hrs                  | N/A                                  | N/A                                  | 215                                  |
| Mast Height, Deployed: ft (m)            | 23 (7.01)                            | 23 (7.01)                            | 23 (7.01)                            |
| Light Fixtures                           | (4) 1,000W MH                        | (4) 1,000W MH                        | (4) 240W LED                         |
| Total Lumens                             | 440,000                              | 440,000                              | 88,000                               |
| Illumination Coverage                    | Up to 5-7 acres                      | Up to 5-7 acres                      | TBA                                  |
| Dimensions, Stowed (in)                  | 118 x 57 x 101<br>(3.0 x 1.45 x 2.6) | 118 x 57 x 101<br>(3.0 x 1.45 x 2.6) | 118 x 57 x 101<br>(3.0 x 1.45 x 2.6) |
| Weight, Wet (lbs)                        | 1603 (727.11)                        | 1623 (736.18)                        | 1641 (744.35)                        |