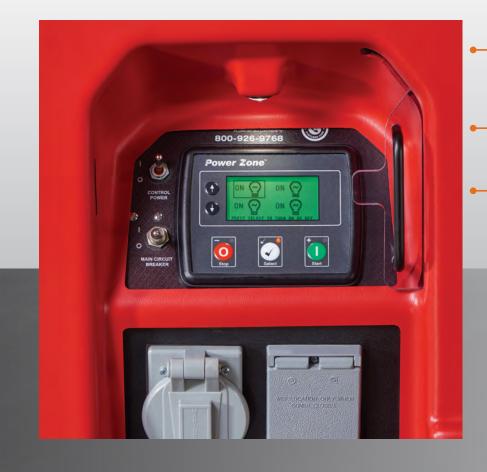

PowerZone<sup>™</sup> AUTO
 LIGHTING CONTROLS for total autonomous operation

TELEMETRY and location recovery devices

EXTERIOR ILLUMINATED
CONTROLS and
convenience outlets