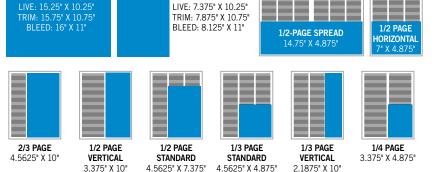

# Ad Sizes & Specs

|                 | BLEED            | TRIM            |
|-----------------|------------------|-----------------|
| Equipment Today |                  |                 |
| Tabloid Spread* | 22" x 14.75"     | 21.75" x 14.5"  |
| Tabloid Page*   | 11.125" x 14.75" | 10.875" x 14.5" |
| 1/2 Tabloid*    | 11.125" x 8.25"  | 10.875" x 8"    |
| Journal Spread* | 16.25" x 11"     | 16" x 10.75"    |
| Journal Page*   | 8.25" x 11"      | 8"×10.75"       |

| Asphalt Contractor, Concrete Contractor, Pavement Maintenance<br>& Reconstruction, Rental & Sustainable Construction |              |                 |  |  |
|----------------------------------------------------------------------------------------------------------------------|--------------|-----------------|--|--|
| Full Page Spread*                                                                                                    | 16" x 11"    | 15.75" x 10.75" |  |  |
| Full Page*                                                                                                           | 8.125" x 11" | 7.875" x 10.75" |  |  |

|                     | TRIM             |
|---------------------|------------------|
| ALL publications    |                  |
| 2/3 Page            | 4.5625" x 10"    |
| 1/2 Page Standard   | 4.5625" x 7.375" |
| 1/2 Page Horizontal | 7" x 4.875"      |
| 1/2 Page Vertical   | 3.375" x 10"     |
| 1/3 Page Standard   | 4.5625" x 4.875" |
| 1/3 Page Vertical   | 2.1875" x 10"    |
| 1/4 Page            | 3.375" x 4.875"  |

\*LIVE AREA: All logos and type must be .25" (1/4") away from the trim