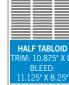

## Ad Sizes & Specs

|                 | BLEED            | TRIM            |
|-----------------|------------------|-----------------|
| Equipment Today |                  |                 |
| Tabloid Spread* | 22" x 14.75"     | 21.75" x 14.5"  |
| Tabloid Page*   | 11.125" x 14.75" | 10.875" x 14.5" |
| 1/2 Tabloid*    | 11.125" x 8.25"  | 10.875" x 8"    |
| Journal Spread* | 16.25" x 11"     | 16" x 10.75"    |
| Journal Page*   | 8.25" x 11"      | 8"×10.75"       |