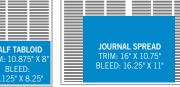

## Ad Sizes & Specs

|                 | BLEED            | TRIM            |
|-----------------|------------------|-----------------|
| Equipment Today |                  |                 |
| Tabloid Spread* | 22" x 14.75"     | 21.75" x 14.5"  |
| Tabloid Page*   | 11.125" x 14.75" | 10.875" x 14.5" |
| 1/2 Tabloid*    | 11.125" x 8.25"  | 10.875" x 8"    |
| Journal Spread* | 16.25" x 11"     | 16" x 10.75"    |
| Journal Page*   | 8.25" x 11"      | 8"×10.75"       |

#### **JOURNAL**

FULL-PAGE SPREAD TRIM: 15.75" X 10.75" BLEED: 16" X 11"

FULL-PAGE LIVE: 7.375" X 10.25" TRIM: 7.875" X 10.75" BLEED: 8.125" X 11"

4.5625" X 10"

VERTICAL

3.375" X 10"

4.5625" X 7.375"

STANDARD