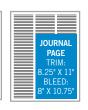

## Ad Sizes & Specs

|                 | BLEED            | TRIM            |
|-----------------|------------------|-----------------|
| Equipment Today |                  |                 |
| Tabloid Spread* | 22" x 14.75"     | 21.75" x 14.5"  |
| Tabloid Page*   | 11.125" x 14.75" | 10.875" x 14.5" |
| 1/2 Tabloid*    | 11.125" x 8.25"  | 10.875" x 8"    |
| Journal Spread* | 16.25" x 11"     | 16" x 10.75"    |
| Journal Page*   | 8.25" x 11"      | 8"×10.75"       |

#### **JOURNAL**

FULL-PAGE SPREAD TRIM: 15.75" X 10.75" BLEED: 16" X 11"

FULL-PAGE LIVE: 7.375" X 10.25" TRIM: 7.875" X 10.75" BLEED: 8.125" X 11"

4.5625" X 10"

VERTICAL

3.375" X 10"

4.5625" X 7.375"

STANDARD