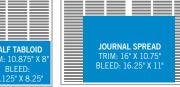

# Ad Sizes & Specs

|                 | BLEED            | TRIM            |
|-----------------|------------------|-----------------|
| Equipment Today |                  |                 |
| Tabloid Spread* | 22" x 14.75"     | 21.75" x 14.5"  |
| Tabloid Page*   | 11.125" x 14.75" | 10.875" x 14.5" |
| 1/2 Tabloid*    | 11.125" x 8.25"  | 10.875" x 8"    |
| Journal Spread* | 16.25" x 11"     | 16" x 10.75"    |
| Journal Page*   | 8.25" x 11"      | 8"×10.75"       |