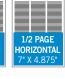

#### TRIM **ALL publications** 4.5625" x 10" 2/3 Page 1/2 Page Standard 4.5625" x 7.375" 1/2 Page Horizontal 7" x 4.875" 1/2 Page Vertical 3 375" x 10" 1/3 Page Standard 4.5625" x 4.875" 1/3 Page Vertical 2.1875" x 10" 1/4 Page 3.375" x 4.875"