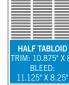

# Ad Sizes & Specs

|                 | BLEED            | TRIM            |
|-----------------|------------------|-----------------|
| Equipment Today |                  |                 |
| Tabloid Spread* | 22" x 14.75"     | 21.75" x 14.5"  |
| Tabloid Page*   | 11.125" x 14.75" | 10.875" x 14.5" |
| 1/2 Tabloid*    | 11.125" x 8.25"  | 10.875" x 8"    |
| Journal Spread* | 16.25" x 11"     | 16" x 10.75"    |
| Journal Page*   | 8.25" x 11"      | 8"×10.75"       |

#### **TABLOID**

TABLOID FULL-PAGE SPREAD TRIM: 21.75" X 14.75" BLEED: 22" X 14.75"

**FULL-PAGE** TABLOID TRIM: 10.875" BLEED: 11.125" X 14.75"