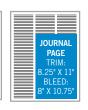

| Asphalt Contractor, Concrete Contractor, Pavement Maintenance |
|---------------------------------------------------------------|
| & Reconstruction, Rental & Sustainable Construction           |

| Full Page Spread* | 16" x 11"    | 15.75" x 10.75" |
|-------------------|--------------|-----------------|
| Full Page*        | 8.125" x 11" | 7.875" x 10.75" |

#### **JOURNAL**

FULL-PAGE SPREAD TRIM: 15.75" X 10.75" BLEED: 16" X 11"

FULL-PAGE LIVE: 7.375" X 10.25" TRIM: 7.875" X 10.75" BLEED: 8.125" X 11"

4.5625" X 10"

VERTICAL

3.375" X 10"

4.5625" X 7.375"

STANDARD