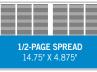

#### TRIM **ALL publications** 4.5625" x 10" 2/3 Page 1/2 Page Standard 4.5625" x 7.375" 1/2 Page Horizontal 7" x 4.875" 1/2 Page Vertical 3 375" x 10" 1/3 Page Standard 4.5625" x 4.875" 1/3 Page Vertical 2.1875" x 10" 1/4 Page 3.375" x 4.875"