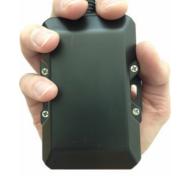

## **Portable Hide & Track**

MultiTrack

4 month rechargeable tracking system

Track anything with this affordable, quick installing, self-powered

### **Advantages as Hide & track**

- Up to 16 weeks of life on fully charged battery
- Battery charges in 3 hours via wall plug
- Self contained with internal antenna. no wires to run
- Needs little to no sky view to track
- Text and email alerts of movement outside of your defined hours
- Easy to move from asset to asset
- Compact, waterproof form factor
- Rugged SAE J1455 compliant design for harsh environments
- Trailer tethering option to recharge when trailer is hitched
- 3 axis accelerometer for movement sensing with low power draw
- ° Single display alongside Titan, Skyhawk & Trackall equipped assets
- Seasonal billing options
- 24/7 Technical Support

covert tracking solution

Track any asset with or without a battery

Portable for redeployment and fast charging

Receive curfew and location alerts

**Trailer Tracking Included** Tethering allows the unit to recharge via tail lights whenever the trailer is hitched