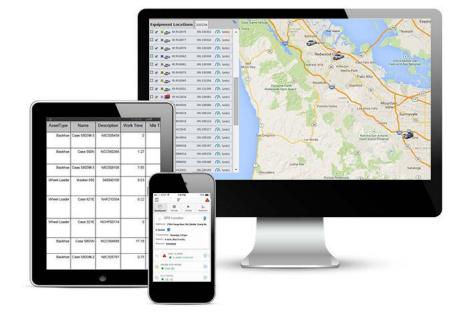

Map and manage your MultiTrack units alongside your Titan, Skyhawk & Trackall equipped assets in the same software.

Hide & Track The unit is completely self contained and can be installed without the trailer cable, so you are free to move it from one asset to another with minimal time investment