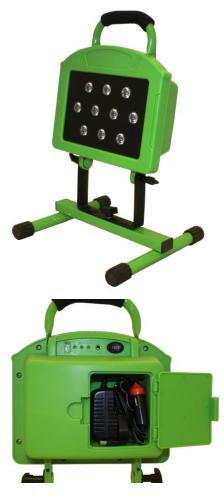

## WorkStar Battery Operated LED Flood Light

With 2 mode options and superior battery technology, the WorkStar is a fully portable and rechargeable light that is portable and easy to carry.

- 10 high powered LEDs
- Li-lon battery
- 110° pivoting head
- Can be mounted to a tripod
- Cool to the touch
- Water and shock resistant
- · Battery status and charging indicators
- · Chargers can be stored in back of the unit
- USB charging port on back
- Can operate while plugged in

Supplied with: 120v wall charger and car charger

| Unit     | Mfr. Model No. | Lumens      | Lighting Range | Run Time | Recharge Time |
|----------|----------------|-------------|----------------|----------|---------------|
| WorkStar | 511500         | 1000 (low)  | 30 feet        | 7 hours  | 4 hours       |
|          |                | 2200 (high) | 65 feet        | 3 hours  |               |