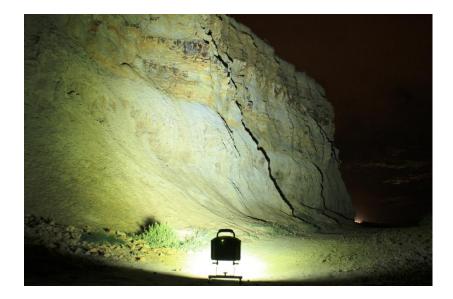

## WorkStar Battery Operated LED Flood Light

With 2 mode options and superior battery technology, the WorkStar is a fully portable and rechargeable light that is portable and easy to carry.

- 10 high powered LEDs
- Li-lon battery
- 110° pivoting head
- Can be mounted to a tripod
- Cool to the touch
- Water and shock resistant
- · Battery status and charging indicators
- · Chargers can be stored in back of the unit
- USB charging port on back
- Can operate while plugged in

Supplied with: 120v wall charger and car charger

| Unit     | Mfr. Model No. | Lumens      | Lighting Range | Run Time | Recharge Time |
|----------|----------------|-------------|----------------|----------|---------------|
| WorkStar | 511500         | 1000 (low)  | 30 feet        | 7 hours  | 4 hours       |
|          |                | 2200 (high) | 65 feet        | 3 hours  |               |