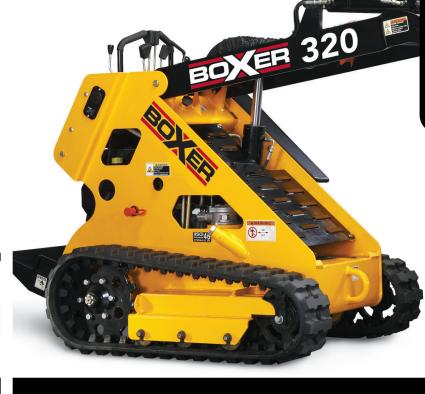

## **Model Specifications**

| Engine System                         |                        |  |
|---------------------------------------|------------------------|--|
| Туре                                  | Kohler Command Pro     |  |
| HP / KW                               | 20 / 14.9              |  |
| Fuel Tank                             | 4.5 Gallons            |  |
| Reservoir Capacity                    | 16 Gallons             |  |
| Hydraulic Pressure<br>(at Attachment) | 3000 psi System Relief |  |
| Hydraulic Flow                        | 8 gpm                  |  |
| Hydraulic Flow Ground Drive           | 3 gpm                  |  |
| Engine Warranty                       | 1 Year                 |  |
| Product Warranty                      | 1 Year or 1,000 hrs.   |  |
| Operator Platform                     | Spring Loaded          |  |
| Creep Control                         | N/A                    |  |

| Units                                      | English    | Metric     |
|--------------------------------------------|------------|------------|
| Wheel Base                                 | 32 in      | 813 mm     |
| Wheel/Track Option                         | 7 in       | 177.8 mm   |
| Track Widening Undercarriage               | N/A        | N/A        |
| Ground Clearance                           | 5 in       | 127 mm     |
| Length (w/Bucket)                          | 93 in      | 2362 mm    |
| Length (w/out Bucket)                      | 68 in      | 1727 mm    |
| Width (Fully Retracted)                    | N/A        | N/A        |
| Width (Fully Extended)                     | 34.5 in    | 876 mm     |
| Overall Height                             | 49 in      | 1245 mm    |
| Overall Operating Height<br>(Fully Raised) | 92 in      | 2337 mm    |
| Hinge Pin Height (Fully Raised)            | 70 in      | 1778 mm    |
| Dump Height                                | 54 in      | 1372 mm    |
| Dump Angle                                 | 34 Degrees | 34 Degrees |
| Reach                                      | 28 in      | 711 mm     |
| Tip Capacity                               | 1250 lbs   | 567 kg     |
| Operating Capacity,<br>35% of tip load.    | 438 lbs    | 199 kg     |
| Operating Capacity,<br>50% of tip load.    | 625 lbs    | 283 kg     |
| Weight (w/out Bucket)                      | 1740 lbs   | 789 kg     |
| Ground Pressure                            | 3.2 psi    | 22.1 kPa   |
| Ground Speed (Max)                         | 3.4 mph    | 5.5 kph    |