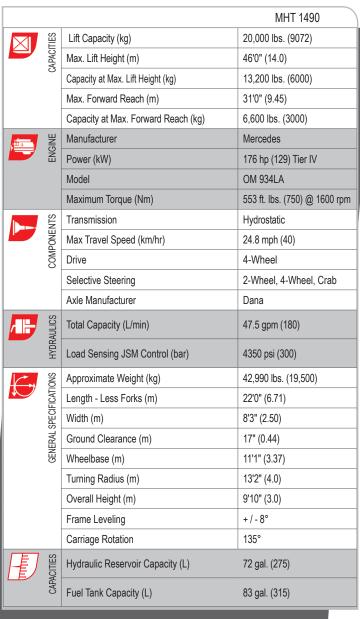

## MHT 1490 HEAVY CAPACITY TELESCOPIC HANDLER SPECIFICATIONS PRELIMINARY

Specifications are preliminary. Manitou reserves the right to change specifications at any time without notice or obligation.