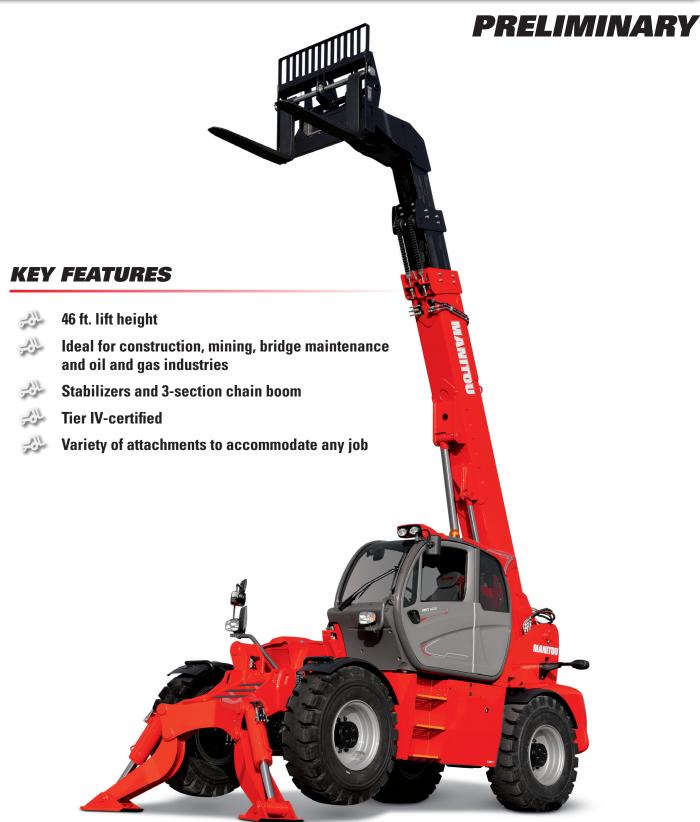

## MHT 1490



**MHT SERIES** HEAVY CAPACITY telescopic handler



## MHT 1490 HEAVY CAPACITY TELESCOPIC HANDLER SPECIFICATIONS PRELIMINARY



Specifications are preliminary. Manitou reserves the right to change specifications at any time without notice or obligation.

## **DIMENSION REFERENCE DIAGRAMS**

| В   | 11'1" (3.37) |
|-----|--------------|
| D   | 22'0" (6.71) |
| G1  | 17" (0.44)   |
| J   | 3'0" (0.92)  |
| W   | 8'3" (2.50)  |
| U2  | 9'10" (3.00) |
| (m) |              |







- <sup>1</sup> Load charts are EN 1459 B
- <sup>2</sup> 24 inch (600 mm) load center





This publication in no way constitutes an offer and the company reserves the right to alter specification without notice.