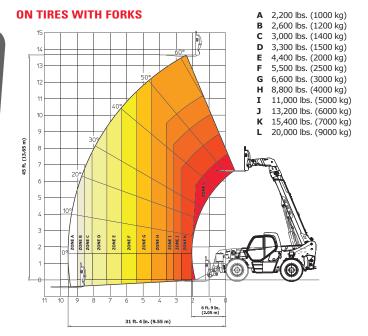

- <sup>1</sup> Load charts are EN 1459 B
- <sup>2</sup> 24 inch (600 mm) load center

This publication in no way constitutes an offer and the company reserves the right to alter specification without notice.