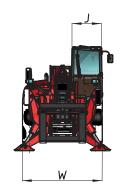

## **DIMENSION REFERENCE DIAGRAMS**

| В   | 11'1" (3.37) |
|-----|--------------|
| D   | 22'0" (6.71) |
| G1  | 17" (0.44)   |
| J   | 3'0" (0.92)  |
| W   | 8'3" (2.50)  |
| U2  | 9'10" (3.00) |
| (m) |              |