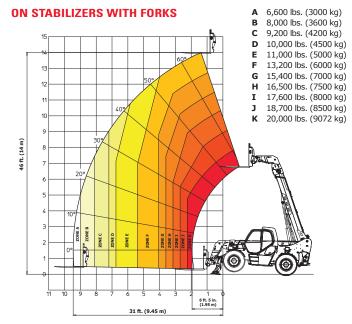

- <sup>1</sup> Load charts are EN 1459 B
- <sup>2</sup> 24 inch (600 mm) load center

This publication in no way constitutes an offer and the company reserves the right to alter specification without notice.