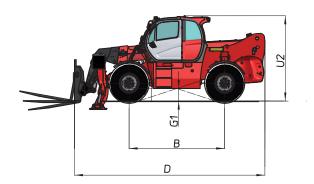

## **DIMENSION REFERENCE DIAGRAMS**

| В   | 11'1" (3.37) |
|-----|--------------|
| D   | 22'0" (6.71) |
| G1  | 17" (0.44)   |
| J   | 3'0" (0.92)  |
| W   | 8'3" (2.50)  |
| U2  | 9'10" (3.00) |
| (m) |              |