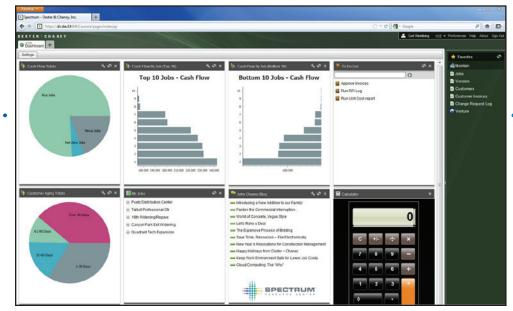

## The Spectrum Experience

The experience begins with the dashboard. This is your launch pad to all your most important information. Customize the dashboard by choosing from a wide variety of applications, from job cost graphs to industry newsfeeds. Simply drag and drop them using the Dashboard Builder. When you want to take a deeper look into the information, simply click on a dashboard element and drill down to the details in Spectrum.

Companies use Spectrum to run their entire construction business, so we decided to make Spectrum available to everyone. All your employees can log in and access the dashboard to see important company information—and it costs you nothing! When you're ready to do some work choose from a list of favorite tasks in your navigation bar, or use the Info Bar to select something specific—a job, a vendor an employee, a report, and so on. Your dashboard turns into a desktop setup for you to work on the task you've selected, and the Info Bar options change to display relevant information and navigation.