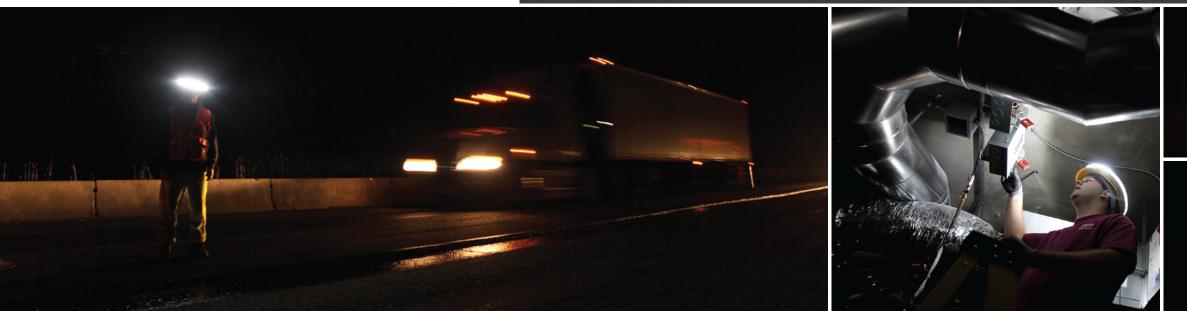

## The Halo Light.

Whether working on a foggy or rain soaked morning, in the dark days of winter, in an unlit interior, or on a nighttime road job, The Halo Light ensures you are seen in all directions at all times, and that your personal work area is always illuminated.

**Be Seen at All Times** The Halo Light ensures you are seen in all directions at all times

## See Your Full Work Area

The Halo Light illuminates your personal work area making it easier to get your job done