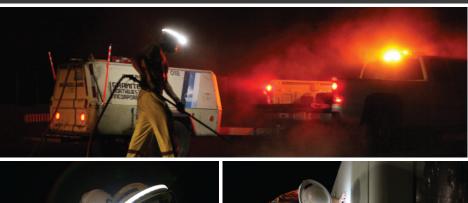

## The Halo Light.

Whether working on a foggy or rain soaked morning, in the dark days of winter, in an unlit interior, or on a nighttime road job, The Halo Light ensures you are seen in all directions at all times, and that your personal work area is always illuminated.

**Be Seen at All Times** The Halo Light ensures you are seen in all directions at all times

## See Your Full Work Area

The Halo Light illuminates your personal work area making it easier to get your job done