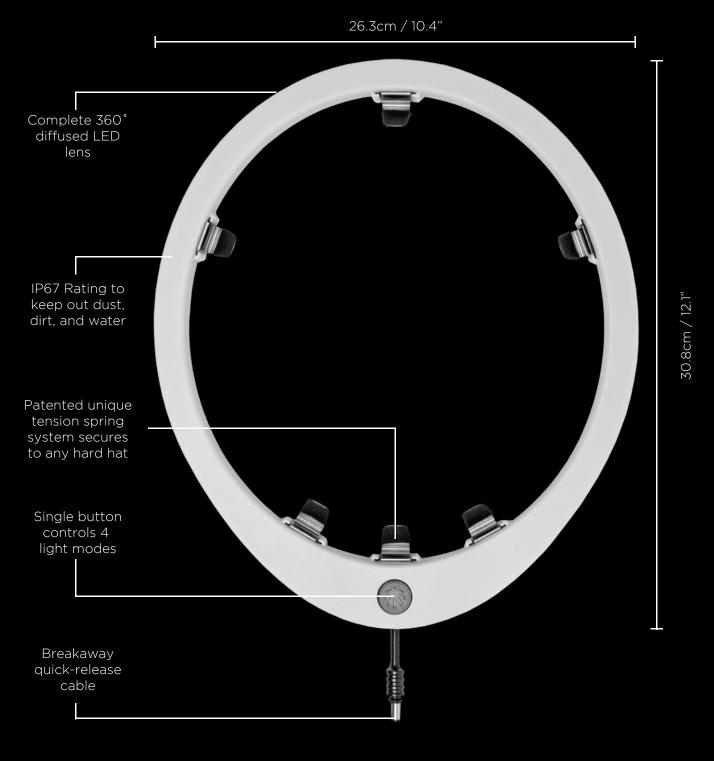

# See and Seen

The Halo Light<sup>™</sup> is a patented 360° personal active safety system (PASS) that attaches to any hard hat and produces a halo of light around the wearer enabling him or her to see and be seen in all directions at all times.

### **Built for the Job**

The Halo Light is built to last in tough construction environments

Rechargeable Lithium Ion Battery Pack

1752 NW Market St., #733 Seattle, WA, USA, 98107 Ph. 1 206 973 4277 www.illumagear.com info@illumagear.com