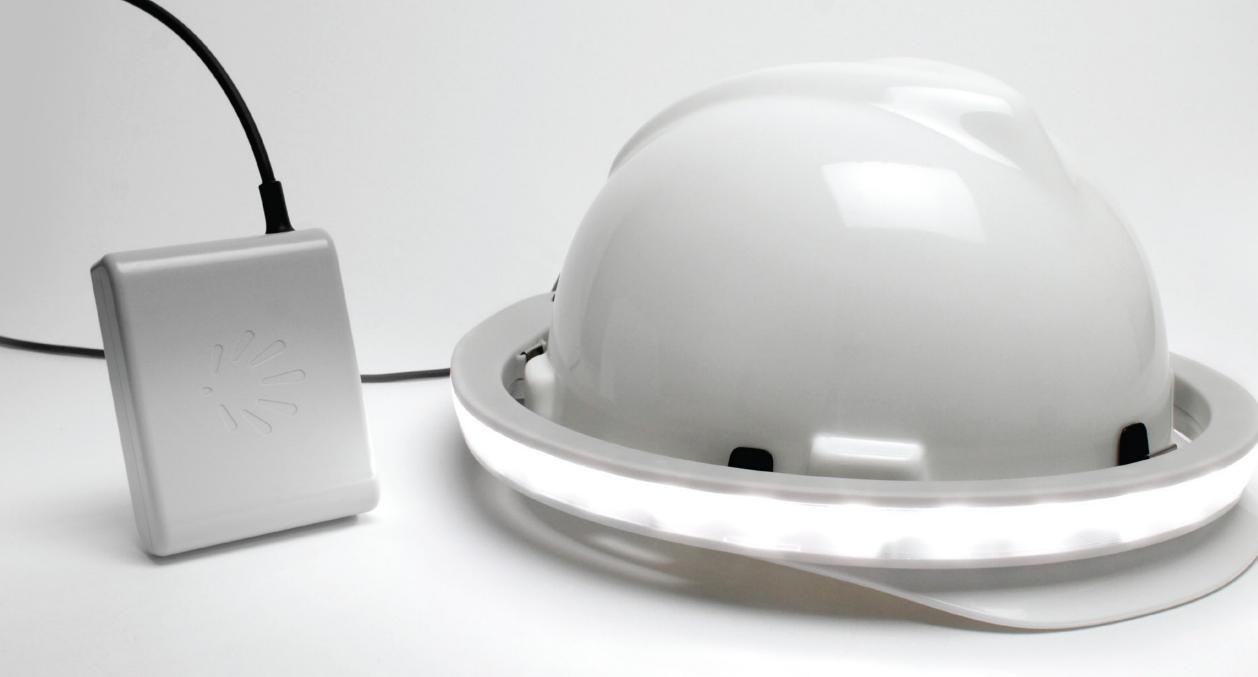

# See and Seen

The Halo Light<sup>™</sup> is a patented 360° personal active safety system (PASS) that attaches to any hard hat and produces a halo of light around the wearer enabling him or her to see and be seen in all directions at all times.

### **Built for the Job**

The Halo Light is built to last in tough construction environments

Rechargeable Lithium Ion Battery Pack

1752 NW Market St., #733 Seattle, WA, USA, 98107 Ph. 1 206 973 4277 www.illumagear.com info@illumagear.com