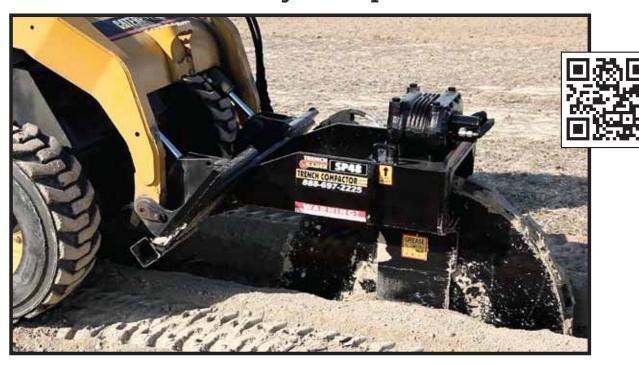

## Skid Steer Vibratory Compaction Wheel

| WHEEL AVAILABILITY:    | 6", 12"* or 18"** X 48" |
|------------------------|-------------------------|
|                        | 8", 14"* or 20"** X 48" |
| WEIGHT:                | 1650 LBS.               |
| VIBRATIONS PER MINUTE: | 2600 RPM                |
| TIDD ATODY TODOT.      | 10000 11-               |

**SPECIFICATIONS:** 

VIBRATORY FORCE: 10000 lbs **GALLONS PER MINUTE:** 7 to 40

**DEPTH IN TRENCH:** 42."

\*3" extensions \*\*6" extensions

Compaction wheels are ideal for windmill projects, golf course construction, water and cable lines, government projects, or anywhere compaction is needed. The SP48 is a hydraulic vibratory compaction wheel with a 48-inch diameter wheel. It is capable of compacting trenches up to 30 inches in width and will go down into the trench 42 inches deep. The unit attaches easily to any skid steer and its split-ring design makes it easy to install the bolt-on extensions.