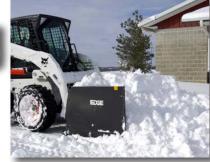

## **Snow Push**

High profile models can move up to 12 cubic yards.

The Snow Push attachment has the capability of moving up to 12 cubic yards (324 cubic feet) of snow, and also works great for wastewater, manure and other materials. Comes standard

Low profile model offers great visibility on smaller machines.

- **IDEAL FOR SNOW AS WELL AS MANURE, FLOOD CLEANUP**
- **WIDTHS TO 14' AND CAPACITIES TO 12 CUBIC YARDS**
- **OPTIONAL PULL-BACK KITS DRAW SNOW FROM CONFINED SPACES**