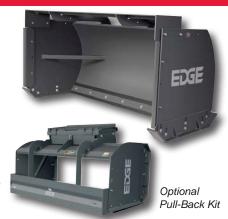

with rubber cutting edge and adjustable skid shoes. Widths from 72" (1828 mm) to 168" (4267 mm) allow you to select the right size for your skid steer and your job! Optional pull-back kits give an operator the ability to draw materials back from confined areas such as loading docks.

Low profile model offers great visibility on smaller machines.

- **IDEAL FOR SNOW AS WELL AS MANURE, FLOOD CLEANUP**
- **WIDTHS TO 14' AND CAPACITIES TO 12 CUBIC YARDS**
- **OPTIONAL PULL-BACK KITS DRAW SNOW FROM CONFINED SPACES**