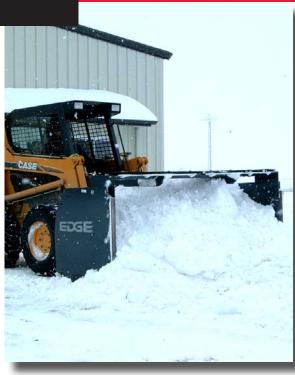

## **Snow Push**

High profile models can move up to 12 cubic yards.

The Snow Push attachment has the capability of moving up to 12 cubic yards (324 cubic feet) of snow, and also works great for wastewater, manure and other materials. Comes standard

with rubber cutting edge and adjustable skid shoes. Widths from 72" (1828 mm) to 168" (4267 mm) allow you to select the right size for your skid steer and your job! Optional pull-back kits give an operator the ability to draw materials back from confined areas such as loading docks.