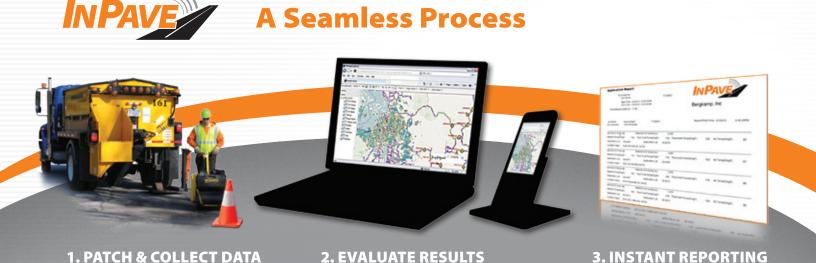

## New InPave<sup>™</sup> Technology Monitors & Simplifies Pothole Patching Management

For Bergkamp's Flameless Pothole Patcher

Don't just fill potholes, manage them. Bergkamp's new InPave™ System allows you to quickly verify your patcher's functions and crew performance and evaluate how they affect your overall pavement management plan. With its assistance, you can answer your 'when', 'where' and 'how much' questions at all times and adjust your patching action plan accordingly.

#### **Advancing Technology Without The Headache**

The InPave<sup>™</sup> System was designed to be simple. You patch like you always do, it collects the information. There is no software to download. Multiple data reporting sensors located throughout the patcher work when you work without interrupting the patching process. The data can then be retrieved by you from any computer with reliable internet access, so you can easily evaluate the selected performance and/or production results and use them as you please.

#### You Control The Level Of Detail

- 1. Standard Reports Choose standard reports that show things like patch location, amount of material used or the type of material placed for your everyday evaluation.
- Detailed Reports Or, create custom reports built around your overall or single-event needs.