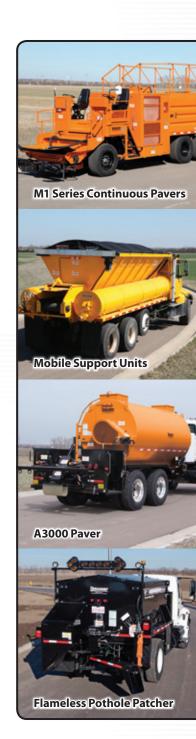

## New InPave<sup>™</sup> Technology Monitors & Simplifies Pothole Patching Management

For Bergkamp's Flameless Pothole Patcher

Don't just fill potholes, manage them. Bergkamp's new InPave™ System allows you to quickly verify your patcher's functions and crew performance and evaluate how they affect your overall pavement management plan. With its assistance, you can answer your 'when', 'where' and 'how much' questions at all times and adjust your patching action plan accordingly.

# **Providing Pavement Preservation Solutions Worldwide**

Bergkamp Inc. has been an expert in pavement maintenance equipment for more than 35 years, and works with customers throughout the world. The company's success continues to grow through hands-on knowledge of the industry and its products, and the company's dedication to customer support.

Bergkamp is the only manufacturer to produce a full-size continuous slurry seal and micro surfacing paver. It also designs and manufactures a full line of truck- and trailer-mounted slurry seal and micro surfacing pavers and equipment, along with truck-mounted flameless pothole patchers.