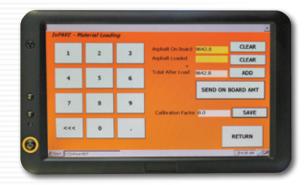

#### **Operator Friendly, Results Oriented**

Technology is only as effective as the operator using it. That is why we designed the InPave System with the operator in mind.

- An in-cab, 7-inch color touch screen mobile data terminal provides everything they need in one location.
- When filling at the asphalt plant, the operator only needs to enter the quantity of material loaded.
- From there, operators do what they do best—repair potholes.
- At any time, they can view material data that may help them, including material levels and temperatures.

The data is gathered as they patch and automatically sent back to the office. Simple, quick and accurate!