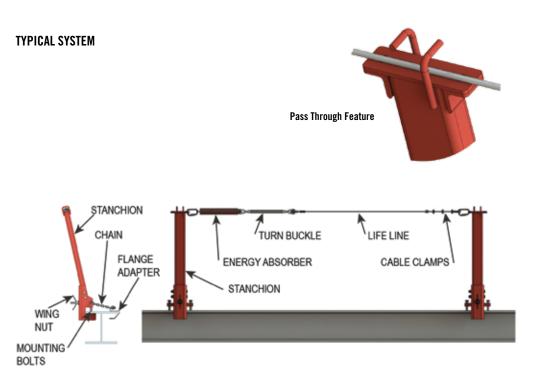

#### STANDARD PASS THROUGH STANCHIONS

Allow freedom to move without having to unhook

#### **EASY TO INSTALL**

Top-of-beam bolts provide easier installation

Wing nut to tighten chain

#### WIDE CLAMP OPTION

Connects to beams up to 36 in. wide with 3-3/8 in. flange thickness

#### SPECIFICATIONS

Max Length: 300 ft

#### Accommodates I-Beams:

Standard up to 36 in. (914 mm) wide - with flanges up to 2-1/4 in. (57mm)

Wide beam option up to 36 in. (914 mm) wide - with 2-1/4 in. (57 mm) to 3-3/8 in. (86 mm) flange thicknesses

Max Span Between Stanchions: 60 ft

Min Span: 20 ft

Persons Max per Span: 2

Persons Max per Installation: 6

Wire Rope: 5/16 5x26 WS