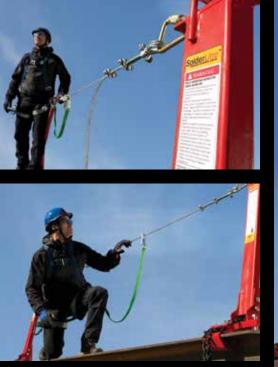

## SAFE, SIMPLE, FLEXIBLE

SpiderLine<sup>™</sup> is a simple, easy to install fall protection system, engineered to fit multiple applications at height, improving workers' safety and productivity.

#### STANDARD PASS THROUGH STANCHIONS

Allow freedom to move without having to unhook

#### **EASY TO INSTALL**

Top-of-beam bolts provide easier installation

Wing nut to tighten chain

#### **OPEN WALKWAY**

12.5° vertical angle allows open walkway for workers

Low profile chain eliminates trip hazards

**FLEXIBLE FOR MULTIPLE JOBS** 

Chain allows for a variety of beam widths