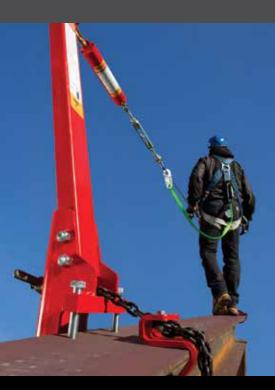

#### STANDARD PASS THROUGH STANCHIONS

Allow freedom to move without having to unhook

#### **EASY TO INSTALL**

Top-of-beam bolts provide easier installation

Wing nut to tighten chain