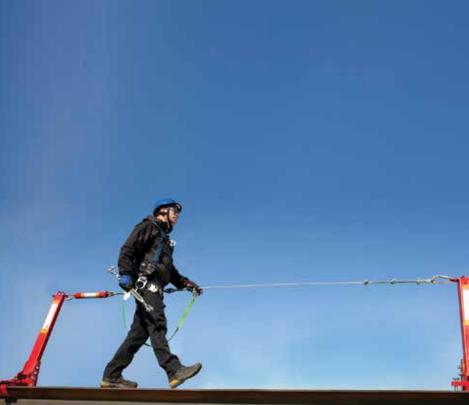

## **Benefits**

- Easy to install
- No drilling or welding required
- Freedom to move without having to unhook lanyard improves productivity
- Trip hazards are eliminated with the low profile chain and the vertical angle that allows an open walkway

#### **OPEN WALKWAY**

12.5° vertical angle allows open walkway for workers

Low profile chain eliminates trip hazards

**FLEXIBLE FOR MULTIPLE JOBS** 

Chain allows for a variety of beam widths