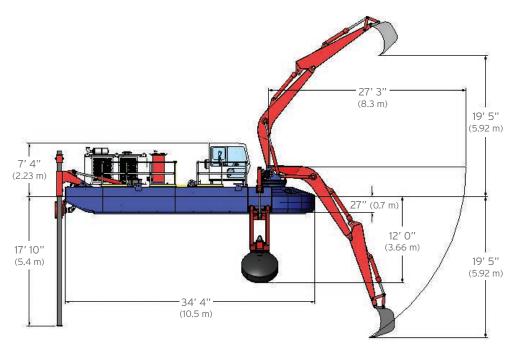

## **SPECIFICATIONS**

Transport Length 42' 9" (13 meters)
Transport Width 11' 11" (3.63 meters)
Transport Height 10' 6" (3.2 meters)
Max Digging Depth 19' 5" (5.92 meters)
Max Dumping Height 19' 5" (5.92 meters)
Max Digging Radius 27' 3" (8.3 meters)
Swing Angle 180 degrees
Pivoting Spuds Max Depth 17' 10" (5.4 meters)
Max Stabilizer Depth 12' (3.66 meters)
Draft 27" (0.7 meters)
Shipping Weight 25 Tons (approx.)
(22,680 kg)