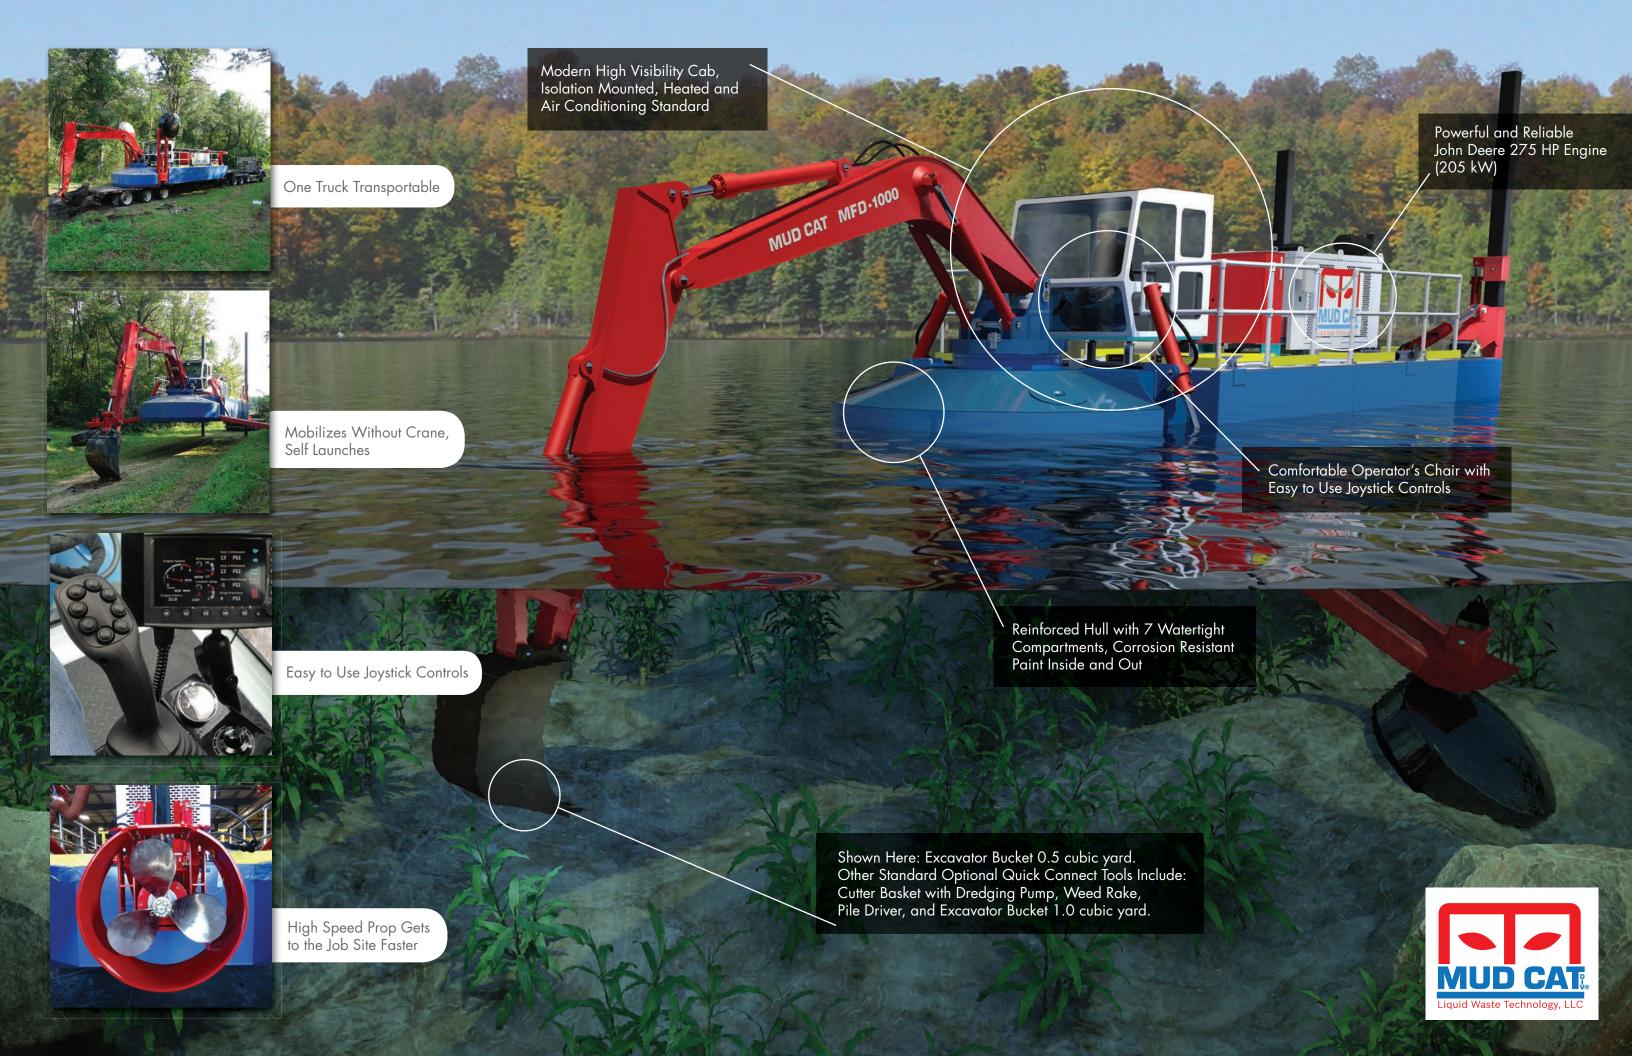

### **ENGINE**

Engine John Deere Diesel Turbocharged and Intercooled, Radiator Cooled, 275 HP (205 kW) Rating Digital Engine Controls and Display (English, Spanish, or French) 12V Operation Fuel Capacity 320 Gallons (1211 Liters) Fuel Consumption 10 Gallons/Hour (37.8 Liters/Hour)

## HULL

Single Piece Hull with 7 Watertight, Sealed and Reinforced Compartments built to ABS River Rules

Corrosion Protection: Hull is given two coats of marine epoxy and one finish coat of marine urethane, inside and out. Deck is given anti-skid surface.

#### CARIN

Modern full visibility cabin with back up video camera, windshield wiper and horn

Vibration isolated

Ergonomic seating with fingertip joystick controls

Heated Cabin and Air Conditioning Standard Front and Rear Work Lights

### DRIVE

Stainless steel 24" (0.6 m) steerable prop drive, up to 8 knots sailing speed, prop pivots up for transportation

Pivoting rear spuds

## QUICK ATTACH TOOLS

Standard MFD-1000 is equipped with Quick Attach 0.5 cubic yard bucket, and heavy duty excavator arm.

Digging Force 11,690 lbs. (5300 Kg) Lifting Capacity Max. Force 15150 lbs. (6870 Kg)

Lifting Capacity at Max. Reach 2150 lbs. (975 Kg)

Optional Quick Attach Tools: Cutter drive dredging pump Pile Driver

Weed Rake

www.MudCat.com

1.0 Cubic Yard bucket