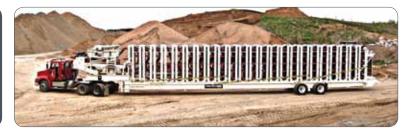

# Trailblazer® Conveyor

500-Foot Groundline Conveyor in a Mobile, Towable Package

### Road Ready

Manufactured with air brakes and a directional light package for highway travel.

# **Transport Dimensions**

| Conveyor Length | A      | В     | С     | D      | E      | F      |
|-----------------|--------|-------|-------|--------|--------|--------|
| 36 Inch Belt    | 5′ -0″ | 4′-6″ | 7′-4″ | 60'-0" | 84'-6" | 14'-0" |
| 42 Inch Belt    | 5′ -0″ | 4'-6" | 7'-4" | 60'-0" | 86′-7″ | 14'-0" |