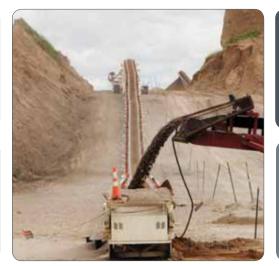

# Trailblazer® Conveyor

500-Foot Groundline Conveyor in a Mobile, Towable Package

### Rapid Assembly

A totally assembled unit delivered to your site with the ability to be operational in hours.\*



### 85% Less Power

Compared to eight transfers with eight power supplies, this unit needs just one.



### One

Conveyor Belt

### Reduced Maintenance

Compared to a group of transfers, this unit has one belt and one transfer point.



Hour Set Up\*



### One

Power Supply

### Road Ready

Manufactured with air brakes and a directional light package for highway travel.

### **Exclusively Superior**

You can find the Trailblazer
Conveyor only from Superior and its dealers.

## One

Transfer Point



<sup>\*</sup>Experienced crews can set up or tear down in as little as one hour.





### Featured Superior Brand Conveyor Accessory:

The Navigator® Return Trainer constantly works to maintain square belt travel, protecting your conveyor's costliest component.

# **Transport Dimensions**



| Conveyor Length | A      | В     | С     | D      | E      | F      |
|-----------------|--------|---