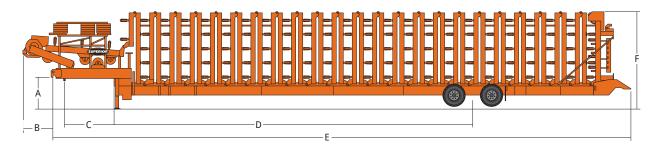

# **Transport Dimensions**

| Conveyor Length | A      | В     | С     | D      | E      | F      |
|-----------------|--------|-------|-------|--------|--------|--------|
| 36 Inch Belt    | 5′ -0″ | 4′-6″ | 7′-4″ | 60'-0" | 84'-6" | 14'-0" |
| 42 Inch Belt    | 5′ -0″ | 4'-6" | 7'-4" | 60'-0" | 86′-7″ | 14'-0" |