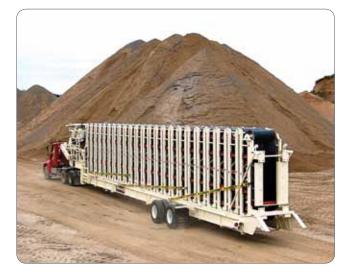

# Trailblazer® Conveyor

500-Foot Groundline Conveyor in a Mobile, Towable Package