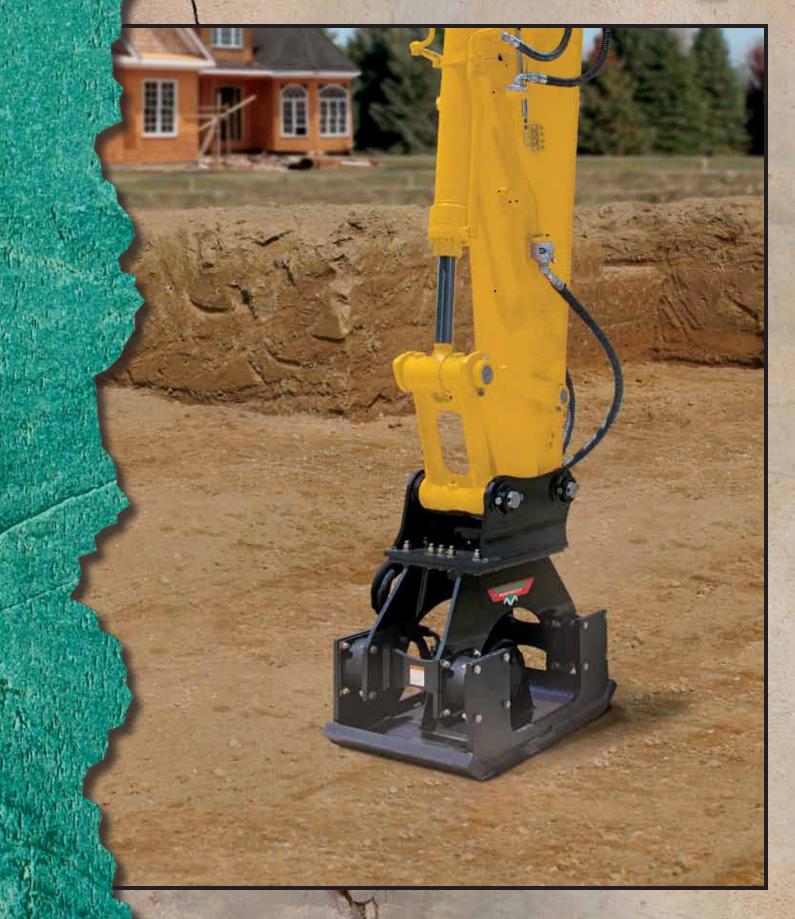

# Plate Compactor

# Plate Compactor

Easily and safely compact soil, gravel, asphalt and aggregate in confined areas.

Versatile and efficient enough to drive sheet pile, post and seawall.

# **Safer Than Hand-Held Compactors**

• No need for a crew to work inside the trench