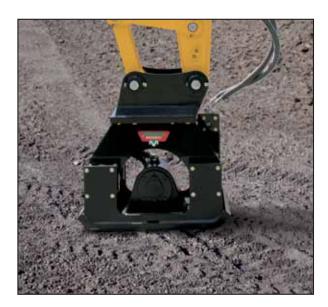

## **Flat Top Mount Design**

 Allows the same plate compactor to be mounted to different carriers

|                            | PCT34               | PCT64                | PCT114               | PCT220                |
|----------------------------|---------------------|----------------------|----------------------|-----------------------|
| Recommended Carrier Weight | 7,716 - 14,330 lbs. | 12,125 - 33,070 lbs. | 24,251 - 55,115 lbs. | 54,000 - 143,300 lbs. |
|                            | (3.5 - 6.5 tons)    | (5.5 - 15 tons)      | (11 - 25 tons)       | (24.5 - 65 tons)      |
| Operating Weight           | 478 lbs.            | 856 lbs.             | 1493 lbs.            | 2687 lbs.             |
|                            | (217 kg)            | (388 kg)             | (677 kg)             | (1219 kg)             |
| Flow Range                 | 12 -28 gpm          | 12 -28 gpm           | 28 - 60 gpm          | 42 - 70 gpm           |
|                            | (45- 106 lpm)       | (45- 106 lpm)        | (106 - 227 lpm)      | (159 - 265 lpm)       |
| Dynamic Force              | 3400 lbs.           | 6400 lbs.            | 11350 lbs.           | 22000 lbs.            |
|                            | (1542 kg)           | (2903 kg)            | (5148 kg)            | (9980 kg)             |
| Frequency                  | 2100 vpm            | 2000 vpm             | 2000 vpm             | 2100 vpm              |
| Baseplate Size             | 18.75 in. x 26 in.  | 23.5 in. x 34.2 in.  | 26.75 in. x 38.5 in. | 33.2 in. x 49.4 in.   |
|                            | (476 mm x 660 mm)   | (597 mm x 869 mm)    | (679 mm x 978 mm)    | (843 mm x 1255 mm)    |
| Height                     | 17.3 in.            | 20.4 in.             | 27.0 in.             | 34.6 in.              |
|                            | (438 mm)            | (517 mm)             | (685 mm)             | (880 mm)              |
| Width                      | 18.75 in.           | 23.5 in.             | 26.75 in.            | 33.2 in.              |
|                            | (476 mm)            | (597 mm)             | (679 mm)             | (843 mm)              |
| Length                     | 26.0 in.            | 34.2 in.             | 38.5 in.             | 49.4 in.              |
|                            | (660 mm)            | (869 mm)             | (978 mm)             | (1255 mm)             |