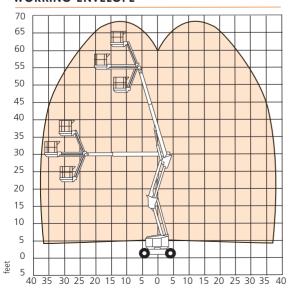

continuous                       |
| Tailswing                   | 0 in                                  |
| Gradeability                | 45 %                                  |
| Inside turning radius       | 4 ft 6 in                             |
| Outside turning radius      | 15 ft 5 in                            |
| Tires                       | 355/55 D625 foam filled lug           |
| Controls                    | proportional drive, raise and slew    |
| Drive system                | 4WD hydrostatic with oscillating axle |

| POWER        |        |       |        |    |    |
|--------------|--------|-------|--------|----|----|
| Power source | Kubota | 2403T | diesel | 59 | HP |

| WEIGHT |            |
|--------|------------|
| Weight | 23,500 lbs |

#### **WORKING ENVELOPE**





#### STANDARD FEATURES

- Oscillating axle
- Powerful hydrostatic 4 wheel drive
- Ultra-tight turning radius
- Swing-out engine tray
- Zero tailswing
- Hour meter
- Horn
- Power line to platform
- Three entry platform
- Multi-function proportional controls
- DC emergency operation
- ANSI compliant

#### **OPTIONS**

- Special paint colors
- Dual fuel power source
- Motion alarm
- Flashing amber light
- 72 in x 39 in platform
- 2 kW generator
- Glazier platform package
- On-board welder
- Hostile environment kit
- Lights package
- Cold weather start kit

## **S**snorkel

P.O. Box 1160

St.Joseph, MO 64502-1160, USA

Tel: 1 (785) 989-3000

Toll-free: 1 (800) 255-0317

Sales Fax: 1 (785) 989-3070

Parts Fax: 1 (785) 989-3077