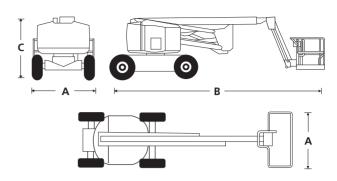

# A62JRT

| DIMENSIONS                     | A62JRT        |
|--------------------------------|---------------|
| Max. working height            | 67 ft 8 in    |
| Max. platform height           | 61 ft 8 in    |
| Max. horizontal reach          | 36 ft 6 in    |
| Clearance height at max. reach | 29 ft 6 in    |
| Platform size                  | 96 in x 39 in |
| Overall width (A)              | 8 ft          |
| Transport length               | 27 ft 10 in   |
| Overall length (B)             | 28 ft 2.5 in  |
| Stowed height ( <b>C</b> )     | 8 ft 5 in     |
| Ground clearance               | 14 in         |