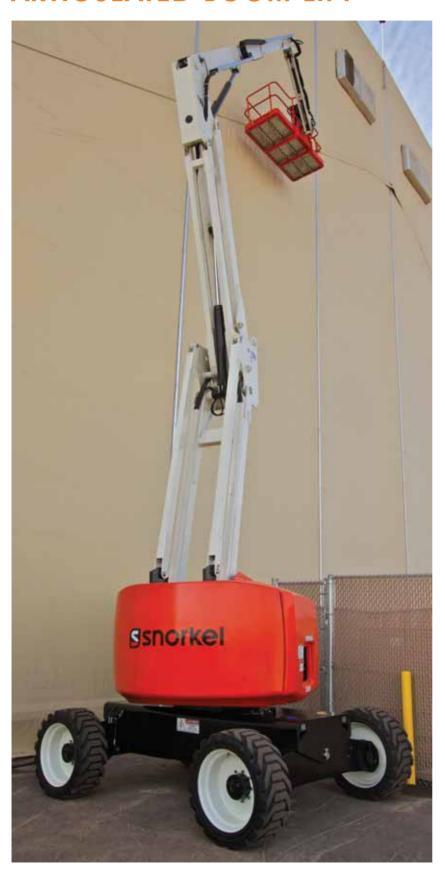

### **ARTICULATED BOOM LIFT**

- High performance articulated boom lift
- Class-leading working envelope
- Powerful 4 wheel drive with live oscillating axle
- Ultra-tight turning radius
- Compact dimensions and zero tailswing

### ARTICULATED BOOM LIFT