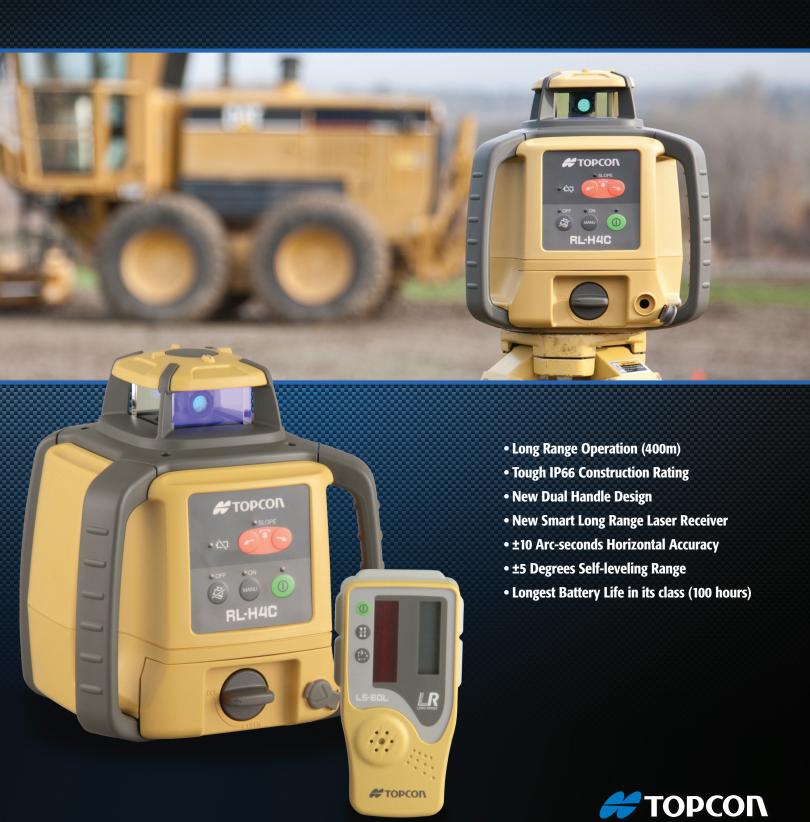

# RL-H4C

**Next Generation Self Leveling Construction Laser** 

# **Multi Purpose Laser**

Grading, excavating and general construction projects are perfect applications for the RL-H4C. With the added "Slope Matching" feature you can work on and also check grade on all your flat and slope work.

#### **Laser Package Components**

- RL-H4C Laser
- LS-80L Sensor
- Sensor Holder
- Batteries
- Charger
- Carry Case