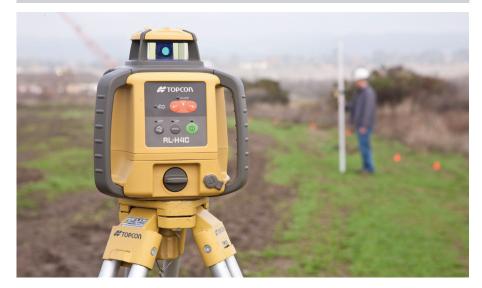

# **Multi Purpose Laser**

Grading, excavating and general construction projects are perfect applications for the RL-H4C. With the added "Slope Matching" feature you can work on and also check grade on all your flat and slope work.

#### **Long Range Operation**

Need to shoot elevations up to 1,300 feet from your laser? No problem. This instrument has the power and range to cover a 2,600 ft. diameter jobsite.