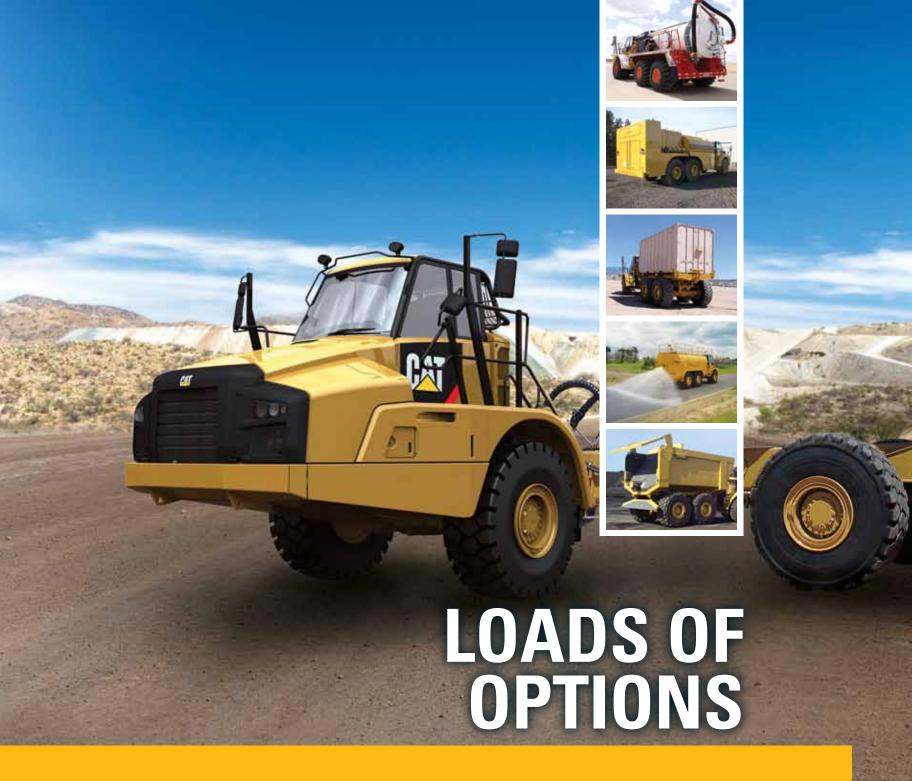

## That's what you get with the new Cat® Articulated Trucks Bare Chassis line.

Available in four models and a variety of arrangements, with customized bodies selected specifically for each application, these new trucks are versatile enough for just about any industry—from mining and quarry, to heavy construction, to waste and energy. You get the quality of Cat equipment, the unparalleled service and support provided by the Cat Dealer network, and the body that delivers the exact capability you need.

Cat Articulated Trucks deliver the most powerful combination of technology and performance in the industry. Updated transmission and traction control systems maximize productivity. The updated cab reduces driver effort and increases output. And combined service points and extended service i